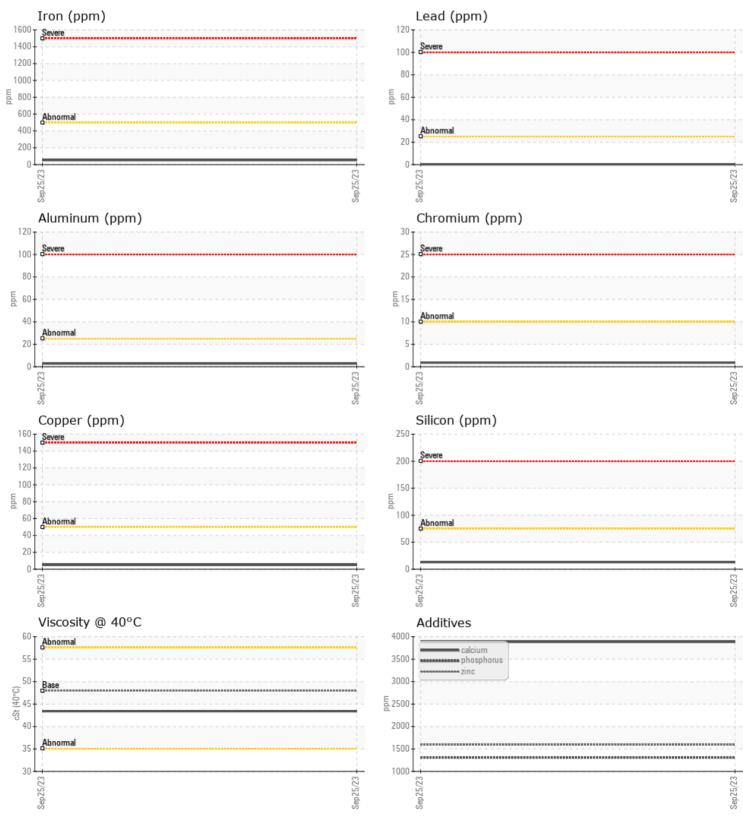

## CONSTRUCTION EQUIPMENT SWA346801 LKQ VOLVO L90H 626616 - FRONT LEFT FINAL DRI

Sample No: VCP05962510 **Oil Type:** TRANSAXLE OIL SAE 75W80 Job No: SWA346801 LKQ

VOLVO

| VOLVO         |               |             |      |  |
|---------------|---------------|-------------|------|--|
|               | E INFORMATION | -           |      |  |
| Sample Number |               | VCP05962510 | <br> |  |
| Sample Date   |               | 25 Sep 2023 | <br> |  |
| Machine Hours |               | 1691        | <br> |  |
| Oil Hours     |               | 0           | <br> |  |
| Oil Changed   |               | N/A         | <br> |  |
| Sample Status |               | NORMAL      | <br> |  |
|               |               |             |      |  |
| OIL CON       | IDITION       |             |      |  |
| Visc @ 40°C   | cSt           | 43.4        | <br> |  |
|               |               |             |      |  |
| VOLVO         |               |             |      |  |
|               | MINATION      |             |      |  |
| Silicon       | ppm           | 13          | <br> |  |
| Sodium        | ppm           | 2           | <br> |  |
| Potassium     | ppm           | 0           | <br> |  |
|               |               |             |      |  |
| VOLVO         | AFTALC        |             |      |  |
| WEAR N        | METALS        |             |      |  |
| Iron          | ppm           | 53          | <br> |  |
| Copper        | ppm           | 5           | <br> |  |
| Lead          | ppm           | <b></b> <1  | <br> |  |
| Tin           | ppm           | <b></b> <1  | <br> |  |
| Aluminum      | ppm           | 3           | <br> |  |
| Chromium      | ppm           | <b></b> <1  | <br> |  |
| Molybdenum    | ppm           | 2           | <br> |  |
| Nickel        | ppm           | 0           | <br> |  |
| Titanium      | ppm           | 0           | <br> |  |
| Silver        | ppm           | 0           | <br> |  |
| Manganese     | ppm           | 2           | <br> |  |
| Vanadium      | ppm           | 0           | <br> |  |
|               |               |             |      |  |
| VOLVO         |               |             | <br> |  |
|               | VES           |             |      |  |
| Calcium       | ppm           | 3885        | <br> |  |
| Magnesium     | ppm           | <b>1</b> 6  | <br> |  |
| Zinc          | ppm           | 1595        | <br> |  |
| Phosphorus    | ppm           | 1309        | <br> |  |
|               |               |             |      |  |

## Diagnosis

Resample at the next service interval to monitor. The fluid was not specified, however, a fluid match indicates that this fluid is (GENERIC) TRANSAXLE OIL SAE 75W80. Please confirm.

All component wear rates are normal. There is no indication of any contamination in the oil. The condition of the oil is acceptable for the time in service.