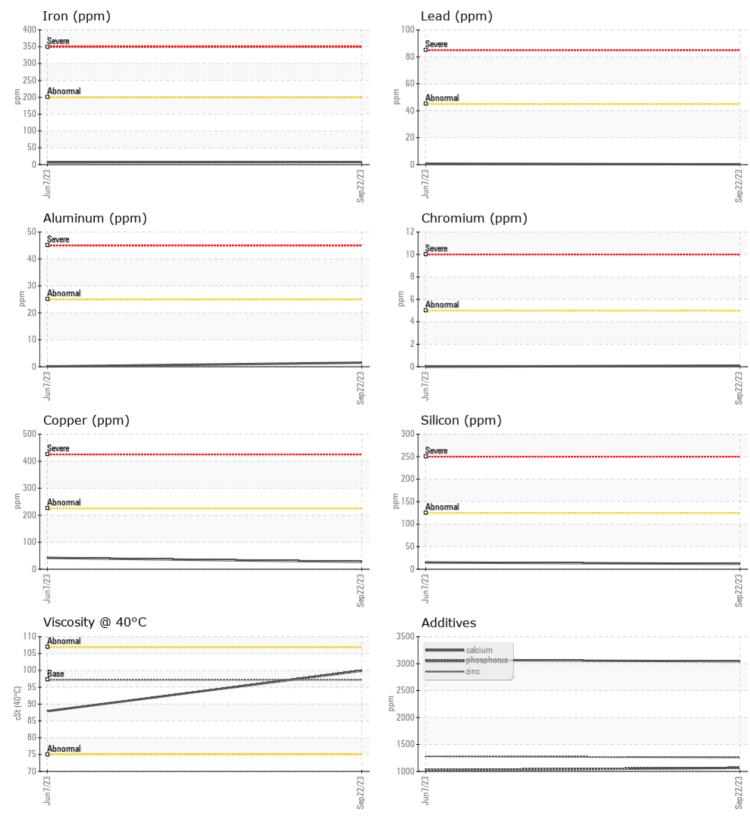

## SAMPLE INFORMATION VCP431349 Sample Number VCP407139 Sample Date 22 Sep 2023 07 Jun 2023 Machine Hours 6073 4286 Oil Hours 1000 1000 Oil Changed Changed N/A NORMAL NORMAL Sample Status **OIL CONDITION** Visc @ 40°C cSt 99.9 87.9 CONTAMINATION Silicon ppm 12 15 Sodium 0 3 ppm Potassium 1 🔲 0 ppm WEAR METALS

| Iron       | ppm | 8   | 7          | <br> |
|------------|-----|-----|------------|------|
| Copper     | ppm | 27  | 42         | <br> |
| Lead       | ppm | ■<1 | <b></b> <1 | <br> |
| Tin        | ppm |     | <b></b> <1 | <br> |
| Aluminum   | ppm | 2   | <1         | <br> |
| Chromium   | ppm |     | 0          | <br> |
| Molybdenum | ppm | 0   | 0          | <br> |
| Nickel     | ppm |     | 0          | <br> |
| Titanium   | ppm | <1  | 0          | <br> |
| Silver     | ppm | 0   | 0          | <br> |
| Manganese  | ppm | □<1 | <b></b> <1 | <br> |
| Vanadium   | ppm | 0   | 0          | <br> |
|            |     |     |            |      |

| Calcium    | ppm | 3043        | 3067 | <br> |
|------------|-----|-------------|------|------|
| Magnesium  | ppm | 8           | 8    | <br> |
| Zinc       | ppm | 1257        | 1279 | <br> |
| Phosphorus | ppm | <b>1065</b> | 1022 | <br> |
| Barium     | ppm | 0           | 0    | <br> |
| Boron      | ppm | 0           | 2    | <br> |

## Diagnosis

Resample at the next service interval to monitor.All component wear rates are normal. There is no indication of any contamination in the fluid. The condition of the fluid is acceptable for the time in service.