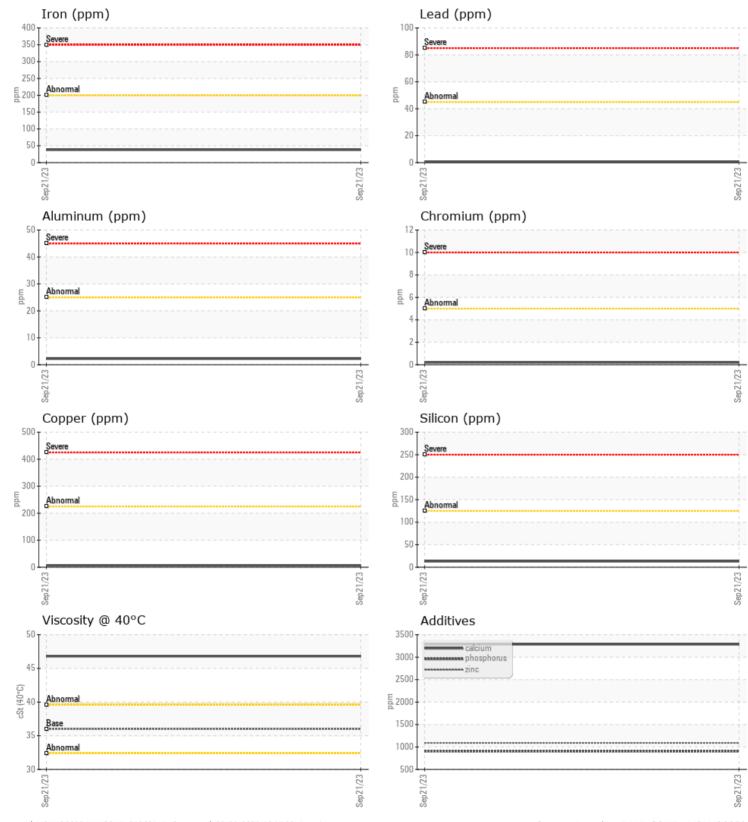

VOLVO

|               | E INFORMATION |             |          |   |                                                                              |
|---------------|---------------|-------------|----------|---|------------------------------------------------------------------------------|
| Sample Number |               | VCP431153   |          |   | <br>-                                                                        |
| Sample Date   |               | 21 Sep 2023 |          |   | <br>ALTA EQUIPMENT COMPANY - METRO WES                                       |
| Machine Hours |               | 8231        |          |   | <br>56195 PONTIAC TRAIL                                                      |
| Oil Hours     |               | 0           |          |   | <br>NEW HUDSON, MI                                                           |
| Oil Changed   |               | Changed     |          |   | <br>US 48165                                                                 |
| Sample Status |               | NORMAL      |          |   | <br>Contact: PAUL CONZ                                                       |
|               |               |             |          |   | paul.conz@altg.com                                                           |
| VOLVO         |               |             |          |   | T: (313)348-8861                                                             |
| VIL CON       |               |             | <u> </u> | _ | <br>F: (248)356-2029                                                         |
| Visc @ 40°C   | cSt           | 46.8        |          |   |                                                                              |
|               |               |             |          |   | — Diagnosis                                                                  |
|               | MINATION      |             |          |   | Diagnosis                                                                    |
| Silicon       |               |             |          | - | <br>Resample at the next service interva                                     |
|               | ppm           | 13          |          |   | to monitor.All component wear rates<br>are normal. There is no indication of |
| Sodium        | ppm           | 0           |          |   | <br>any contamination in the fluid. The                                      |
| Potassium     | ppm           | ■ <1        |          |   | <br>condition of the fluid is acceptable                                     |
| VOLVO         |               |             |          |   | for the time in service.                                                     |
| 🤍 WEAR N      | <b>METALS</b> |             |          |   |                                                                              |
| Iron          | ppm           | 38          |          |   | <br>                                                                         |
| Copper        | ppm           | 7           |          |   |                                                                              |
| Lead          | ppm           | <b></b> <1  |          |   |                                                                              |
| Tin           | ppm           | 0           |          |   |                                                                              |
| Aluminum      | ppm           | 2           |          |   |                                                                              |
| Chromium      | ppm           |             |          |   |                                                                              |
| Molybdenum    | ppm           | 9           |          |   |                                                                              |
| Nickel        | ppm           | <b></b> <1  |          |   |                                                                              |
| Titanium      | ppm           | <1          |          |   |                                                                              |
| Silver        | ppm           | 0           |          |   |                                                                              |
| Manganese     | ppm           | <1          |          |   |                                                                              |
| Vanadium      | ppm           | 0           |          |   |                                                                              |
|               |               |             |          |   |                                                                              |
|               | /FS           |             |          |   |                                                                              |
| Calcium       | ppm           | 3286        |          |   |                                                                              |
| Magnesium     | ppm           | 43          |          |   |                                                                              |
| Zinc          | ppm           | 1091        |          |   |                                                                              |
| Phosphorus    | ppm           | 905         |          |   |                                                                              |
| Barium        | ppm           | 0           |          |   |                                                                              |
| Boron         | ppm           | 31          |          |   |                                                                              |
| 501011        | ppill         | 51          |          |   |                                                                              |

## **CONSTRUCTION EQUIPMENT**

GRAPHS

VOLVO

Report Id: VOLVO2990 [WUSCAR] 05962545 (Generated: 09/28/2023 16:17:20) Rev: 1

Contact/Location: PAUL CONZ - VOLVO2990