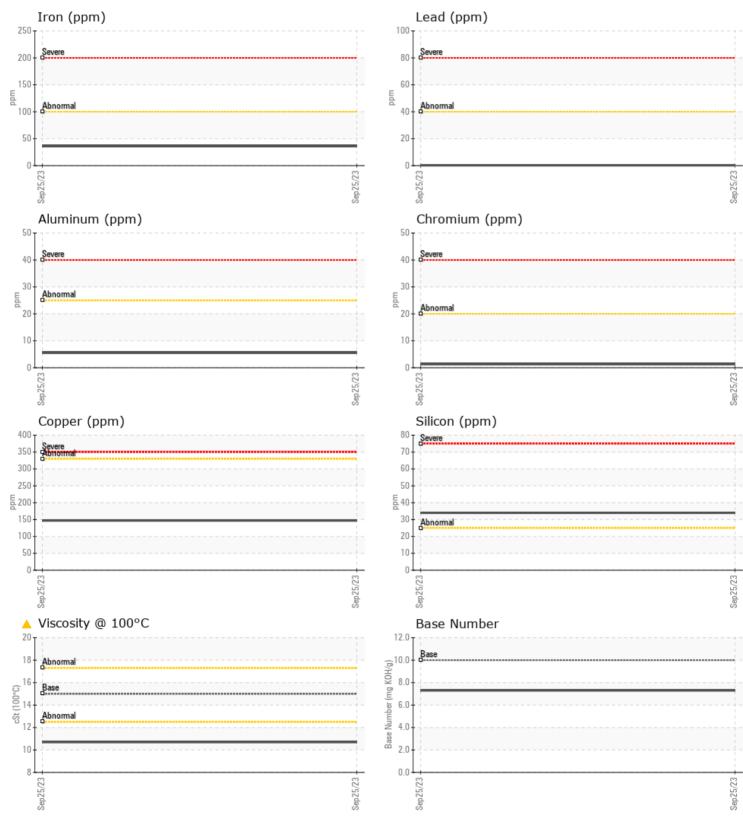

#### **Oil Type:** Job No:

Zinc

Barium

Boron

Phosphorus

| SAMPLE IN        | FORMATION |             |      |  |
|------------------|-----------|-------------|------|--|
| Sample Number    |           | VCP433575   | <br> |  |
| Sample Date      |           | 25 Sep 2023 | <br> |  |
| Machine Hours    |           | 795         | <br> |  |
| Oil Hours        |           | 0           | <br> |  |
| Oil Changed      |           | Changed     | <br> |  |
| Sample Status    |           | ABNORMAL    | <br> |  |
|                  |           |             |      |  |
| OIL CONDI        | TION      |             |      |  |
| Visc @ 100°C     | cSt       | <b>10.7</b> | <br> |  |
| Base Number (BN) |           | 7.3         | <br> |  |
| Oxidation (PA)   | %         | 63          | <br> |  |
|                  |           |             |      |  |
| VOLVO            |           |             |      |  |
| Contamin         | IATION    | <u>,</u>    |      |  |
| Soot %           | %         | 0.5         | <br> |  |
| Nitration (PA)   | %         | 60          | <br> |  |
| Sulfation (PA)   | %         | 56          | <br> |  |
| Glycol           | %         | NEG         | <br> |  |
| Fuel             | %         | 0.4         | <br> |  |
| Silicon          | ppm       | 34          | <br> |  |
| Sodium           | ppm       | 2           | <br> |  |
| Potassium        | ppm       | <b>■</b> <1 | <br> |  |
|                  |           |             |      |  |
| WEAR MET         | TALS      |             |      |  |
| ron              | ppm       | 36          | <br> |  |
| Copper           | ppm       | 147         | <br> |  |
| Lead             | ppm       | □ <1        | <br> |  |
| Tin              | ppm       | 5           | <br> |  |
| Aluminum         | ppm       | 6           | <br> |  |
| Chromium         | ppm       | <b>1</b>    | <br> |  |
| Molybdenum       | ppm       | 62          | <br> |  |
| Nickel           | ppm       | <u> </u>    | <br> |  |
| Titanium         | ppm       | 0           | <br> |  |
| Silver           | ppm       | 0           | <br> |  |
| Manganese        | ppm       | 3           | <br> |  |
| Vanadium         | ppm       | 0           | <br> |  |
|                  |           |             |      |  |
|                  |           |             |      |  |
|                  |           |             |      |  |
| Calcium          | ppm       | 1735        | <br> |  |
| Magnesium        | ppm       | <b>400</b>  | <br> |  |

## **CONSTRUCTION EQUIPMENT**

GRAPHS

VOLVO

Report Id: VOLVO0090 [WUSCAR] 05962662 (Generated: 09/29/2023 22:23:54) Rev: 1

Contact/Location: TODD LARK - VOLVO0090