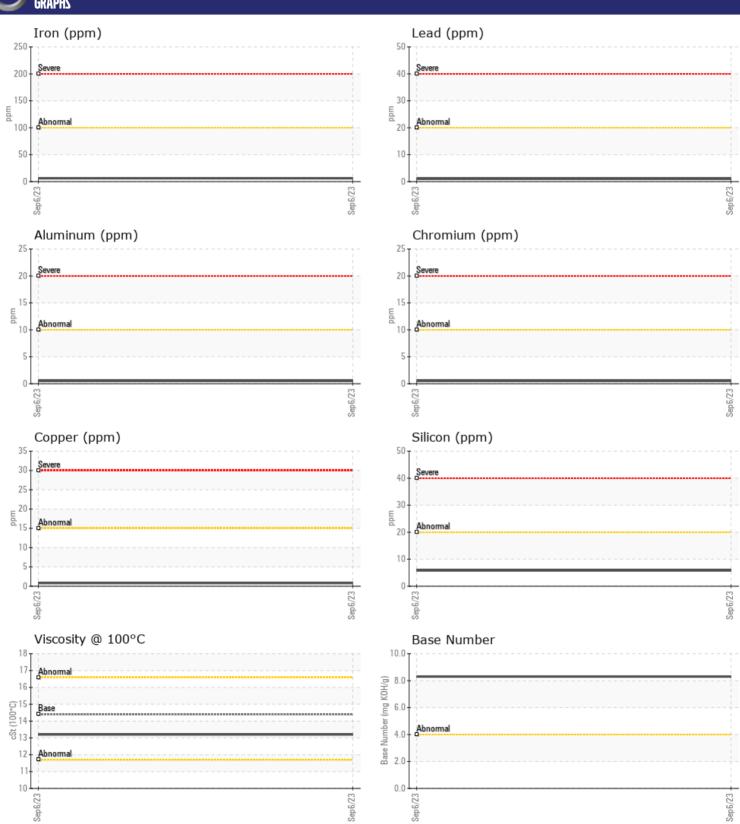

# CONSTRUCTION EQUIPMENT MARTIN MARIETTA VOLVO L110E 61212 - DIESEL ENGINE

Oil Type: CHEVRON 15W40 Job No: MARTIN MARIETTA

| VOLVO             |             |               |      |  |
|-------------------|-------------|---------------|------|--|
| SAMPLE            | INFORMATION |               |      |  |
| Sample Number     | -           | VCP435414     | <br> |  |
| Sample Date       |             | 06 Sep 2023   | <br> |  |
| Machine Hours     |             | 0             | <br> |  |
| Oil Hours         |             | 0             | <br> |  |
| Oil Changed       |             | Changed       | <br> |  |
| Sample Status     |             | NORMAL        | <br> |  |
| VOLVO             |             |               |      |  |
| OIL COND          | ITION       |               |      |  |
| Visc @ 100°C      | cSt         | <b>13.2</b>   | <br> |  |
| Base Number (BN)  |             | ■8.3          | <br> |  |
| Oxidation (PA)    | %           | 67            | <br> |  |
|                   |             |               |      |  |
| CONTAM            | INATION     |               |      |  |
| _                 |             | •             |      |  |
| Soot %            | %           | ■ 0.3         | <br> |  |
| Nitration (PA)    | %           | 61            | <br> |  |
| Sulfation (PA)    | %           | 62            | <br> |  |
| Glycol            | %           | NEG           | <br> |  |
| Fuel              | %           | <1.0          | <br> |  |
| Silicon<br>Sodium | ppm         | <b>6</b>      | <br> |  |
| Potassium         | ppm         | <b>2</b>      | <br> |  |
| rotassium         | ppm         |               |      |  |
| VOLVO             |             |               |      |  |
| WEAR MI           | ETALS       |               |      |  |
| Iron              | ppm         | <b>6</b>      | <br> |  |
| Copper            | ppm         | <b>■&lt;1</b> | <br> |  |
| Lead              | ppm         | <b>1</b>      | <br> |  |
| Tin               | ppm         | <b>■</b> <1   | <br> |  |
| Aluminum          | ppm         | <b>■</b> <1   | <br> |  |
| Chromium          | ppm         | <b>■</b> <1   | <br> |  |
| Molybdenum        | ppm         | ■118          | <br> |  |
| Nickel            | ppm         | ■0            | <br> |  |
| Titanium          | ppm         | 0             | <br> |  |
| Silver            | ppm         | <b>0</b>      | <br> |  |
| Manganese         | ppm         | <b></b>       | <br> |  |
| Vanadium          | ppm         | 0             | <br> |  |
| VOLVO             |             |               |      |  |
| ADDITIVI          | 23          |               |      |  |
| Calcium           | ppm         | <b>1607</b>   | <br> |  |
| Magnesium         | ppm         | <b>■</b> 638  | <br> |  |
| Zinc              | ppm         | ■897          | <br> |  |
| Phosphorus        | ppm         | <b>726</b>    | <br> |  |
|                   |             |               |      |  |

## Diagnosis

Resample at the next service interval to monitor. All component wear rates are normal. There is no indication of any contamination in the oil. The BN result indicates that there is suitable alkalinity remaining in the oil. The condition of the oil is suitable for further service.

#### GRAPH