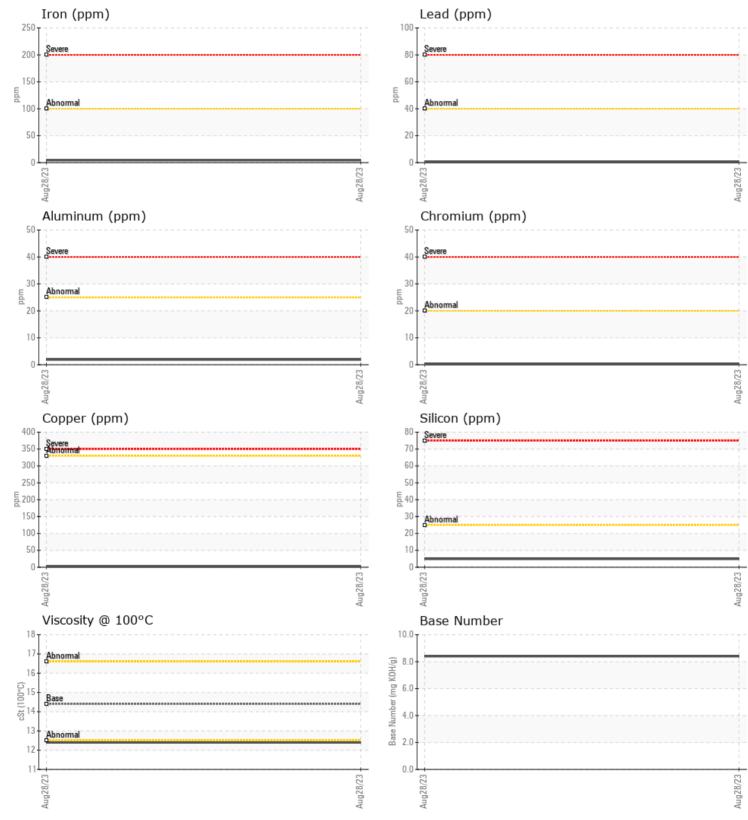

## Diagnosis

No corrective action is recommended at this time. Resample at the next service interval to monitor.All component wear rates are normal. Fuel content negligible. There is no indication of any contamination in the oil. The BN result indicates that there is suitable alkalinity remaining in the oil. The condition of the oil is suitable for further service.