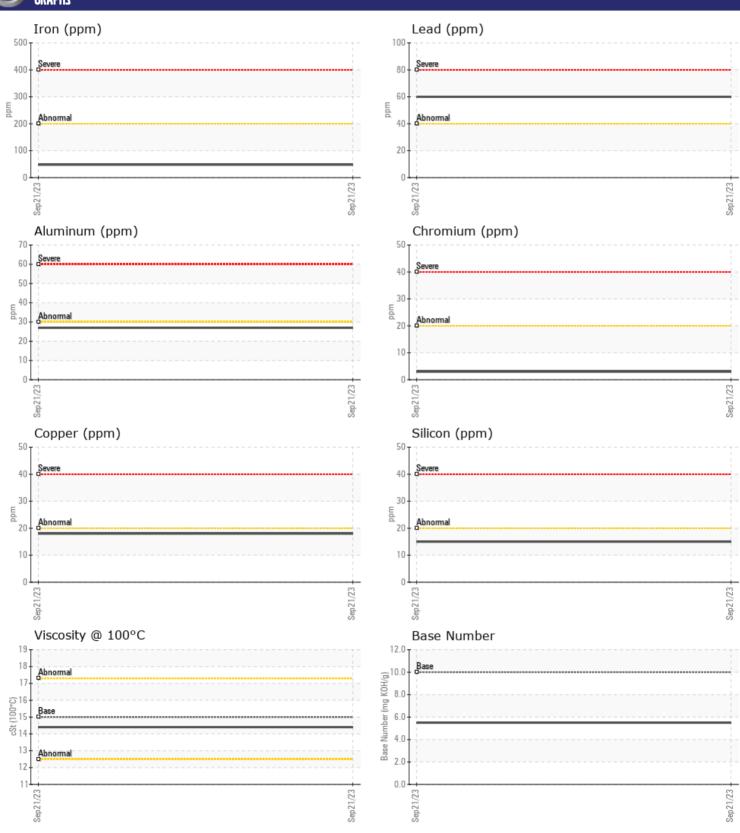

## **CONSTRUCTION EQUIPMENT**

S-1028 G&L BROCK VOLVO L180H 633207 - DIESEL ENGINE

Sample No: VCP420795

Oil Type: VOLVO ULTRA DIESEL ENGINE OIL 15W40 VDS-3

Job No: S-1028 G&L BROCK

| SAMPLE II        | NFORMATION |               |      |  |
|------------------|------------|---------------|------|--|
| Sample Number    |            | VCP420795     | <br> |  |
| Sample Date      |            | 21 Sep 2023   | <br> |  |
| Machine Hours    |            | 778           | <br> |  |
| Oil Hours        |            | 0             | <br> |  |
| Oil Changed      |            | Not Changd    | <br> |  |
| Sample Status    |            | NORMAL        | <br> |  |
|                  |            |               |      |  |
| OIL CONDI        | TION       |               |      |  |
| Visc @ 100°C     | cSt        | <b>14.4</b>   | <br> |  |
| Base Number (BN) |            | <b>■5.5</b>   | <br> |  |
| Oxidation (PA)   | %          | 124           | <br> |  |
|                  | ,,         |               |      |  |
| VOLVO            | MATION     |               |      |  |
| CONTAMIN         |            |               |      |  |
| Soot %           | %          | <b>0.5</b>    | <br> |  |
| Nitration (PA)   | %          | 112           | <br> |  |
| Sulfation (PA)   | %          | 81            | <br> |  |
| Glycol           | %          | NEG           | <br> |  |
| Fuel             | %          | <1.0          | <br> |  |
| Silicon          | ppm        | <b>15</b>     | <br> |  |
| Sodium           | ppm        | <b>■</b> 5    | <br> |  |
| Potassium        | ppm        | <b>2</b>      | <br> |  |
|                  |            |               |      |  |
| WEAR ME          | TALS       |               |      |  |
| Iron             | ppm        | <b>48</b>     | <br> |  |
| Copper           | ppm        | <b>18</b>     | <br> |  |
| Lead             | ppm        | <b>60</b>     | <br> |  |
| Tin              | ppm        | <b>■</b> 4    | <br> |  |
| Aluminum         | ppm        | <b>27</b>     | <br> |  |
| Chromium         | ppm        | ■3            | <br> |  |
| Molybdenum       | ppm        | <b>41</b>     | <br> |  |
| Nickel           | ppm        | <b>■&lt;1</b> | <br> |  |
| Titanium         | ppm        | <1            | <br> |  |
| Silver           | ppm        | <b>■</b> <1   | <br> |  |
| Manganese        | ppm        | <b>3</b>      | <br> |  |
| Vanadium         | ppm        | 0             | <br> |  |
| VOLVO            |            |               |      |  |

### Diagnosis

Resample at the next service interval to monitor. All component wear rates are normal. There is no indication of any contamination in the oil. The BN result indicates that there is suitable alkalinity remaining in the oil. The condition of the oil is suitable for further service.

#### GRAPH