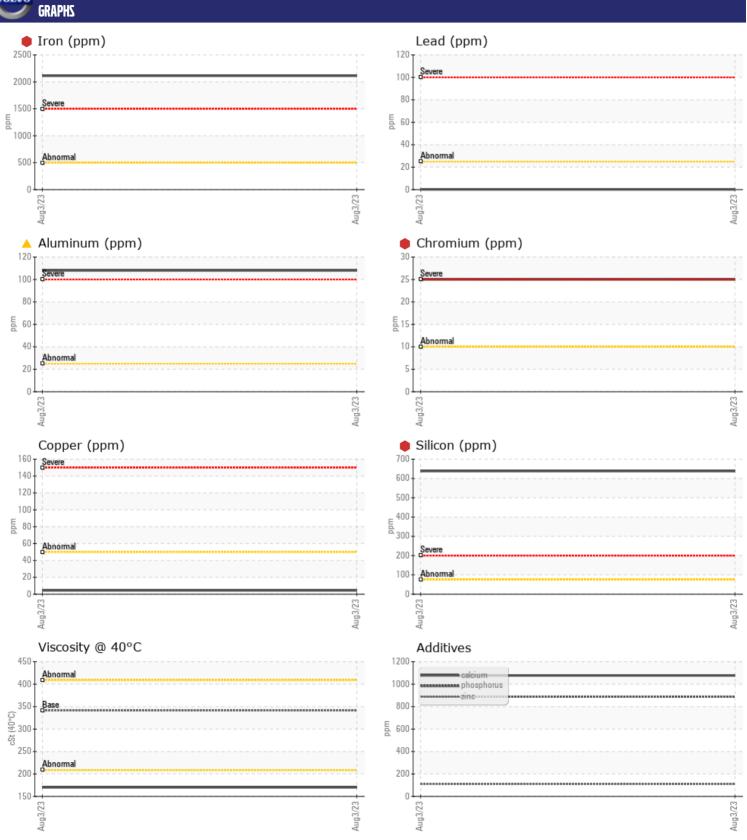

## **CONSTRUCTION EQUIPMENT**

MARTIN MARIETTA VOLVO EC480E 311274 - FRONT RIGHT FINAL DRIV

Sample No: VCP392682

Oil Type: CHEVRON DELO GEAR ESI OIL 85W140

Job No: MARTIN MARIETTA

| SAMPLE        | INFORMATION | 1            |  |          |  |
|---------------|-------------|--------------|--|----------|--|
| Sample Number | -           | VCP392682    |  |          |  |
| Sample Date   |             | 03 Aug 2023  |  |          |  |
| Machine Hours |             | 0            |  |          |  |
| Oil Hours     |             | 0            |  |          |  |
| Oil Changed   |             | Changed      |  |          |  |
| Sample Status |             | SEVERE       |  |          |  |
|               |             |              |  |          |  |
| OIL CONDITION |             |              |  |          |  |
| Visc @ 40°C   | cSt         | ■ 170        |  |          |  |
| VOLVO         |             |              |  |          |  |
| CONTAN        | MINATION    |              |  |          |  |
| Silicon       | ppm         | 638          |  |          |  |
| Sodium        | ppm         | <b>14</b>    |  |          |  |
| Potassium     | ppm         | <b>231</b>   |  |          |  |
|               |             |              |  |          |  |
| WEAR N        | AETAI C     |              |  |          |  |
| _             |             |              |  | <u>.</u> |  |
| Iron          | ppm         | 2112         |  |          |  |
| Copper        | ppm         | <b>4</b>     |  |          |  |
| Lead          | ppm         | <b>-</b> <1  |  |          |  |
| Tin           | ppm         | <b>0</b>     |  |          |  |
| Aluminum      | ppm         | <u>▲</u> 108 |  |          |  |
| Chromium      | ppm         | <b>25</b>    |  |          |  |
| Molybdenum    | ppm         | <b>11</b>    |  |          |  |
| Nickel        | ppm         | 4            |  |          |  |
| Titanium      | ppm         | 7            |  |          |  |
| Silver        | ppm         | 0            |  |          |  |
| Manganese     | ppm         | ■19          |  |          |  |
| Vanadium      | ppm         | <1           |  |          |  |
| VOLVO         |             |              |  |          |  |
| ADDITIV       | /ES         |              |  |          |  |
| Calcium       | ppm         | <b>1077</b>  |  |          |  |
| Magnesium     | ppm         | <b>94</b>    |  |          |  |
| Zinc          | ppm         | <b>109</b>   |  |          |  |
| Phosphorus    | ppm         | ■889         |  |          |  |
| Barium        | ppm         | ■0           |  |          |  |
| Boron         | ppm         | ■318         |  |          |  |
|               |             |              |  |          |  |

## Diagnosis

We advise that you check all areas where dirt can enter the system. The oil change at the time of sampling has been noted. We advise that you inspect for the source(s) of wear. We recommend an early resample to monitor this condition. Gear wear is indicated. Elemental levels of silicon (Si) and aluminum (Al) indicate alumina-silicate (coarse dirt) ingress. The oil is no longer serviceable due to the presence of contaminants.