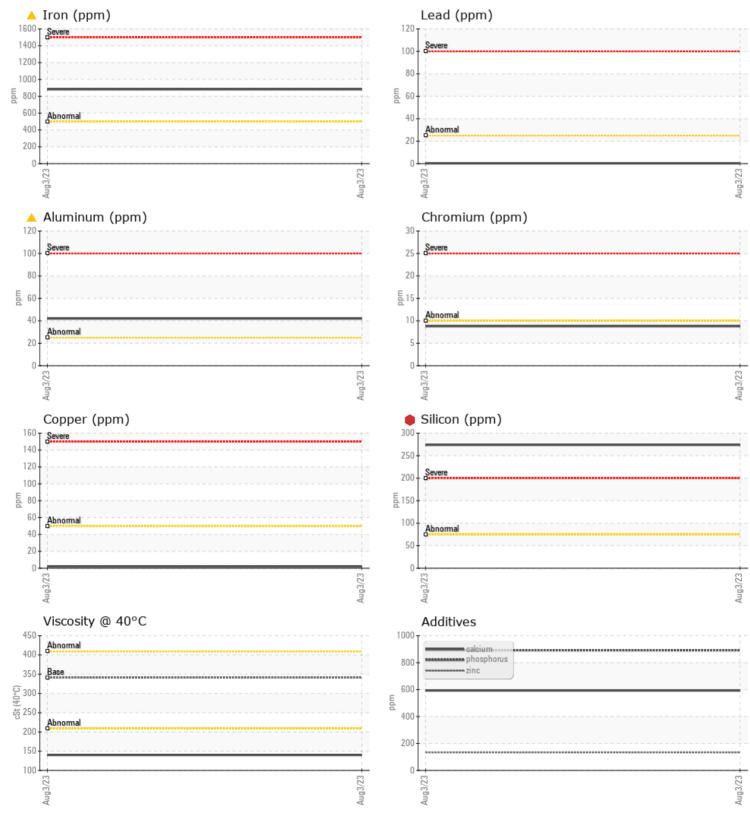

|               | E INFORMATION |              |              |          |
|---------------|---------------|--------------|--------------|----------|
|               |               | ·            | <br><u>.</u> | <u>.</u> |
| Sample Number |               | VCP392655    | <br>         |          |
| Sample Date   |               | 03 Aug 2023  | <br>         |          |
| Machine Hours |               | 0            | <br>         |          |
| Oil Hours     |               | 0            | <br>         |          |
| Oil Changed   |               | Changed      | <br>         |          |
| Sample Status |               | SEVERE       | <br>         |          |
|               |               |              |              |          |
| OIL CON       | DITION        |              |              |          |
| Visc @ 40°C   | cSt           | 140          | <br>         |          |
|               |               |              |              |          |
| VOLVO         |               |              | <br>         |          |
|               | MINATION      |              |              |          |
| Silicon       | ppm           | <b>0</b> 274 | <br>         |          |
| Sodium        | ppm           | 6            | <br>         |          |
| Potassium     | ppm           | 125          | <br>         |          |
|               |               |              |              |          |
| WEAR N        | METALS        |              | <br>         |          |
| Iron          | ppm           | <b>A</b> 883 | <br>         |          |
| Copper        | ppm           | 2            | <br>         |          |
| Lead          | ppm           | <1           | <br>         |          |
| Tin           | ppm           | 0            | <br>         |          |
| Aluminum      | ppm           | <u> </u>     | <br>         |          |
| Chromium      | ppm           | 9            | <br>         |          |
| Molybdenum    | ppm           | 9            | <br>         |          |
| Nickel        | ppm           | 2            | <br>         |          |
| Titanium      | ppm           | 2            | <br>         |          |
| Silver        | ppm           | 0            | <br>         |          |
| Manganese     | ppm           | 7            | <br>         |          |
| Vanadium      | ppm           | <1           | <br>         |          |
|               | 1-1-1-1       |              |              |          |
| VOLVO         |               |              |              |          |
| ADDITI\       | VES           |              |              |          |
| Calcium       | ppm           | 593          | <br>         |          |
| Magnesium     | ppm           | 58           | <br>         |          |
| Zinc          | ppm           | 134          | <br>         |          |
|               | 1.1           |              |              |          |

## Diagnosis

We advise that you check all areas where dirt can enter the system. The oil change at the time of sampling has been noted. We recommend an early resample to monitor this condition.Gear wear is indicated. Elemental levels of silicon (Si) and aluminum (Al) indicate aluminasilicate (coarse dirt) ingress. The condition of the oil is acceptable for the time in service.