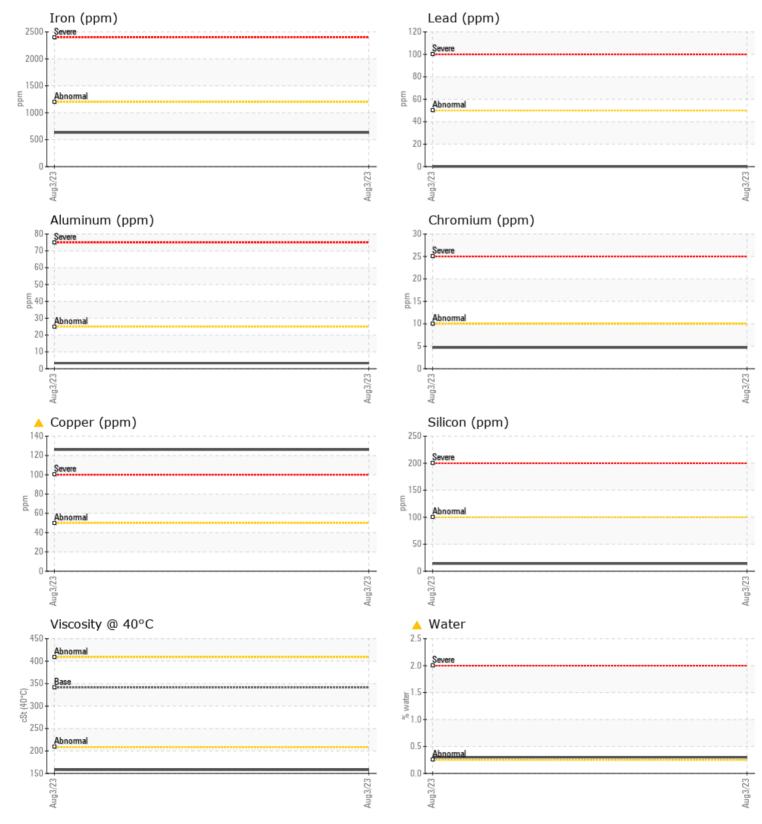

## CHEVRON DELO GEAR ESI OIL 85W140

Job No:

Boron

| VOLVO         |             | ·              | <br> |  |
|---------------|-------------|----------------|------|--|
|               | INFORMATION |                |      |  |
| Sample Number |             | VCP395035      | <br> |  |
| Sample Date   |             | 03 Aug 2023    | <br> |  |
| Machine Hours |             | 0              | <br> |  |
| Oil Hours     |             | 0              | <br> |  |
| Oil Changed   |             | Changed        | <br> |  |
| Sample Status |             | ABNORMAL       | <br> |  |
| VOLVO         |             |                |      |  |
| OIL CON       | DITION      |                |      |  |
| Visc @ 40°C   | cSt         | 158            | <br> |  |
|               |             |                |      |  |
| VOLVO         |             |                |      |  |
|               | MINATION    |                |      |  |
| Water         | %           | <b>▲</b> 0.298 | <br> |  |
| Silicon       | ppm         | 14             | <br> |  |
| Sodium        | ppm         | ∎1             | <br> |  |
| Potassium     | ppm         | 38             | <br> |  |
| VOLVO         |             |                |      |  |
| 🤍 WEAR M      | IETALS      |                |      |  |
| Iron          | ppm         | 632            | <br> |  |
| Copper        | ppm         | <b>126</b>     | <br> |  |
| Lead          | ppm         | 0              | <br> |  |
| Tin           | ppm         | 0              | <br> |  |
| Aluminum      | ppm         | 3              | <br> |  |
| Chromium      | ppm         | 5              | <br> |  |
| Molybdenum    | ppm         | <b>1</b>       | <br> |  |
| Nickel        | ppm         |                | <br> |  |
| Titanium      | ppm         | <1             | <br> |  |
| Silver        | ppm         | 0              | <br> |  |
| Manganese     | ppm         | 7              | <br> |  |
| Vanadium      | ppm         | 0              | <br> |  |
|               |             |                |      |  |
|               | /ES         |                | <br> |  |
| Calcium       | ppm         | 36             | <br> |  |
| Magnesium     | ppm         | 5              | <br> |  |
| Zinc          | ppm         | 137            | <br> |  |
| Phosphorus    | ppm         | 749            | <br> |  |
| Barium        | ppm         | 0              | <br> |  |
|               | P.P. **     |                |      |  |

### Diagnosis

The oil change at the time of sampling has been noted. No corrective action is recommended at this time. Resample at the next service interval to monitor.Bearing and/or bushing wear is indicated. All other component wear rates are normal. There is a light concentration of water present in the oil. The condition of the oil is acceptable for the time in service.

# **CONSTRUCTION EQUIPMENT**

GRAPHS

VOLVO

Report Id: VOLVO0088 [WUSCAR] 05963116 (Generated: 10/04/2023 23:38:35) Rev: 1

Contact/Location: ED MAYES - VOLVO0088