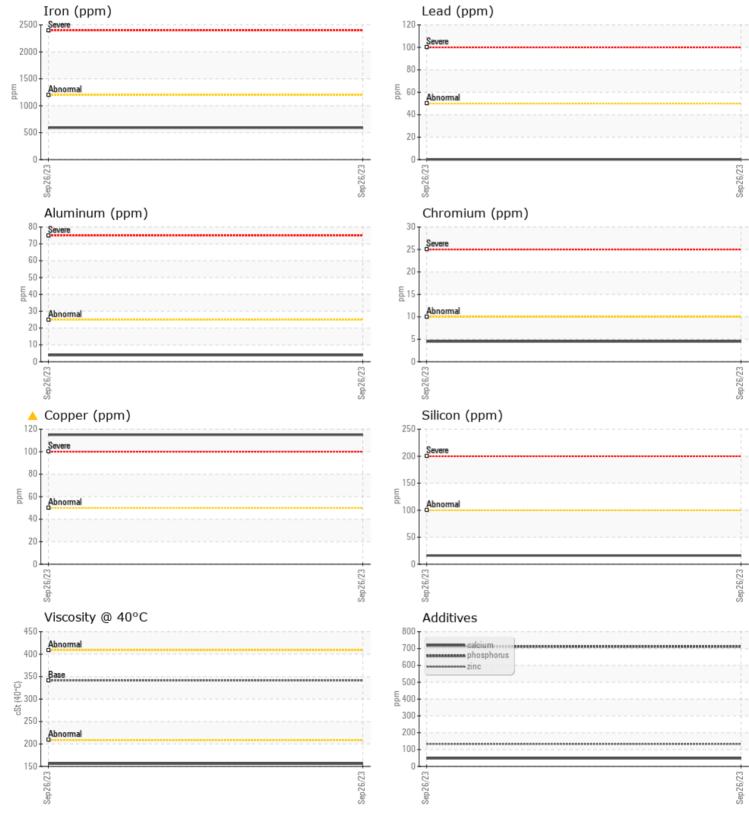

#### SAMPLE INFORMATION VCP392674 Sample Number Sample Date 26 Sep 2023 Machine Hours 0 Oil Hours 0 Oil Changed Changed ABNORMAL Sample Status **OIL CONDITION** Visc @ 40°C cSt 156 CONTAMINATION Silicon ppm 16 Sodium 2 ppm Potassium 53 ppm WEAR METALS Iron ppm 592 Copper ppm 🔺 115 Lead ppm ■ <1 Tin ppm 0 🔲 Aluminum ppm **4** Chromium ppm 4 Molybdenum 1 🔲 ppm Nickel ■ <1 ppm Titanium ppm <1 Silver 0 ppm Manganese 7 ppm Vanadium ppm 0 **ADDITIVES** 48 Calcium ppm Magnesium 6 ppm Zinc 133 ppm

### Diagnosis

The oil change at the time of sampling has been noted. No corrective action is recommended at this time. Resample at the next service interval to monitor.Bearing and/or bushing wear is indicated. All other component wear rates are normal. There is no indication of any contamination in the oil. The condition of the oil is acceptable for the time in service.

# **CONSTRUCTION EQUIPMENT**

GRAPHS

VOLVO

Report Id: VOLVO0088 [WUSCAR] 05963118 (Generated: 10/04/2023 23:38:52) Rev: 1

Contact/Location: MATT MACHANN - VOLVO0088