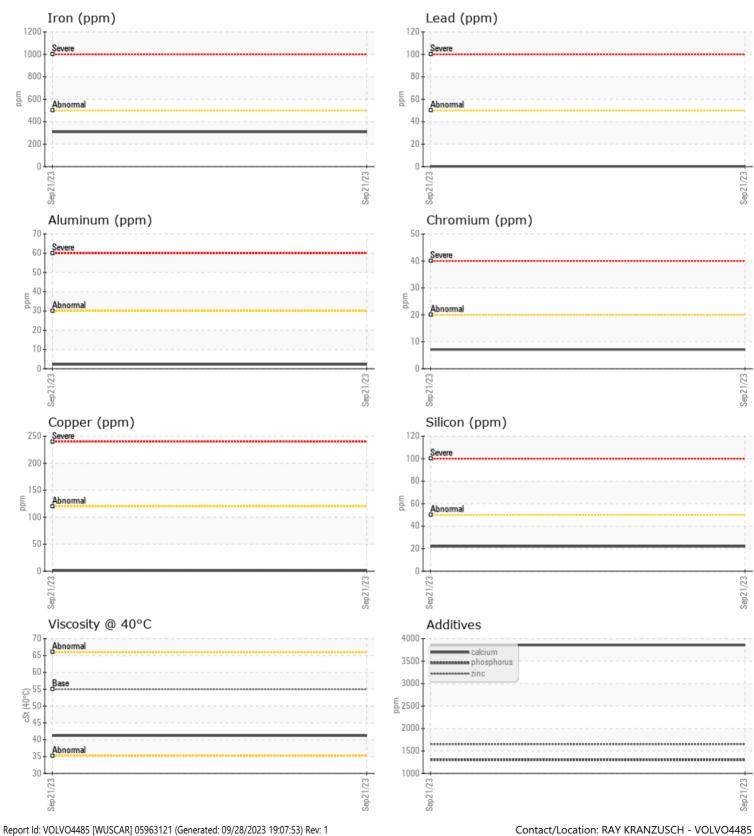

Sample No:
 VCP424037

 Oil Type:
 VOLVO WB 102

 Job No:
 S1028 G&L BROCK

VOLVO

|               | E INFORMATION | 1           |      |  |
|---------------|---------------|-------------|------|--|
| Sample Number |               | VCP424037   | <br> |  |
| Sample Date   |               | 21 Sep 2023 | <br> |  |
| Machine Hours |               | 778         | <br> |  |
| Oil Hours     |               | 0           | <br> |  |
| Oil Changed   |               | Changed     | <br> |  |
| Sample Status |               | NORMAL      | <br> |  |
| Sample Status |               | NORMAL      | <br> |  |
| VOLVO         |               |             |      |  |
| V OIL CON     | DITION        |             |      |  |
| Visc @ 40°C   | cSt           | 41.2        | <br> |  |
|               |               |             |      |  |
| VOLVO         |               |             | <br> |  |
|               | MINATION      |             |      |  |
| Silicon       | ppm           | 22          | <br> |  |
| Sodium        | ppm           | <b>10</b>   | <br> |  |
| Potassium     | ppm           | 2           | <br> |  |
|               |               |             |      |  |
| WEAR N        | METALS        |             |      |  |
| Iron          | ppm           | 309         | <br> |  |
| Copper        | ppm           | ∎1          | <br> |  |
| Lead          | ppm           | <b></b> <1  | <br> |  |
| Tin           | ppm           | 0           | <br> |  |
| Aluminum      | ppm           | 2           | <br> |  |
| Chromium      | ppm           | 7           | <br> |  |
| Molybdenum    | ppm           | <b>16</b>   | <br> |  |
| Nickel        | ppm           | 2           | <br> |  |
| Titanium      | ppm           | <1          | <br> |  |
| Silver        | ppm           | 0           | <br> |  |
| Manganese     | ppm           | <b>1</b> 3  | <br> |  |
| Vanadium      | ppm           | 0           | <br> |  |
|               |               |             |      |  |
| ADDITIV       | VES           |             | <br> |  |
| Calcium       | ppm           | 3857        | <br> |  |
| Magnesium     | ppm           | <b>1</b> 1  | <br> |  |
| Zinc          | ppm           | 1650        | <br> |  |
| Phosphorus    | ppm           | 1302        | <br> |  |
| Barium        | ppm           | 0           | <br> |  |
|               | 1.1.4         |             |      |  |

## Diagnosis

Resample at the next service interval to monitor.All component wear rates are normal. There is no indication of any contamination in the oil. The condition of the oil is acceptable for the time in service.