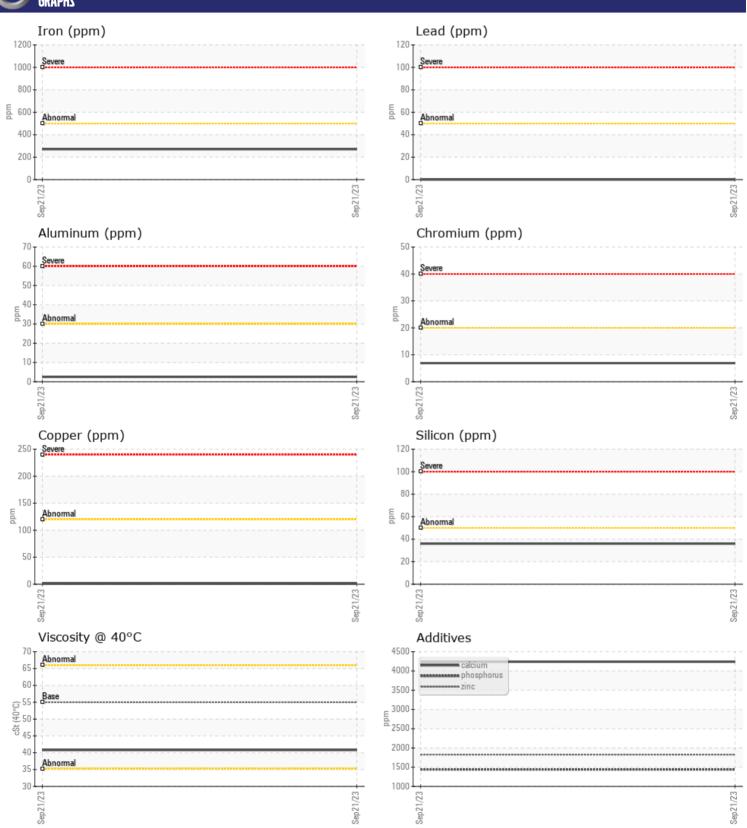

## CONSTRUCTION EQUIPMENT S1028 G&L BROCK VOLVO L180H 633207 - REAR AXLE

E

Sample No: VCP421935

Oil Type: VOLVO WB 102

Job No: S1028 G&L BROCK

| VOLVO         | INFORMATION |               |  |  |   |
|---------------|-------------|---------------|--|--|---|
|               | INFORMATION | <u> </u>      |  |  | _ |
| Sample Number |             | VCP421935     |  |  |   |
| Sample Date   |             | 21 Sep 2023   |  |  |   |
| Machine Hours |             | 778           |  |  |   |
| Oil Hours     |             | 0             |  |  |   |
| Oil Changed   |             | Changed       |  |  |   |
| Sample Status |             | NORMAL        |  |  |   |
|               |             |               |  |  |   |
| OIL COND      | DITION      |               |  |  |   |
| Visc @ 40°C   | cSt         | <b>40.8</b>   |  |  |   |
|               |             |               |  |  |   |
| CONTAM        | INATION     |               |  |  |   |
|               |             | ·             |  |  |   |
| Silicon       | ppm         | ■ 36          |  |  |   |
| Sodium        | ppm         | <b>11</b>     |  |  |   |
| Potassium     | ppm         | <b>2</b>      |  |  |   |
| VOLVO         |             |               |  |  |   |
| WEAR METALS   |             |               |  |  |   |
| Iron          | ppm         | <b>271</b>    |  |  |   |
| Copper        | ppm         | ■1            |  |  |   |
| Lead          | ppm         | <b>0</b>      |  |  |   |
| Tin           | ppm         | <b>■</b> 0    |  |  |   |
| Aluminum      | ppm         | <b>2</b>      |  |  |   |
| Chromium      | ppm         | <b>■7</b>     |  |  |   |
| Molybdenum    | ppm         | 20            |  |  |   |
| Nickel        | ppm         | <b>2</b>      |  |  |   |
| Titanium      | ppm         | <1            |  |  |   |
| Silver        | ppm         | 0             |  |  |   |
| Manganese     | ppm         | <b>17</b>     |  |  |   |
| Vanadium      | ppm         | <1            |  |  |   |
|               |             |               |  |  |   |
| ADDITIV       | ES          |               |  |  |   |
| Calcium       | ppm         | <b>4239</b>   |  |  |   |
| Magnesium     | ppm         | <b>13</b>     |  |  |   |
| Zinc          | ppm         | <b>■</b> 1826 |  |  |   |
| Phosphorus    | ppm         | <b>1441</b>   |  |  |   |
| Barium        | ppm         | ■0            |  |  |   |
| Boron         | ppm         | <b>■145</b>   |  |  |   |
| 201011        | PPIII       | _ 175         |  |  |   |

## Diagnosis

Resample at the next service interval to monitor. All component wear rates are normal. There is no indication of any contamination in the oil. The condition of the oil is acceptable for the time in service.

## GRAPH