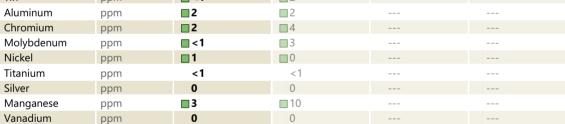

## SAMPLE INFORMATION VCP381079 Sample Number VCP355021 Sample Date 19 Sep 2023 13 Jul 2022 Machine Hours 4292 2168 Oil Hours 0 0 Oil Changed Changed N/A NORMAL Sample Status NORMAL **OIL CONDITION** Visc @ 40°C cSt 41.7 40.1 CONTAMINATION Silicon ppm 16 15 Sodium 2 8 ppm Potassium 3 ppm 1 🗌 WEAR METALS Iron ppm 92 128 Copper ppm 6 22 Lead ppm ■ <1 < 2 Tin ppm **||** <1