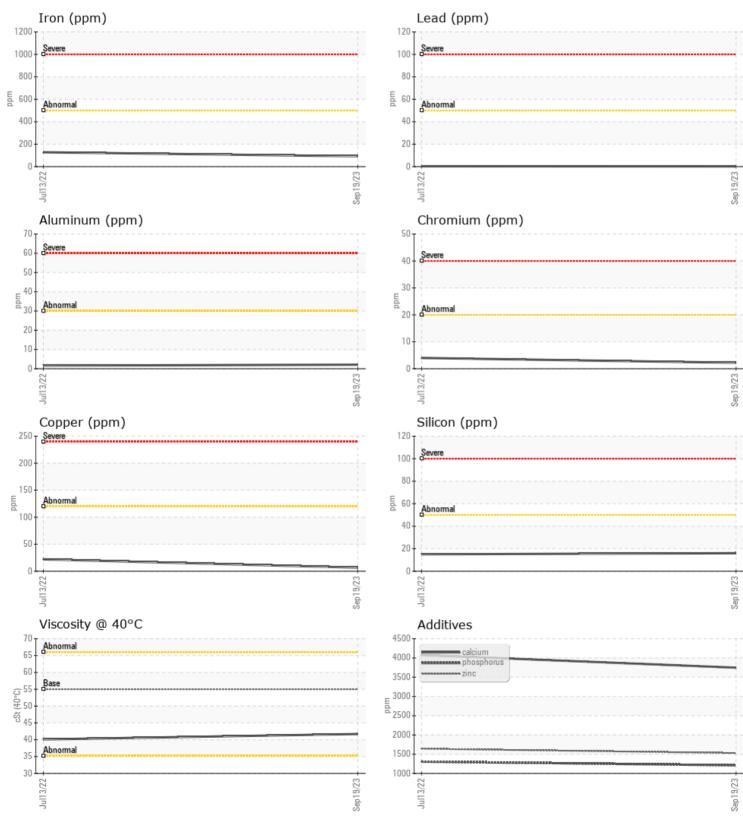

## SAMPLE INFORMATION VCP381079 Sample Number VCP355021 Sample Date 19 Sep 2023 13 Jul 2022 Machine Hours 4292 2168 Oil Hours 0 0 Oil Changed Changed N/A NORMAL Sample Status NORMAL **OIL CONDITION** Visc @ 40°C cSt 41.7 40.1 CONTAMINATION Silicon ppm 16 15 Sodium 2 8 ppm Potassium 3 ppm 1 🗌 WEAR METALS Iron ppm 92 128 Copper ppm 6 22 Lead ppm ■ <1 < 2 Tin ppm **||** <1

**ADDITIVES** 4076 3747 Calcium ppm Magnesium ppm 15 11 1641 Zinc 1528 ppm 1306 Phosphorus ppm 1210 Barium 0 ppm 0 Boron 102 142 ppm

VCES- VOLVO CONSTRUCTION EQUIPMENT

8594 FRUITRIDGE ROAD SACRAMENTO, CA US 95826 Contact: KRYSTAL GOODCHILD krystal.goodchild@vcesvolvo.com T: (916)388-2244 F: (916)388-9944

## Diagnosis

Resample at the next service interval to monitor.All component wear rates are normal. There is no indication of any contamination in the oil. The condition of the oil is acceptable for the time in service.

## **CONSTRUCTION EQUIPMENT**

GRAPHS

VOLVO

Report Id: VOLVO4485 [WUSCAR] 05963123 (Generated: 09/28/2023 19:08:17) Rev: 1

Contact/Location: KRYSTAL GOODCHILD - VOLVO4485