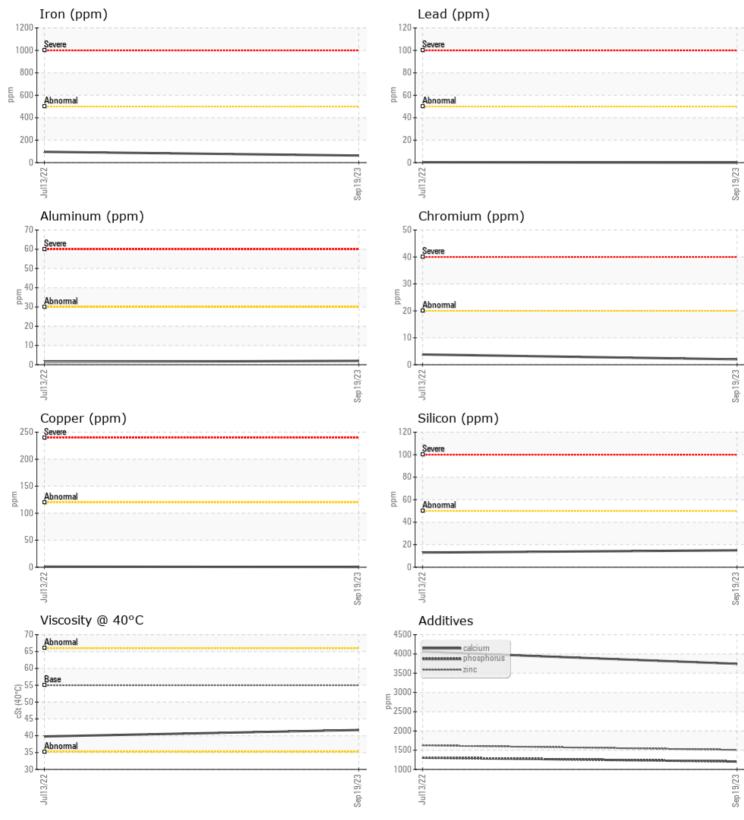

## SAMPLE INFORMATION VCP402645 Sample Number VCP355018 Sample Date 19 Sep 2023 13 Jul 2022 Machine Hours 4292 2168 Oil Hours 0 0 Oil Changed Changed Not Changd NORMAL NORMAL Sample Status **OIL CONDITION** Visc @ 40°C cSt 41.7 39.8

| CONTAMI   | NATION |            |    |      |
|-----------|--------|------------|----|------|
| Silicon   | ppm    | <b>1</b> 5 | 13 | <br> |
| Sodium    | ppm    | 2          | 8  | <br> |
| Potassium | ppm    | <b>1</b>   | 2  | <br> |

| WEAD       | METALS |          |            |      |
|------------|--------|----------|------------|------|
| WEAR I     | METALS |          |            | <br> |
| Iron       | ppm    | 63       | 96         | <br> |
| Copper     | ppm    |          | 1          | <br> |
| Lead       | ppm    | 0        | <b></b> <1 | <br> |
| Tin        | ppm    | 0        | 0          | <br> |
| Aluminum   | ppm    | 2        | 1          | <br> |
| Chromium   | ppm    | 2        | 4          | <br> |
| Molybdenum | ppm    | <b>4</b> | 14         | <br> |
| Nickel     | ppm    | <b>1</b> | 0          | <br> |
| Titanium   | ppm    | 0        | 0          | <br> |
| Silver     | ppm    | 0        | 0          | <br> |
| Manganese  | ppm    | 5        | 12         | <br> |
| Vanadium   | ppm    | 0        | 0          | <br> |
|            |        |          |            |      |

**ADDITIVES** Calcium 3744 4059 ppm Magnesium 14 10 ppm Zinc ppm 1507 1625 Phosphorus 1204 1305 ppm Barium 0 0 ppm Boron ppm 95 141

VCES- VOLVO CONSTRUCTION EQUIPMENT

8594 FRUITRIDGE ROAD SACRAMENTO, CA US 95826 Contact: KRYSTAL GOODCHILD krystal.goodchild@vcesvolvo.com T: (916)388-2244 F: (916)388-9944

## **CONSTRUCTION EQUIPMENT**

GRAPHS

VOLVO

Report Id: VOLVO4485 [WUSCAR] 05963124 (Generated: 09/28/2023 19:08:09) Rev: 1

Contact/Location: KRYSTAL GOODCHILD - VOLVO4485