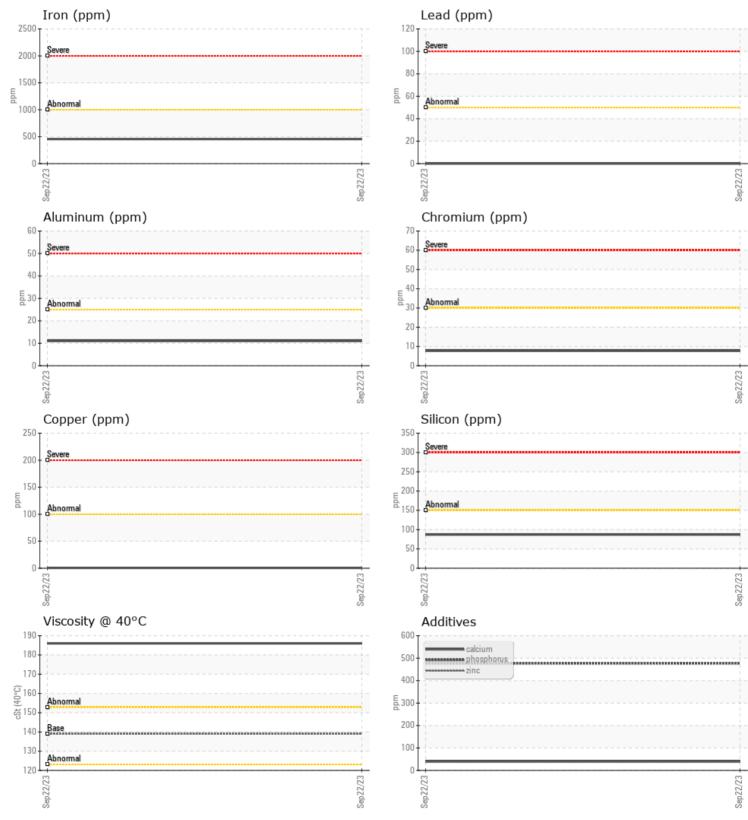

## Sample No: VCP379837

VOLVO

**Oil Type:** VOLVO PREMIUM GEAR OIL 80W-90 GL-5 X28349

Job No:

Boron

|               | E INFORMATION |             |      |  |
|---------------|---------------|-------------|------|--|
| Sample Number |               | VCP379837   | <br> |  |
| Sample Date   |               | 22 Sep 2023 | <br> |  |
| Machine Hours |               | 1727        | <br> |  |
| Oil Hours     |               | 1700        | <br> |  |
| Oil Changed   |               | Changed     | <br> |  |
| Sample Status |               | NORMAL      | <br> |  |
|               |               |             |      |  |
| OIL CON       | DITION        |             |      |  |
| Visc @ 40°C   | cSt           | <b>186</b>  | <br> |  |
|               | 001           |             |      |  |
| VOLVO         |               |             |      |  |
| CONTAI        | MINATION      |             |      |  |
| Silicon       | ppm           | 87          | <br> |  |
| Sodium        | ppm           | 2           | <br> |  |
| Potassium     | ppm           | <b>1</b> 4  | <br> |  |
|               |               |             |      |  |
| WEAR N        | METALS        |             |      |  |
| Iron          | ppm           | 455         | <br> |  |
| Copper        | ppm           |             | <br> |  |
| Lead          | ppm           | 0           | <br> |  |
| Tin           | ppm           | 0           | <br> |  |
| Aluminum      | ppm           | ■11         | <br> |  |
| Chromium      | ppm           | 8           | <br> |  |
| Molybdenum    | ppm           | ■ <1        | <br> |  |
| Nickel        | ppm           | 3           | <br> |  |
| Titanium      | ppm           | 1           | <br> |  |
| Silver        | ppm           | 0           | <br> |  |
| Manganese     | ppm           | 8           | <br> |  |
| Vanadium      | ppm           | 0           | <br> |  |
|               |               |             |      |  |
|               | VES           |             | <br> |  |
| Calcium       | ppm           | <b>4</b> 0  | <br> |  |
| Magnesium     | ppm           | <b>4</b>    | <br> |  |
| Zinc          | ppm           | 37          | <br> |  |
| Phosphorus    | ppm           | <b>477</b>  | <br> |  |
| Barium        | ppm           | 6           | <br> |  |
| D             | P.P. **       |             |      |  |

## **CONSTRUCTION EQUIPMENT**

GRAPHS

VOLVO

Report Id: VOLVO2603 [WUSCAR] 05963126 (Generated: 09/29/2023 21:59:18) Rev: 1

Contact/Location: MARILYN TIDWELL - VOLVO2603