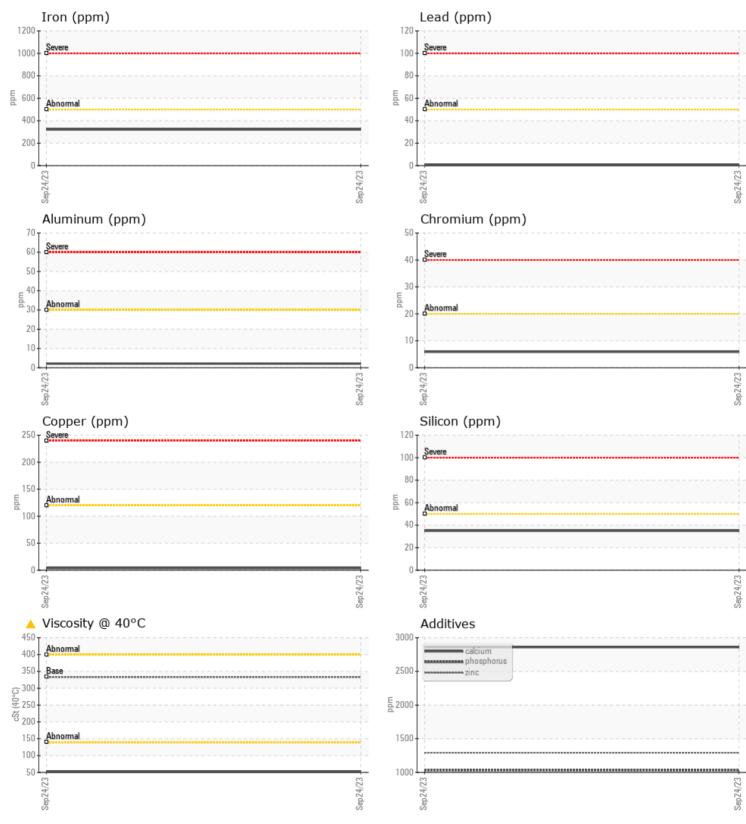

### VOLVO PREMIUM GEAR OIL 85W-140 GL-5

Job No:

| VOLVO         |               |             |      |                                                                     |
|---------------|---------------|-------------|------|---------------------------------------------------------------------|
| SAMPL         | E INFORMATION |             |      |                                                                     |
| Sample Number |               | VCP433579   | <br> |                                                                     |
| Sample Date   |               | 24 Sep 2023 | <br> | <br>ALTA EQUIPMENT COMPANY                                          |
| Machine Hours |               | 5056        | <br> | <br>5151 DR MARTIN LUTHER KING I                                    |
| Oil Hours     |               | 0           | <br> | <br>FORT MYERS, FL                                                  |
| Oil Changed   |               | Changed     | <br> | <br>US 33905                                                        |
| Sample Status |               | ABNORMAL    | <br> | <br>Contact: TODD LARK                                              |
|               |               |             |      | tlark@altaequipfl.com                                               |
|               | DITION        |             |      | T:                                                                  |
|               |               |             |      | F: (239)481-3302                                                    |
| Visc @ 40°C   | cSt           | <b>51.2</b> | <br> |                                                                     |
| VOLVO         |               |             |      | Diagnosis                                                           |
| CONTA         | MINATION      |             |      | _                                                                   |
| Silicon       | ppm           | 35          | <br> | <br>The oil change at the time of<br>sampling has been noted. Resan |
| Sodium        | ppm           | 14          | <br> | <br>at the next service interval to                                 |
| Potassium     | ppm           | 2           | <br> | <br>monitor.All component wear rat                                  |
| Totassian     | ррш           | <b>-</b>    |      | are normal. Moderate concentra                                      |
| VOLVO         |               |             |      | of visible dirt/debris present in t                                 |
| WEAR I        | METALS        |             |      | oil. The oil viscosity is lower than                                |
| Iron          | ppm           | 322         | <br> | <br>normal. Confirm oil type.                                       |
| Copper        | ppm           | <b>4</b>    | <br> |                                                                     |
| Lead          | ppm           | □<1         | <br> |                                                                     |
| Tin           | ppm           | 0           | <br> |                                                                     |
| Aluminum      | ppm           | 2           | <br> |                                                                     |
| Chromium      | ppm           | 6           | <br> |                                                                     |
| Molybdenum    | ppm           | 2           | <br> |                                                                     |
| Nickel        | ppm           | 2           | <br> |                                                                     |
| Titanium      | ppm           | <1          | <br> |                                                                     |
| Silver        | ppm           | 0           | <br> |                                                                     |
| Manganese     | ppm           | 20          | <br> |                                                                     |
| Vanadium      | ppm           | 0           | <br> |                                                                     |
|               |               |             |      |                                                                     |
| ADDITI        | VES           |             |      |                                                                     |
| Calcium       | ppm           | 2860        | <br> |                                                                     |
| Magnesium     | ppm           | <b>1</b> 0  | <br> |                                                                     |
| Zinc          | ppm           | 1292        | <br> |                                                                     |
| Phosphorus    | ppm           | 1033        | <br> |                                                                     |
| Barium        | ppm           | □ <1        | <br> |                                                                     |
| Boron         | ppm           | 99          | <br> |                                                                     |
|               | P.P           |             |      |                                                                     |