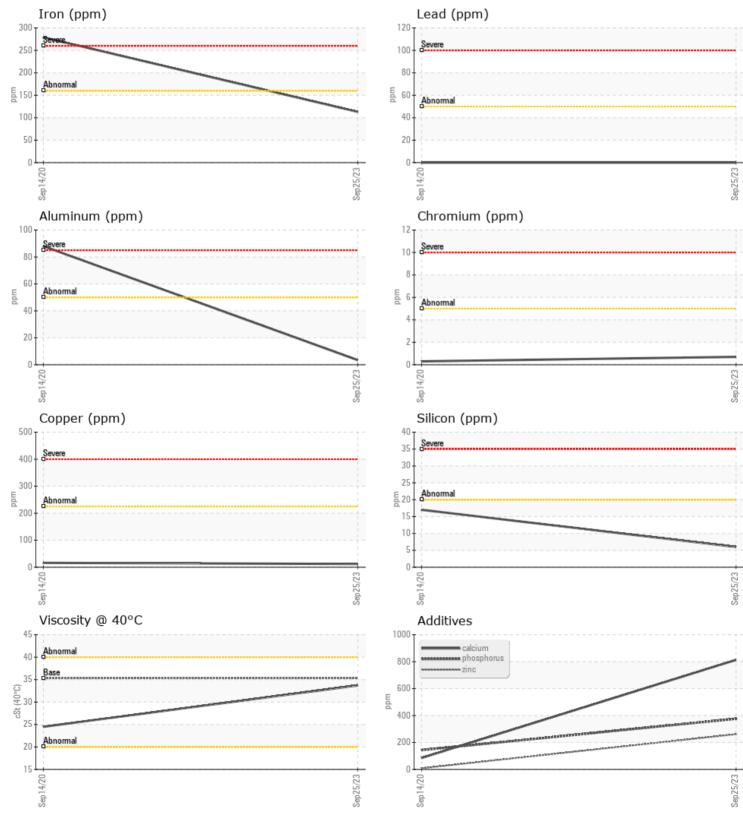

## SAMPLE INFORMATION VCP416310 Sample Number VCP286793 Sample Date 25 Sep 2023 14 Sep 2020 Machine Hours 10621 6114 Oil Hours 2560 0 Oil Changed Not Changd Not Changd NORMAL SEVERE Sample Status **OIL CONDITION** Visc @ 40°C cSt 33.7 24.5 CONTAMINATION Silicon ppm 6 17 Sodium 2 3 ppm Potassium 5 🔲 0 ppm

| WEAR N     |     |           | 270        |      |
|------------|-----|-----------|------------|------|
| Iron       | ppm | 113       | 279        | <br> |
| Copper     | ppm | <b>12</b> | 16         | <br> |
| Lead       | ppm | 0         | 0          | <br> |
| Tin        | ppm | 0         | 0          | <br> |
| Aluminum   | ppm | 3         | 88         | <br> |
| Chromium   | ppm |           | <b></b> <1 | <br> |
| Molybdenum | ppm | 2         | 0          | <br> |
| Nickel     | ppm | 0         | <b></b> <1 | <br> |
| Titanium   | ppm | 0         | 0          | <br> |
| Silver     | ppm | 0         | 0          | <br> |
| Manganese  | ppm | 3         | 3          | <br> |
| Vanadium   | ppm | 0         | 0          | <br> |
|            |     |           |            |      |
| VOLVO      | IFC |           |            |      |

ADDITIVES Calcium 813 85 ppm Magnesium **11** 3 ppm 261 8 Zinc ppm 376 143 Phosphorus ppm Barium 0 0 ppm Boron ppm 86 56

ALTA EQUIPMENT COMPANY - METRO WEST

56195 PONTIAC TRAIL NEW HUDSON, MI US 48165 Contact: VICKI RIDENOUR vicki.ridenour@altaequipment.com T: (248)215-6383 F: (248)356-2029