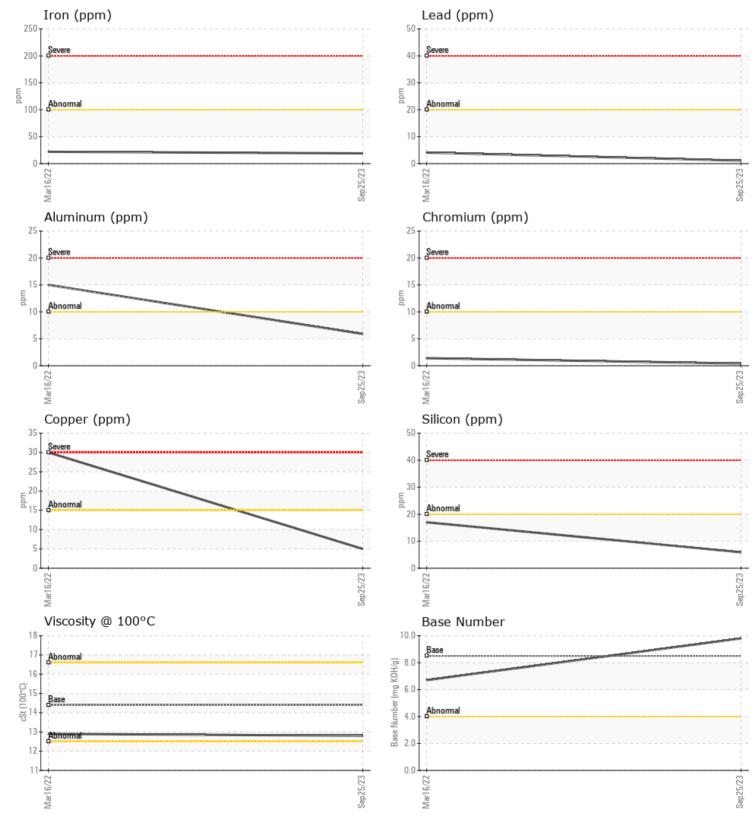

## **CONSTRUCTION EQUIPMENT** VOLVO ECR355EL 314257 - DIESEL ENGINE

Sample No: VCP0007369

Oil Type: DIESEL ENGINE OIL SAE 40

Job No:

Barium

Boron

| VOLVO            |             |                    |             |      |
|------------------|-------------|--------------------|-------------|------|
|                  | INFORMATION |                    |             |      |
| Sample Number    |             | VCP0007369         | VCP362455   | <br> |
| Sample Date      |             | 25 Sep 2023        | 16 Mar 2022 | <br> |
| Machine Hours    |             | 493                | 493         | <br> |
| Oil Hours        |             | 493                | 493         | <br> |
| Oil Changed      |             | N/A                | Changed     | <br> |
| Sample Status    |             | NORMAL             | NORMAL      | <br> |
|                  |             |                    |             |      |
| VOLVO            |             |                    |             |      |
| V OIL COND       |             |                    | <u> </u>    |      |
| Visc @ 100°C     | cSt         | <b>12.8</b>        | 12.9        | <br> |
| Base Number (BN) | mg KOH/g    | 9.8                | 6.7         | <br> |
| Oxidation (PA)   | %           | 81                 | 43          | <br> |
|                  |             |                    |             |      |
| CONTAMI          | NATION      |                    |             |      |
| Soot %           | %           | 0.1                | 0.1         | <br> |
| Nitration (PA)   | %           | 64                 | 58          | <br> |
| Sulfation (PA)   | %           | 59                 | 48          | <br> |
| Glycol           | %           | NEG                | NEG         | <br> |
| Fuel             | %           | <1.0               | <1.0        | <br> |
| Silicon          | ppm         | <b>■</b> 6         | 17          | <br> |
| Sodium           | ppm         | 2                  | 4           | <br> |
| Potassium        | ppm         | 4                  | 5           | <br> |
|                  | ppiii       |                    |             |      |
| VOLVO            |             |                    |             |      |
| VEAR MI          | ETALS       |                    |             |      |
| Iron             | ppm         | <b>1</b> 9         | 22          | <br> |
| Copper           | ppm         | 5                  | 30          | <br> |
| Lead             | ppm         | <b>1</b>           | 4           | <br> |
| Tin              | ppm         | <b>1</b>           | 3           | <br> |
| Aluminum         | ppm         | 6                  | 15          | <br> |
| Chromium         | ppm         | <b>■</b> <1        | 1           | <br> |
| Molybdenum       | ppm         | 45                 | 5           | <br> |
| Nickel           | ppm         | 0                  | 10          | <br> |
| Titanium         | ppm         | <b>  </b> <1       | <b></b> <1  | <br> |
| Silver           | ppm         | 0                  | 2           | <br> |
| Manganese        | ppm         | ■ <1               | 2           | <br> |
| Vanadium         | ppm         | 0                  | 0           | <br> |
|                  |             |                    |             |      |
|                  |             |                    |             | <br> |
|                  |             | _ 400 <sup>-</sup> |             |      |
| Calcium          | ppm         | <b>1824</b>        | 2300        | <br> |
| Magnesium        | ppm         | 536                | 320         | <br> |
| Zinc             | ppm         | <b>1221</b>        | 1204        | <br> |
| Phosphorus       | ppm         | 958                | 1127        | <br> |

## Diagnosis

Resample at the next service interval to monitor.Metal levels are typical for a new component breaking in. There is no indication of any contamination in the oil. The BN result indicates that there is suitable alkalinity remaining in the oil. The condition of the oil is suitable for further service.

## **CONSTRUCTION EQUIPMENT**

GRAPHS

VOLVO

Report Id: VOLVO0092 [WUSCAR] 05963214 (Generated: 09/29/2023 11:28:31) Rev: 1

Submitted By: TECHNICIAN ACCOUNT