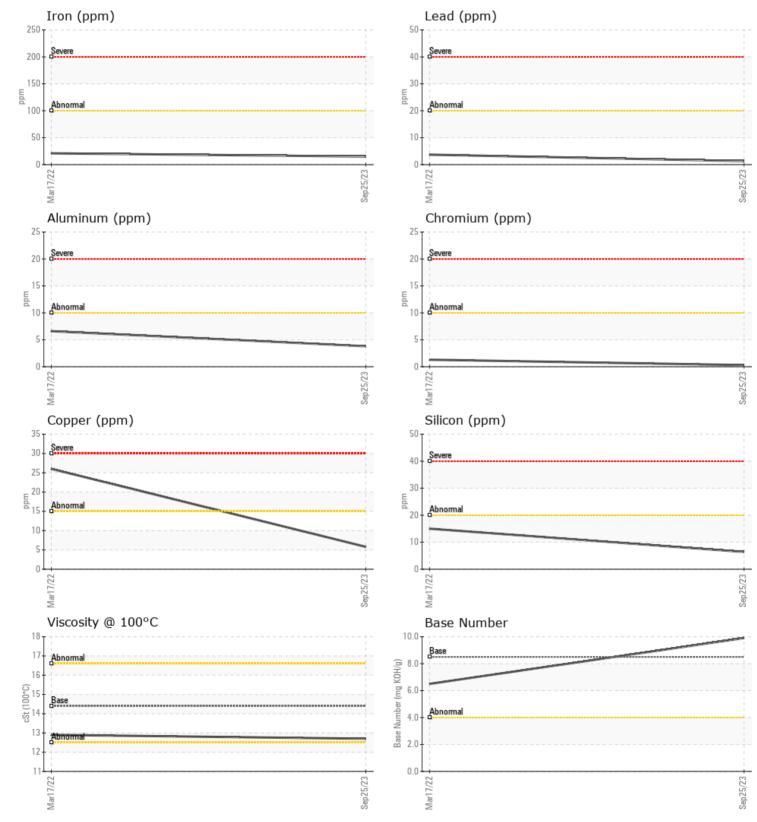

## Diagnosis

Resample at the next service interval to monitor.Metal levels are typical for a new component breaking in. There is no indication of any contamination in the oil. The BN result indicates that there is suitable alkalinity remaining in the oil. The condition of the oil is suitable for further service.

## **CONSTRUCTION EQUIPMENT**

GRAPHS

VOLVO

Report Id: VOLVO0092 [WUSCAR] 05963215 (Generated: 09/29/2023 11:28:23) Rev: 1

Submitted By: TECHNICIAN ACCOUNT