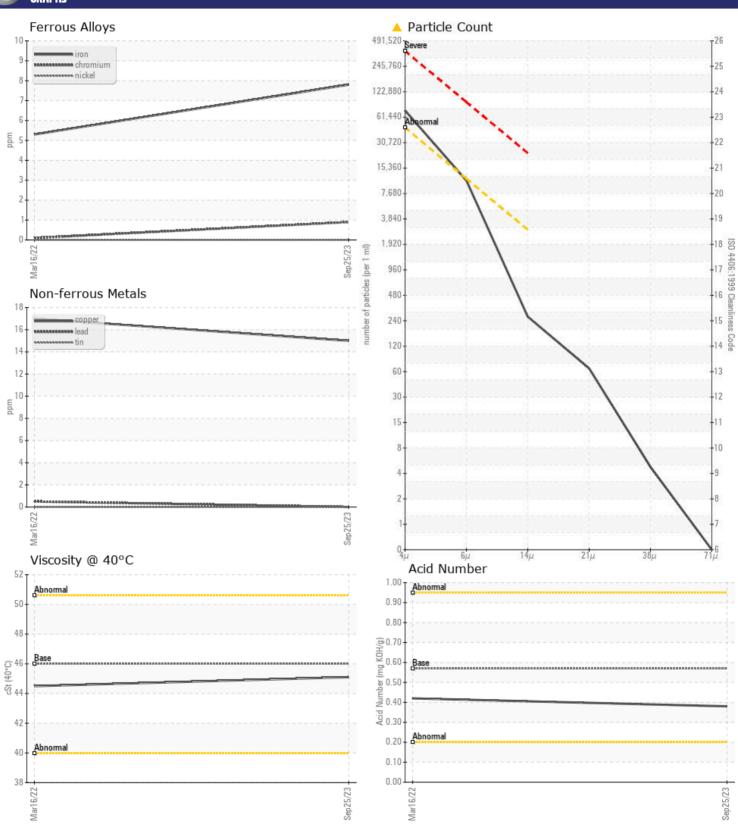

# CONSTRUCTION EQUIPMENT VOLVO ECR355EL 314257 - HYDRAULIC SYSTEM

Sample No: VCP0007370

Oil Type: AW HYDRAULIC OIL ISO 46

Job No:

Boron

| VOLVO              | INFORMATION |                |             |      |
|--------------------|-------------|----------------|-------------|------|
| _                  | INFURMATION | <u>.</u>       |             | <br> |
| Sample Number      |             | VCP0007370     | VCP362446   | <br> |
| Sample Date        |             | 25 Sep 2023    | 16 Mar 2022 | <br> |
| Machine Hours      |             | 493            | 493         | <br> |
| Oil Hours          |             | 493            | 493         | <br> |
| Oil Changed        |             | N/A            | Not Changd  | <br> |
| Sample Status      |             | ATTENTION      | ABNORMAL    | <br> |
|                    |             |                |             |      |
| OIL CON            | DITION      |                |             |      |
| Visc @ 40°C        | cSt         | <b>45.1</b>    | <b>44.5</b> | <br> |
| Acid Number (AN    |             | 0.38           | 0.42        | <br> |
| tela Mallibel (All | ing Konyg   | 0.50           | 0.42        |      |
| VOLVO              |             |                |             |      |
| CONTAN             | MINATION    |                |             |      |
| Particles >4µm     |             | <b>△</b> 63785 |             | <br> |
| Particles >6µm     |             | ■9517          |             | <br> |
| Particles >14µm    |             | <b>236</b>     |             | <br> |
| SO 4406:1999 (c    | )           | 23/20/15       |             | <br> |
| Silicon            | ppm         | <b>2</b>       | <b>2</b>    | <br> |
| Sodium             | ppm         | <b>2</b>       | <b>0</b>    | <br> |
| Potassium          | ppm         | <b>-&lt;1</b>  | <b>2</b>    | <br> |
|                    |             |                |             |      |
| WEAR               | AETAI C     |                |             |      |
|                    | JETAT2      |                |             |      |
| Iron               | ppm         | ■8             | <b>5</b>    | <br> |
| Copper             | ppm         | <b>15</b>      | <b>1</b> 7  | <br> |
| Lead               | ppm         | ■0             | <b>-</b> <1 | <br> |
| Tin                | ppm         | ■0             | 0           | <br> |
| Aluminum           | ppm         | <b>■</b> <1    | <b>-</b> <1 | <br> |
| Chromium           | ppm         | <b>■</b> <1    | <b>-</b> <1 | <br> |
| Molybdenum         | ppm         | ■3             | 2           | <br> |
| Nickel             | ppm         | <b>■</b> 0     | 0           | <br> |
| Γitanium           | ppm         | <1             | 0           | <br> |
| Silver             | ppm         | 0              | 0           | <br> |
| Manganese          | ppm         | <b></b>        | 0           | <br> |
| Vanadium           | ppm         | 0              | 0           | <br> |
|                    |             |                |             |      |
| ADDITIV            | VES         |                |             |      |
| Calcium            | ppm         | <b>146</b>     | 88          | <br> |
| Magnesium          | ppm         | ■ 15           | 2           | <br> |
| Zinc               | ppm         | ■387           | 463         | <br> |
| Phosphorus         | ppm         | ■342           | 352         | <br> |
| Barium             | ppm         | <b>0</b>       | 0           | <br> |
| Paran              | PPIII       |                | 0           |      |

### Diagnosis

No corrective action is recommended at this time. Resample at the next service interval to monitor.All component wear rates are normal. There is a moderate amount of silt (particulates < 6 microns in size) present in the oil. The AN level is acceptable for this fluid. The condition of the oil is suitable for further service.