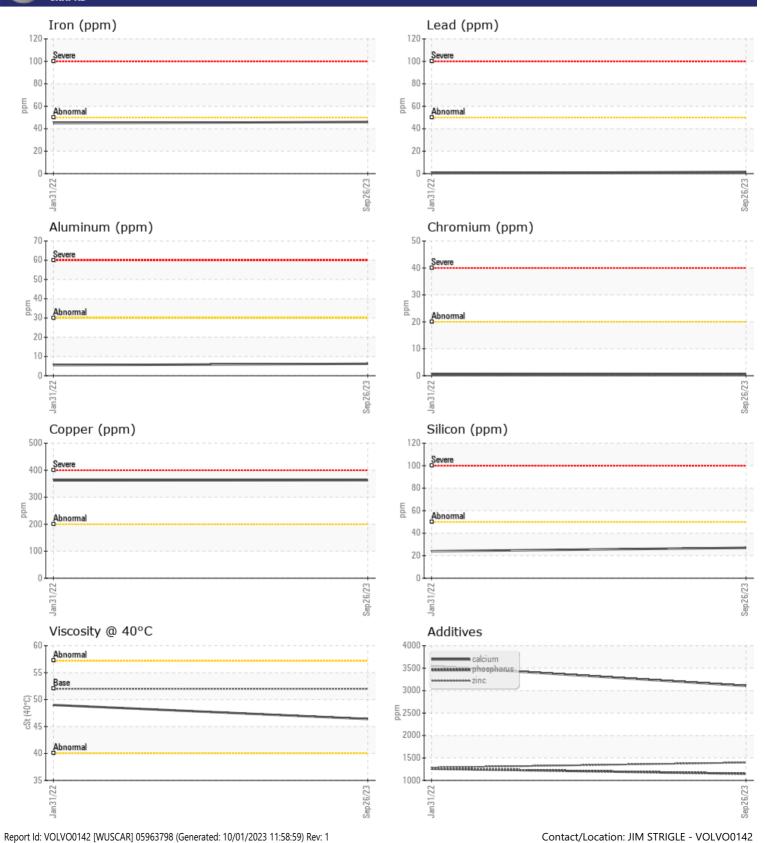

## 

|               | L INFORMATION |             |             |      |
|---------------|---------------|-------------|-------------|------|
| Sample Number |               | VCP424020   | VCP321767   | <br> |
| Sample Date   |               | 26 Sep 2023 | 31 Jan 2022 | <br> |
| Machine Hours |               | 5090        | 3001        | <br> |
| Oil Hours     |               | 0           | 3001        | <br> |
| Oil Changed   |               | N/A         | Not Changd  | <br> |
| Sample Status |               | ABNORMAL    | NORMAL      | <br> |
|               |               |             |             |      |
| OIL CON       | DITION        |             |             |      |
| Visc @ 40°C   | cSt           | 46.4        | 49.0        | <br> |
|               |               |             |             |      |
| CONTAI        | MINATION      |             |             |      |
| Silicon       | ppm           | 27          | 24          | <br> |
| Sodium        | ppm           | 8           | 5           | <br> |
| Potassium     | ppm           | 4           | 4           | <br> |
|               |               |             |             |      |
| WEAR N        | METALS        |             |             |      |
| Iron          | ppm           | 46          | 45          | <br> |
| Copper        | ppm           | 363         | 362         | <br> |
| Lead          | ppm           | 2           | < 1         | <br> |
| Tin           | ppm           | <b></b> <1  | <b></b> <1  | <br> |
| Aluminum      | ppm           | 6           | 6           | <br> |
| Chromium      | ppm           |             | <b></b> <1  | <br> |
| Molybdenum    | ppm           | <b></b> <1  | <b></b> <1  | <br> |
| Nickel        | ppm           | <b>1</b>    | 2           | <br> |
| Titanium      | ppm           | <1          | <1          | <br> |
| Silver        | ppm           | 0           | <1          | <br> |
| Manganese     | ppm           | 2           | 2           | <br> |
| Vanadium      | ppm           | 0           | 0           | <br> |
| VOLVO         |               |             |             | <br> |
| ADDITI        | VES           |             |             |      |
| Calcium       | ppm           | 3106        | 3545        | <br> |
| Magnesium     | ppm           | 7           | 6           | <br> |
| Zinc          | ppm           | 1397        | 1285        | <br> |
| Phosphorus    | ppm           | <b>1147</b> | 1260        | <br> |
|               |               |             |             |      |