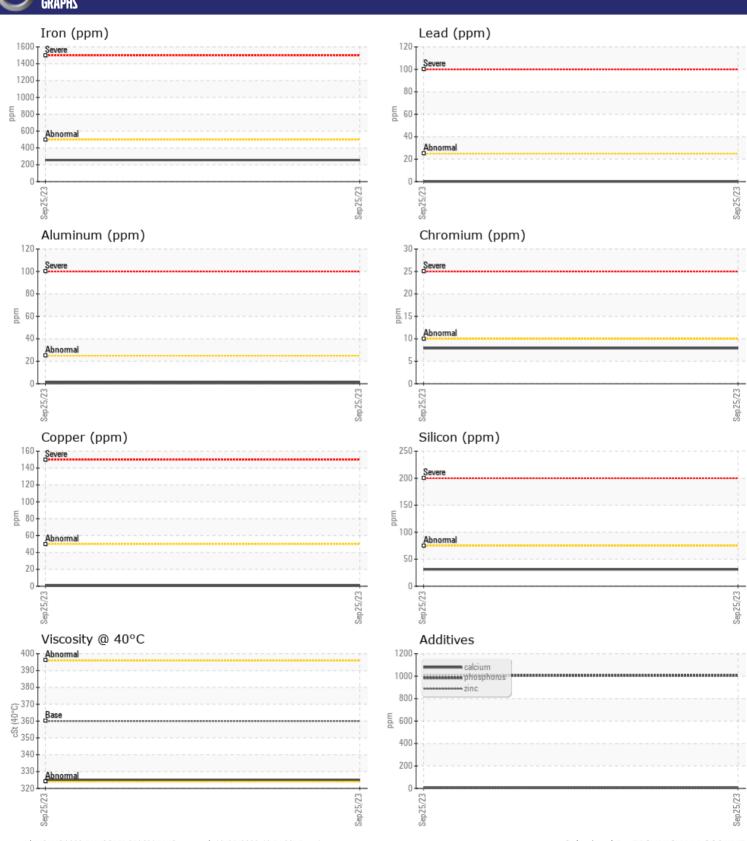

# CONSTRUCTION EQUIPMENT VOLVO ECR355EL 314257 - RIGHT FINAL DRIVE

Sample No: VCP0007373

**Oil Type:** GEAR OIL SAE 90W140

Job No:

| VOLVO            |                    |               |      |  |
|------------------|--------------------|---------------|------|--|
| SAMPLI           | <b>INFORMATION</b> |               |      |  |
| Sample Number    | -                  | VCP0007373    | <br> |  |
| Sample Date      |                    | 25 Sep 2023   | <br> |  |
| Machine Hours    |                    | 493           | <br> |  |
| Oil Hours        |                    | 493           | <br> |  |
| Oil Changed      |                    | N/A           | <br> |  |
| Sample Status    |                    | NORMAL        | <br> |  |
|                  |                    |               |      |  |
| OIL CON          | DITION             |               |      |  |
| Visc @ 40°C      | cSt                | <b>□</b> 325  | <br> |  |
|                  |                    |               |      |  |
| VOLVO            | AIN A TION         |               | <br> |  |
| LUNIA            | MINATION           |               |      |  |
| Silicon          | ppm                | ■31           | <br> |  |
| Sodium           | ppm                | <b>■</b> 0    | <br> |  |
| Potassium        | ppm                | <b>□&lt;1</b> | <br> |  |
|                  |                    |               |      |  |
| WEAR N           | METALS             |               |      |  |
| Iron             | ppm                | ■256          | <br> |  |
| Copper           | ppm                | <b>■&lt;1</b> | <br> |  |
| Lead             | ppm                | ■0            | <br> |  |
| Tin              | ppm                | <b>■</b> 0    | <br> |  |
| Aluminum         | ppm                | <b>1</b>      | <br> |  |
| Chromium         | ppm                | <b>■8</b>     | <br> |  |
| Molybdenum       | ppm                | <b>■&lt;1</b> | <br> |  |
| Nickel           | ppm                | <1            | <br> |  |
| Titanium         | ppm                | <1            | <br> |  |
| Silver           | ppm                | 0             | <br> |  |
| Manganese        | ppm                | <b>2</b>      | <br> |  |
| Vanadium         | ppm                | 0             | <br> |  |
| VOLVO            |                    |               | <br> |  |
| ADDITIVO ADDITIV | VES                |               |      |  |
| Calcium          | ppm                | <b>7</b>      | <br> |  |
| Magnesium        | ppm                | <b>1</b>      | <br> |  |
| Zinc             | ppm                | <b>10</b>     | <br> |  |
| Phosphorus       | ppm                | <b>1005</b>   | <br> |  |
| Barium           | ppm                | <b>2</b>      | <br> |  |
|                  |                    |               |      |  |

## Diagnosis

Resample at the next service interval to monitor. All component wear rates are normal. There is no indication of any contamination in the oil. The condition of the oil is acceptable for the time in service.