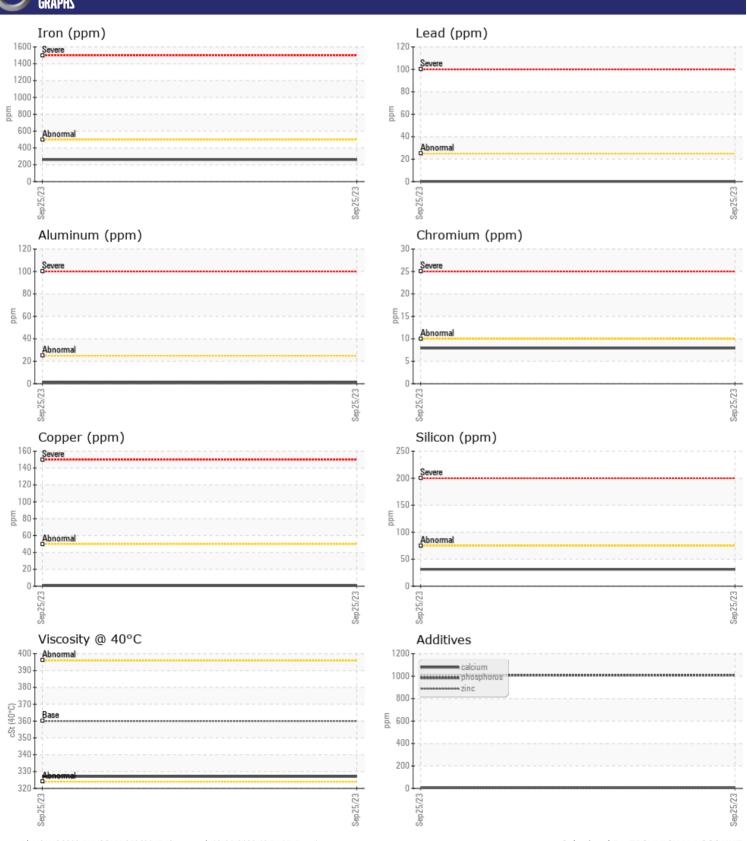

# CONSTRUCTION EQUIPMENT VOLVO ECR355EL 314257 - LEFT FINAL DRIVE

Sample No: VCP0007372

**Oil Type:** GEAR OIL SAE 90W140

Job No:

| SAMPLE        | E INFORMATIOI | N             |      |  |
|---------------|---------------|---------------|------|--|
| Sample Number | _             | VCP0007372    | <br> |  |
| Sample Date   |               | 25 Sep 2023   | <br> |  |
| Machine Hours |               | 493           | <br> |  |
| Oil Hours     |               | 493           | <br> |  |
| Oil Changed   |               | N/A           | <br> |  |
| Sample Status |               | NORMAL        | <br> |  |
|               |               |               |      |  |
| VOLVO         | DITION        |               |      |  |
| OIL CON       | אטווועו       |               |      |  |
| Visc @ 40°C   | cSt           | ■ 327         | <br> |  |
|               |               |               |      |  |
| CONTAN        | MINATION      |               |      |  |
| Silicon       |               | <b>□</b> 31   | <br> |  |
| Sodium        | ppm           | <b>0</b>      | <br> |  |
| Potassium     | ppm           | <b>■</b> <1   | <br> |  |
| FOtassiuiii   | ppm           |               | <br> |  |
| VOLVO         |               |               |      |  |
| WEAR N        | METALS        |               |      |  |
| Iron          | ppm           | <b>260</b>    | <br> |  |
| Copper        | ppm           | <b>■</b> <1   | <br> |  |
| Lead          | ppm           | <b>0</b>      | <br> |  |
| Tin           | ppm           | ■0            | <br> |  |
| Aluminum      | ppm           | <b>1</b>      | <br> |  |
| Chromium      | ppm           | <b>■8</b>     | <br> |  |
| Molybdenum    | ppm           | <b>■&lt;1</b> | <br> |  |
| Nickel        | ppm           | <1            | <br> |  |
| Titanium      | ppm           | <1            | <br> |  |
| Silver        | ppm           | 0             | <br> |  |
| Manganese     | ppm           | ■2            | <br> |  |
| Vanadium      | ppm           | 0             | <br> |  |
| VOLVO         |               |               | <br> |  |
| ADDITIV       | VES           |               |      |  |
| Calcium       | ppm           | 7             | <br> |  |
| Magnesium     | ppm           | <b>1</b>      | <br> |  |
| Zinc          | ppm           | <b>1</b> 0    | <br> |  |
| Phosphorus    | ppm           | 1009          | <br> |  |
| Barium        | ppm           | <b>2</b>      | <br> |  |
| Boron         | ppm           | ■174          | <br> |  |
| DOTOTI        | ppiii         |               |      |  |

## Diagnosis

Resample at the next service interval to monitor. All component wear rates are normal. There is no indication of any contamination in the oil. The condition of the oil is acceptable for the time in service.