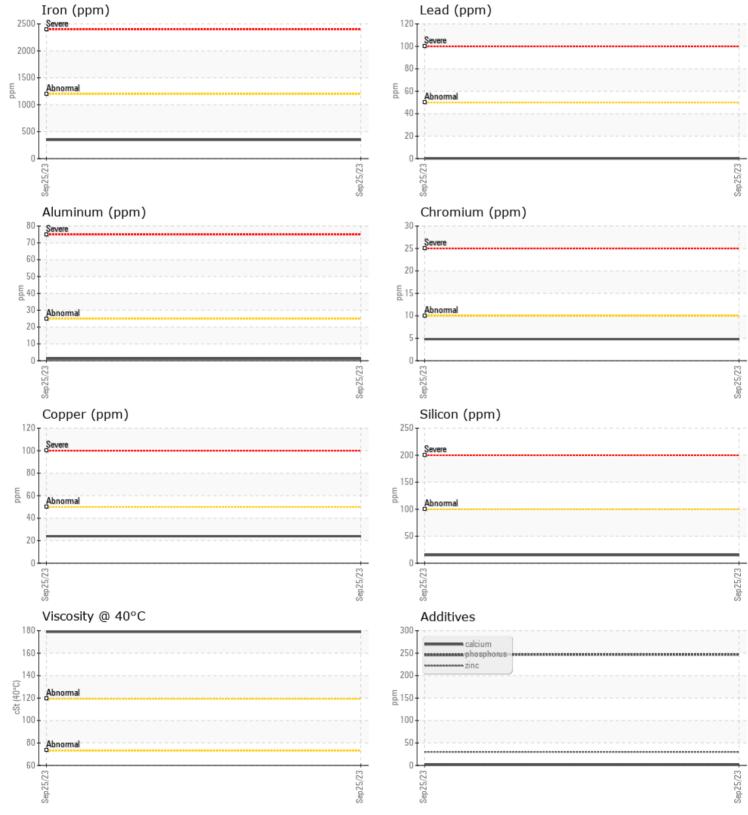

## CONSTRUCTION EQUIPMENT VOLVO ECR355EL 314256 - SWING DRIVE

Sample No:VCP0007376Oil Type:NOT GIVEN

Job No:

Boron

|               | INFORMATIO | N           |      |  |
|---------------|------------|-------------|------|--|
| Sample Number | -          | VCP0007376  | <br> |  |
| Sample Date   |            | 25 Sep 2023 | <br> |  |
| Machine Hours |            | 1942        | <br> |  |
| Oil Hours     |            | 1942        | <br> |  |
| Oil Changed   |            | N/A         | <br> |  |
| Sample Status |            | NORMAL      | <br> |  |
|               |            |             |      |  |
| OIL CON       | DITION     |             |      |  |
| visc @ 40°C   | cSt        | 179         | <br> |  |
|               |            |             |      |  |
| CONTAN        | AINATION   |             |      |  |
| Silicon       | ppm        | <b>1</b> 5  | <br> |  |
| Sodium        | ppm        | 0           | <br> |  |
| Potassium     | ppm        | <1          | <br> |  |
|               |            |             |      |  |
| VOLVO         | AFTALC     |             |      |  |
| VEAR N        | AFIALS     |             |      |  |
| ron           | ppm        | 348         | <br> |  |
| Copper        | ppm        | 24          | <br> |  |
| Lead          | ppm        | <b>_</b> <1 | <br> |  |
| Tin           | ppm        | 0           | <br> |  |
| Aluminum      | ppm        | □1          | <br> |  |
| Chromium      | ppm        | 5           | <br> |  |
| Molybdenum    | ppm        | 1           | <br> |  |
| Nickel        | ppm        | 0           | <br> |  |
| Titanium      | ppm        | 0           | <br> |  |
| Silver        | ppm        | 0           | <br> |  |
| Manganese     | ppm        | 7           | <br> |  |
| Vanadium      | ppm        | 0           | <br> |  |
| VOLVO         |            |             |      |  |
| ADDITIN       | /ES        |             |      |  |
| Calcium       | ppm        | 2           | <br> |  |
| Magnesium     | ppm        | <1          | <br> |  |
| Zinc          | ppm        | 30          | <br> |  |
| Phosphorus    | ppm        | 247         | <br> |  |
| Barium        | ppm        | 3           | <br> |  |
|               |            |             |      |  |

## Diagnosis

Resample at the next service interval to monitor.All component wear rates are normal. There is no indication of any contamination in the oil. The condition of the oil is acceptable for the time in service.