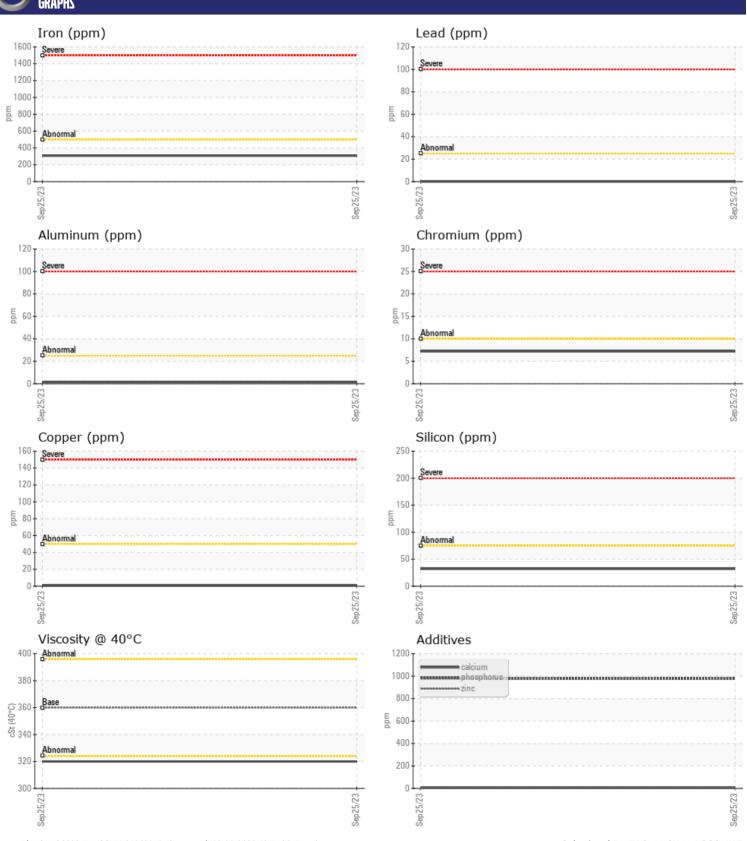

# CONSTRUCTION EQUIPMENT VOLVO ECR355EL 314256 - RIGHT FINAL DRIVE

Sample No: VCP0007378

**Oil Type:** GEAR OIL SAE 90W140

Job No:

| SAMPLI        | E INFORMATION |               |      |  |
|---------------|---------------|---------------|------|--|
| Sample Number |               | VCP0007378    | <br> |  |
| Sample Date   |               | 25 Sep 2023   | <br> |  |
| Machine Hours |               | 1942          | <br> |  |
| Oil Hours     |               | 1942          | <br> |  |
| Oil Changed   |               | N/A           | <br> |  |
| Sample Status |               | NORMAL        | <br> |  |
|               |               |               |      |  |
| OIL CON       | IDITION       |               |      |  |
| Visc @ 40°C   | cSt           | 320           | <br> |  |
| VISC @ 40 C   | CSL           | <b>520</b>    | <br> |  |
| VOLVO         |               |               |      |  |
| CONTAI        | MINATION      |               |      |  |
| Silicon       | ppm           | ■32           | <br> |  |
| Sodium        | ppm           | <b>0</b>      | <br> |  |
| Potassium     | ppm           | <b>-&lt;1</b> | <br> |  |
|               |               |               |      |  |
| WEAR          | METALS        |               |      |  |
| Iron          | ppm           | □308          | <br> |  |
| Copper        | ppm           | <1            | <br> |  |
| Lead          | ppm           | ■0            | <br> |  |
| Tin           | ppm           | <b>0</b>      | <br> |  |
| Aluminum      | ppm           | <b>2</b>      | <br> |  |
| Chromium      | ppm           | <b>7</b>      | <br> |  |
| Molybdenum    | ppm           | <b></b>       | <br> |  |
| Nickel        | ppm           | <1            | <br> |  |
| Titanium      | ppm           | <1            | <br> |  |
| Silver        | ppm           | 0             | <br> |  |
| Manganese     | ppm           | <b>■</b> 3    | <br> |  |
| Vanadium      | ppm           | 0             | <br> |  |
|               |               |               |      |  |
| ADDITI        | VES           |               |      |  |
| Calcium       | ppm           | <b>6</b>      | <br> |  |
| Magnesium     | ppm           | <b>1</b>      | <br> |  |
| Zinc          | ppm           | <b>11</b>     | <br> |  |
| Phosphorus    | ppm           | 977           | <br> |  |
| Barium        | ppm           | <b>2</b>      | <br> |  |
| Boron         |               | _             | <br> |  |
| Boron         | ppm           | <b>173</b>    | <br> |  |

## Diagnosis

Resample at the next service interval to monitor. All component wear rates are normal. There is no indication of any contamination in the oil. The condition of the oil is acceptable for the time in service.