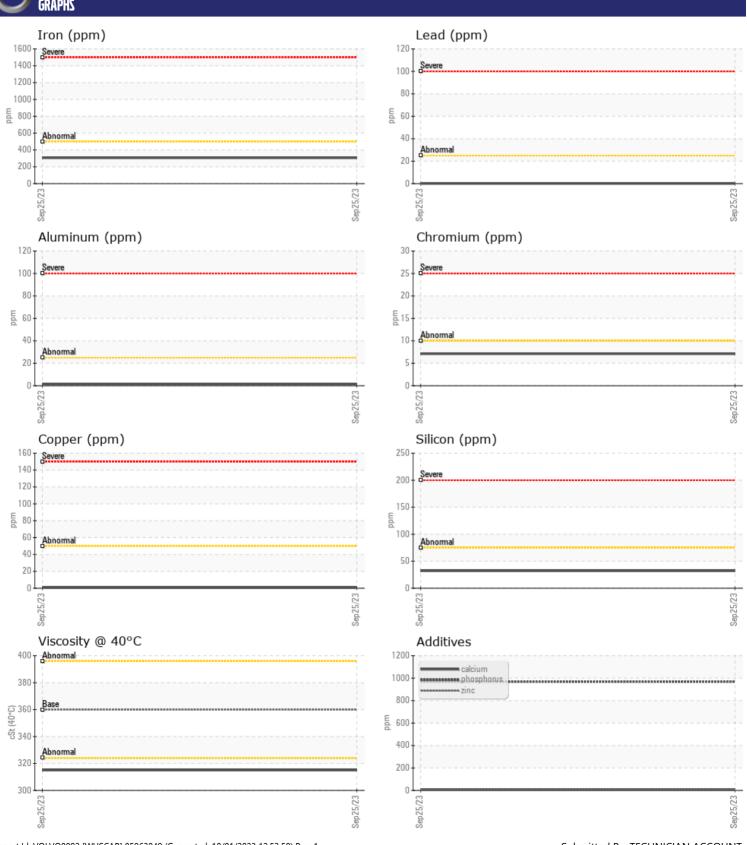

# CONSTRUCTION EQUIPMENT VOLVO ECR355EL 314256 - LEFT FINAL DRIVE

Sample No: VCP0007377

**Oil Type:** GEAR OIL SAE 90W140

Job No:

| VOLVO         |                    |             |      |  |
|---------------|--------------------|-------------|------|--|
| SAMPLE        | <b>INFORMATION</b> |             |      |  |
| Sample Number | <del>-</del>       | VCP0007377  | <br> |  |
| Sample Date   |                    | 25 Sep 2023 | <br> |  |
| Machine Hours |                    | 1942        | <br> |  |
| Oil Hours     |                    | 1942        | <br> |  |
| Oil Changed   |                    | N/A         | <br> |  |
| Sample Status |                    | NORMAL      | <br> |  |
|               |                    |             |      |  |
| OIL CON       | DITION             |             |      |  |
| Visc @ 40°C   | cSt                | <b>■315</b> | <br> |  |
|               |                    | _           |      |  |
| VOLVO         | AINATION           |             |      |  |
| _             | MINATION           |             |      |  |
| Silicon       | ppm                | ■32         | <br> |  |
| Sodium        | ppm                | ■0          | <br> |  |
| Potassium     | ppm                | <b>■</b> <1 | <br> |  |
| VOLVO         |                    |             |      |  |
| WEAR N        | METALS             |             |      |  |
| Iron          | ppm                | ■306        | <br> |  |
| Copper        | ppm                | <b>■</b> <1 | <br> |  |
| Lead          | ppm                | ■0          | <br> |  |
| Tin           | ppm                | ■0          | <br> |  |
| Aluminum      | ppm                | ■1          | <br> |  |
| Chromium      | ppm                | <b>■7</b>   | <br> |  |
| Molybdenum    | ppm                | <b></b>     | <br> |  |
| Nickel        | ppm                | <1          | <br> |  |
| Titanium      | ppm                | <1          | <br> |  |
| Silver        | ppm                | 0           | <br> |  |
| Manganese     | ppm                | ■3          | <br> |  |
| Vanadium      | ppm                | 0           | <br> |  |
| VOLVO         |                    |             |      |  |
| ADDITIV       | <b>VES</b>         |             |      |  |
| Calcium       | ppm                | <b>6</b>    | <br> |  |
| Magnesium     | ppm                | <b>1</b>    | <br> |  |
| Zinc          | ppm                | <b>10</b>   | <br> |  |
| Phosphorus    | ppm                | <b>969</b>  | <br> |  |
| Barium        | ppm                | <b>2</b>    | <br> |  |
|               |                    |             |      |  |