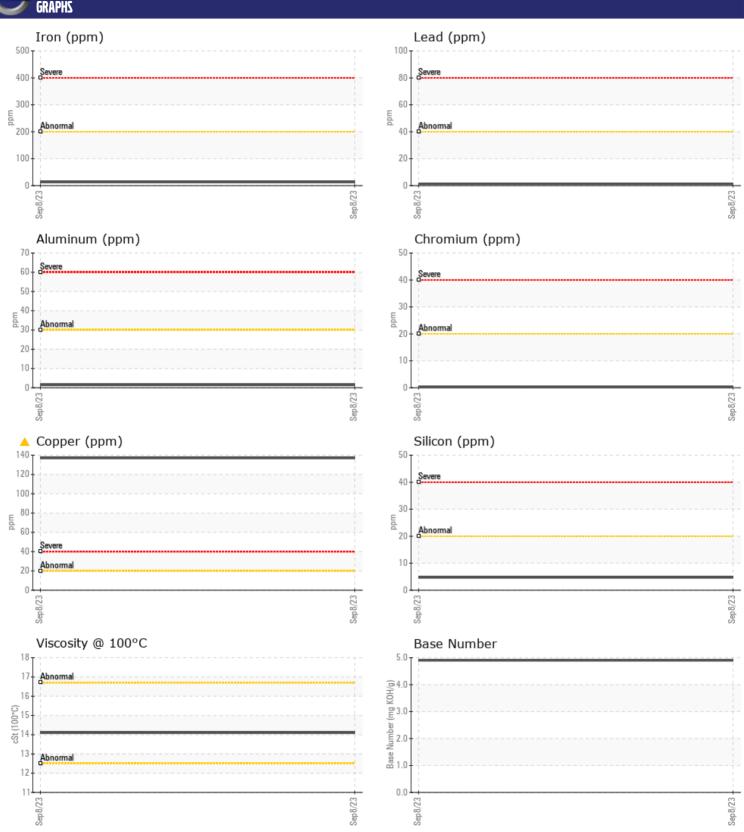

## Diagnosis

The oil change at the time of sampling has been noted. No corrective action is recommended at this time. Resample at the next service interval to monitor. The copper level is abnormal. In the absence of other significant wear metals, suspect copper due to sources other than wear (i.e. cooling core). All other component wear rates are normal. There is no indication of any contamination in the oil. The BN result indicates that there is suitable alkalinity remaining in the oil. The condition of the oil is acceptable for the time in service.