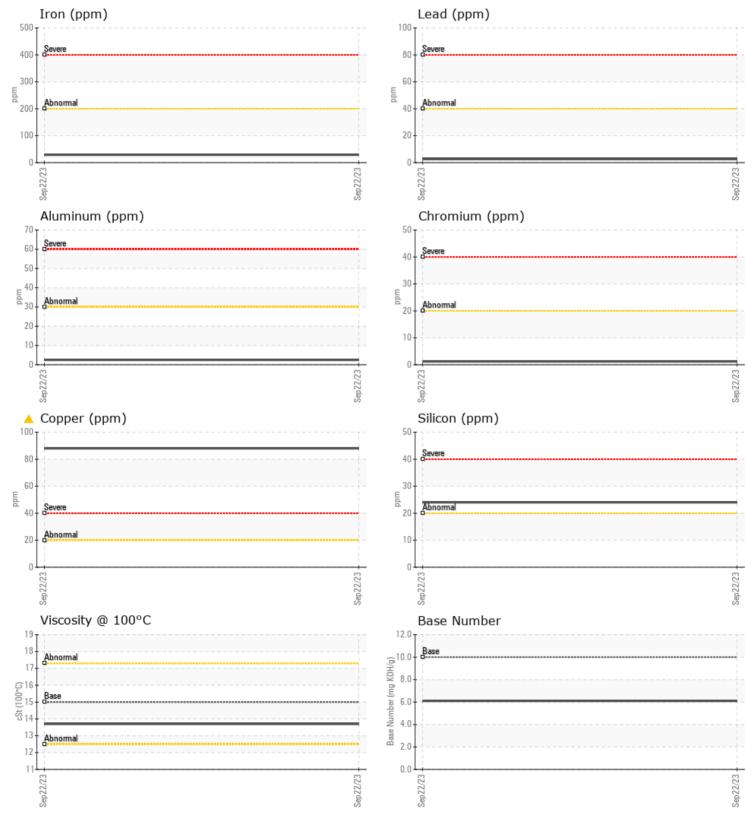

## **SAMPLE INFORMATION**

| Sample Number    |          | VCP440269   | <br> |  |
|------------------|----------|-------------|------|--|
| Sample Date      |          | 22 Sep 2023 | <br> |  |
| Machine Hours    |          | 589         | <br> |  |
| Oil Hours        |          | 0           | <br> |  |
| Oil Changed      |          | Changed     | <br> |  |
| Sample Status    |          | ABNORMAL    | <br> |  |
|                  |          |             |      |  |
| OIL CONDIT       | LION     |             |      |  |
| Visc @ 100°C     | cSt      | 13.7        | <br> |  |
| Base Number (BN) | mg KOH/g | <b>6.1</b>  | <br> |  |
| Oxidation (PA)   | %        | 60          | <br> |  |
| CONTAMIN         | IATION   |             |      |  |
| Soot %           | %        | 0.1         | <br> |  |

| Soot %         | %   | <b>0.1</b> | <br> |  |
|----------------|-----|------------|------|--|
| Nitration (PA) | %   | 79         | <br> |  |
| Sulfation (PA) | %   | 51         | <br> |  |
| Glycol         | %   | NEG        | <br> |  |
| Fuel           | %   | <1.0       | <br> |  |
| Silicon        | ppm | 24         | <br> |  |
| Sodium         | ppm | 7          | <br> |  |
| Potassium      | ppm | 7          | <br> |  |

| WEAR ME    | TALS |          |      |  |
|------------|------|----------|------|--|
| Iron       | ppm  | 29       | <br> |  |
| Copper     | ppm  | <u> </u> | <br> |  |
| Lead       | ppm  | 3        | <br> |  |
| Tin        | ppm  | 2        | <br> |  |
| Aluminum   | ppm  | 2        | <br> |  |
| Chromium   | ppm  | <b>1</b> | <br> |  |
| Molybdenum | ppm  | 88       | <br> |  |
| Nickel     | ppm  | 0        | <br> |  |
| Titanium   | ppm  | <1       | <br> |  |
| Silver     | ppm  | 0        | <br> |  |
| Manganese  | ppm  | 3        | <br> |  |
| Vanadium   | ppm  | 0        | <br> |  |

## Diagnosis

Oil and filter change at the time of sampling has been noted. No corrective action is recommended at this time. Resample at the next service interval to monitor. The copper level is abnormal. All other metal levels are typical for a new component breaking in. There is no indication of any contamination in the oil. The BN result indicates that there is suitable alkalinity remaining in the oil. The condition of the oil is acceptable for the time in service.