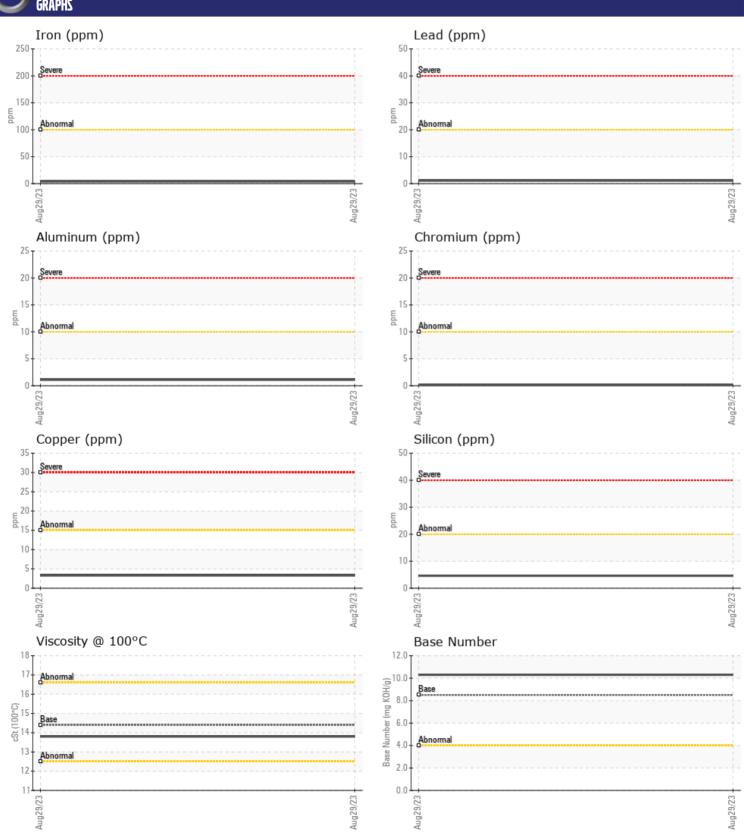

# CONSTRUCTION EQUIPMENT VOLVO EC220E 314251 - DIESEL ENGINE

Sample No: VCP420901

Oil Type: DIESEL ENGINE OIL SAE 15W40

Job No:

| SAMPLE II        | NFORMATION |               |      |  |
|------------------|------------|---------------|------|--|
| Sample Number    | W OWN TION | VCP420901     | <br> |  |
| Sample Date      |            | 29 Aug 2023   | <br> |  |
| Machine Hours    |            | 1473          | <br> |  |
| Oil Hours        |            | 0             | <br> |  |
| Oil Changed      |            | Changed       | <br> |  |
| _                |            | NORMAL        | <br> |  |
| Sample Status    |            | NORIVIAL      | <br> |  |
| VOLVO            |            |               |      |  |
| OIL CONDI        | TION       |               |      |  |
| Visc @ 100°C     | cSt        | <b>13.8</b>   | <br> |  |
| Base Number (BN) | mg KOH/g   | <b>10.3</b>   | <br> |  |
| Oxidation (PA)   | %          | 88            | <br> |  |
|                  |            |               |      |  |
| CONTAMIN         | NATION     |               |      |  |
| _                |            | =0.1          |      |  |
| Soot %           | %          | <b>■</b> 0.1  | <br> |  |
| Nitration (PA)   | %          | 75            | <br> |  |
| Sulfation (PA)   | %          | 62<br>NEG     | <br> |  |
| Glycol           | %          | NEG           | <br> |  |
| Fuel             | %          | <1.0          | <br> |  |
| Silicon          | ppm        | <b>■</b> 5    | <br> |  |
| Sodium           | ppm        | <b>■</b> 5    | <br> |  |
| Potassium        | ppm        | <b>■</b> 4    | <br> |  |
| VOLVO            |            |               |      |  |
| WEAR ME          | TALS       |               |      |  |
| Iron             | ppm        | <b>4</b>      | <br> |  |
| Copper           | ppm        | <b>3</b>      | <br> |  |
| Lead             | ppm        | <b>1</b>      | <br> |  |
| Tin              | ppm        | <b>-&lt;1</b> | <br> |  |
| Aluminum         | ppm        | <b>1</b>      | <br> |  |
| Chromium         | ppm        | <b>■&lt;1</b> | <br> |  |
| Molybdenum       | ppm        | <b>42</b>     | <br> |  |
| Nickel           | ppm        | ■0            | <br> |  |
| Titanium         | ppm        | <b>13</b>     | <br> |  |
| Silver           | ppm        | <b>■</b> 0    | <br> |  |
| Manganese        | ppm        | <b>1</b>      | <br> |  |
| Vanadium         | ppm        | <1            | <br> |  |
|                  |            |               | <br> |  |
| ADDITIVE:        | 5          |               |      |  |
| Calcium          | ppm        | <b>1554</b>   | <br> |  |
| Magnesium        | ppm        | <b>780</b>    | <br> |  |
| Zinc             | ppm        | ■840          | <br> |  |
| Phosphorus       | ppm        | <b>714</b>    | <br> |  |
| Barium           | ppm        | ■0            | <br> |  |
| Boron            | ppm        | <b>115</b>    | <br> |  |
| 201011           | PPIII      |               |      |  |

### Diagnosis

Resample at the next service interval to monitor. All component wear rates are normal. There is no indication of any contamination in the oil. The BN result indicates that there is suitable alkalinity remaining in the oil. The condition of the oil is suitable for further service.