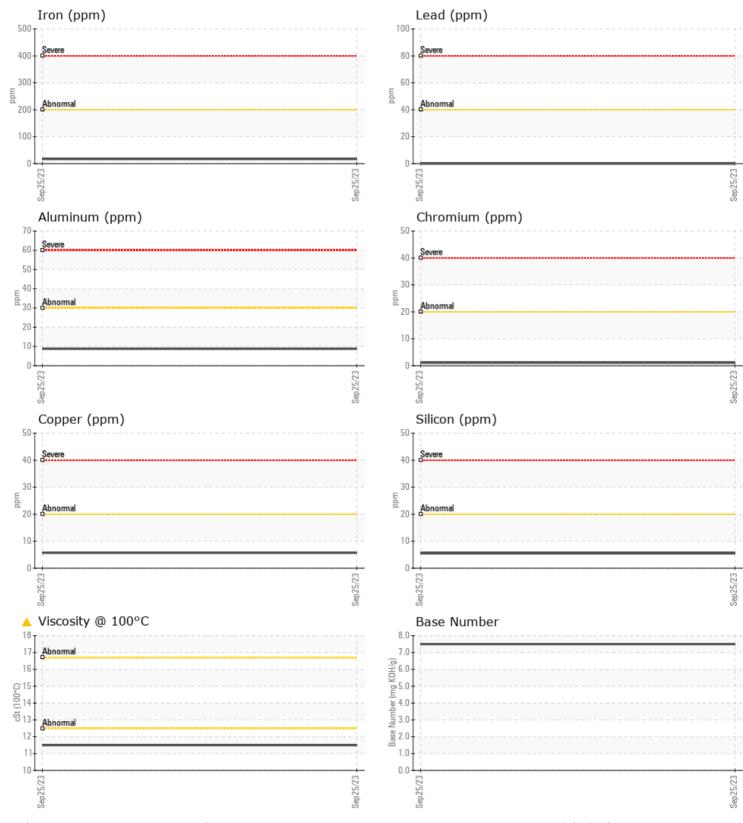

## Job No:

|                  | NFORMATION |             |   |      |
|------------------|------------|-------------|---|------|
| Sample Number    |            | VCP0007364  |   | <br> |
| Sample Date      |            | 25 Sep 2023 |   | <br> |
| Machine Hours    |            | 0           |   | <br> |
| Oil Hours        |            | 0           |   | <br> |
| Oil Changed      |            | N/A         |   | <br> |
| Sample Status    |            | ABNORMAL    |   | <br> |
| Sample Status    |            | ADITORINAL  |   |      |
| VOLVO            |            |             |   |      |
| OIL CONDI        | IIUN       |             | - |      |
| Visc @ 100°C     | cSt        | <b>11.5</b> |   | <br> |
| Base Number (BN) | mg KOH/g   | 7.5         |   | <br> |
| Oxidation (PA)   | %          | 95          |   | <br> |
| VOLVO            |            |             |   |      |
| CONTAMIN         | NATION     |             |   |      |
| Soot %           | %          | 0.6         |   | <br> |
| Nitration (PA)   | %          | 89          |   | <br> |
| Sulfation (PA)   | %          | 63          |   | <br> |
| Glycol           | %          | NEG         |   | <br> |
| Fuel             | %          | <b>8.0</b>  |   | <br> |
| Silicon          | ppm        | ■6          |   | <br> |
| Sodium           | ppm        | <b>4</b>    |   | <br> |
| Potassium        | ppm        | <b>4</b>    |   | <br> |
|                  |            |             |   |      |
| WEAR ME          | TALS       |             |   |      |
| Iron             | ppm        | 17          |   | <br> |
| Copper           | ppm        | 6           |   | <br> |
| Lead             | ppm        | 0           |   | <br> |
| Tin              | ppm        | <b>□</b> <1 |   | <br> |
| Aluminum         | ppm        | 9           |   | <br> |
| Chromium         | ppm        | <b>1</b>    |   | <br> |
| Molybdenum       | ppm        | 55          |   | <br> |
| Nickel           | ppm        | 0           |   | <br> |
| Titanium         | ppm        | 2           |   | <br> |
| Silver           | ppm        | 0           |   | <br> |
| Manganese        | ppm        | 1           |   | <br> |
| Vanadium         | ppm        | 0           |   | <br> |

## Diagnosis

We advise that you check the fuel injection system. Resample at the next service interval to monitor.All component wear rates are normal. There is a moderate amount of fuel present in the oil. Fuel is present in the oil and is lowering the viscosity. The BN result indicates that there is suitable alkalinity remaining in the oil.