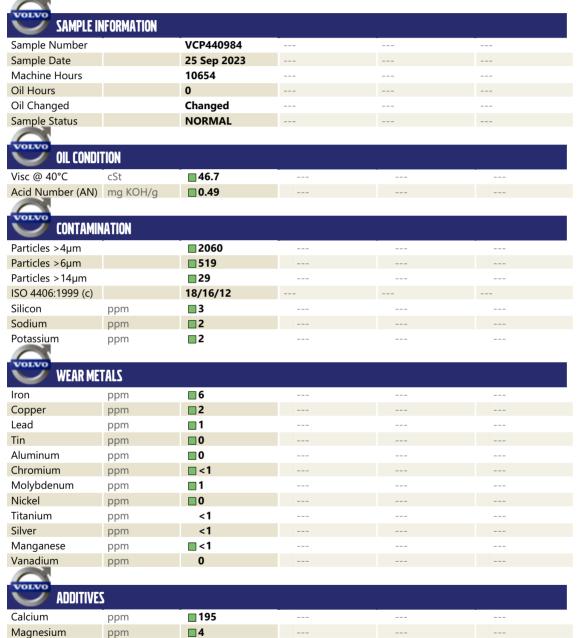

### Diagnosis

Resample at the next service interval to monitor. All component wear rates are normal. The system cleanliness is acceptable for your target ISO 4406 cleanliness code. The system and fluid cleanliness is acceptable. The AN level is acceptable for this fluid. The condition of the oil is suitable for further service.