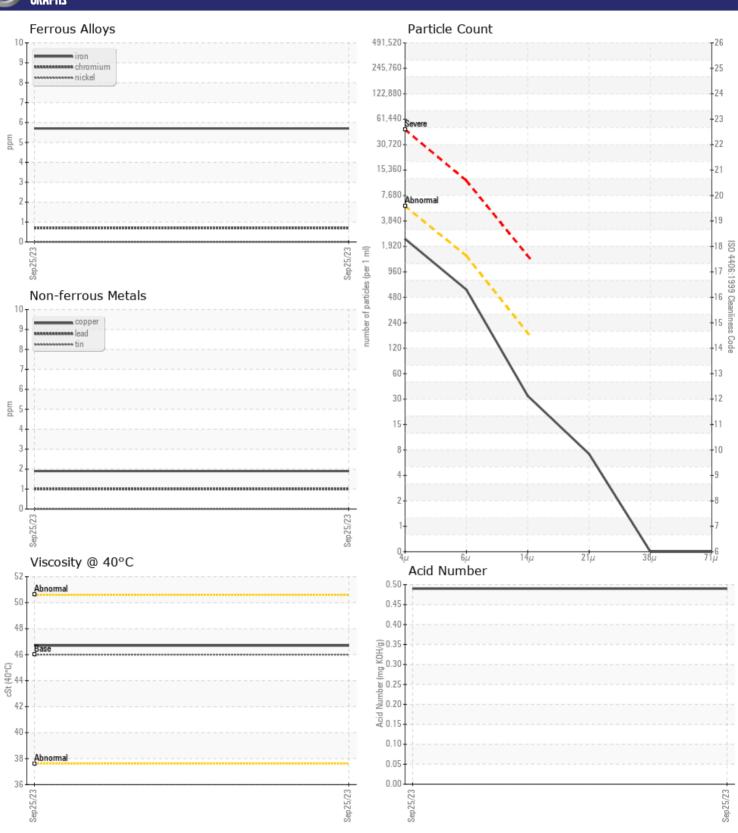

### Diagnosis

Resample at the next service interval to monitor. All component wear rates are normal. The system cleanliness is acceptable for your target ISO 4406 cleanliness code. The system and fluid cleanliness is acceptable. The AN level is acceptable for this fluid. The condition of the oil is suitable for further service.

#### GRAPHS