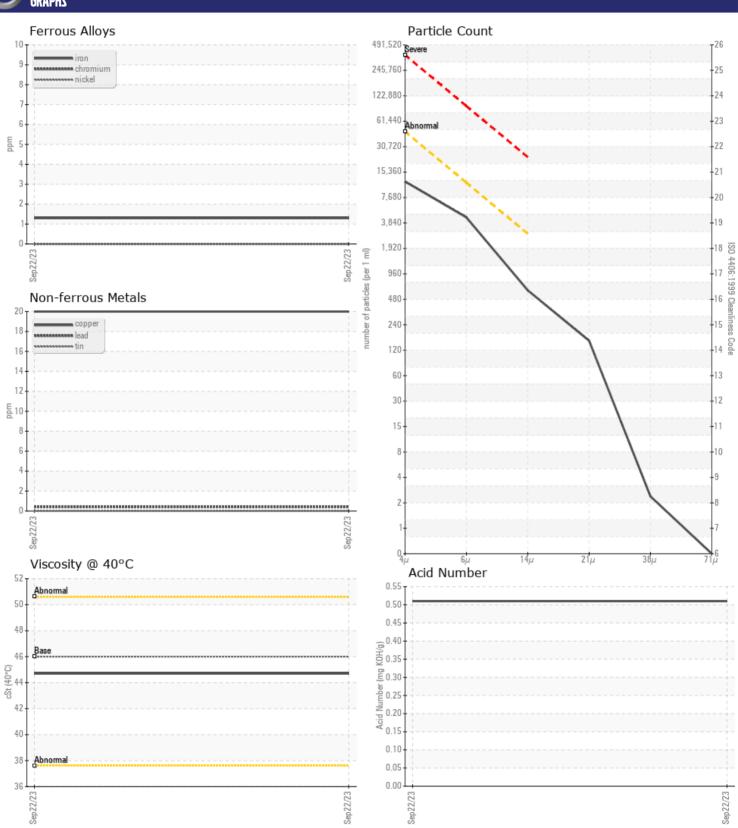

Zinc

Barium

Boron

Magnesium

Phosphorus

Silver

| SAMPLE               | INFORMATION |              |      |  |
|----------------------|-------------|--------------|------|--|
| Sample Number        | -           | VCP440237    | <br> |  |
| Sample Date          |             | 22 Sep 2023  | <br> |  |
| Machine Hours        |             | 576          | <br> |  |
| Oil Hours            |             | 0            | <br> |  |
| Oil Changed          |             | Not Changd   | <br> |  |
| Sample Status        |             | NORMAL       | <br> |  |
|                      |             |              |      |  |
| OIL CON              | DITION      |              |      |  |
| Visc @ 40°C          | cSt         | <b>44.7</b>  | <br> |  |
| Acid Number (AN      |             | ■0.51        | <br> |  |
| ricid ridiniser (rii | ing Konyg   |              |      |  |
| VOLVO                | WALE TION   |              |      |  |
| LONIAN               | MINATION    |              |      |  |
| Particles >4µm       | -           | <b>10322</b> | <br> |  |
| Particles >6µm       |             | ■3894        | <br> |  |
| Particles >14µm      |             | <b>■</b> 538 | <br> |  |
| ISO 4406:1999 (c)    | )           | 21/19/16     | <br> |  |
| Silicon              | ppm         | <b>■</b> 3   | <br> |  |
| Sodium               | ppm         | <b>■</b> <1  | <br> |  |
| Potassium            | ppm         | <b>■</b> 3   | <br> |  |
|                      |             |              |      |  |
| WEAR M               | TETALS      |              |      |  |
| Iron                 | ppm         | <b>1</b>     | <br> |  |
| Copper               | ppm         | <b>20</b>    | <br> |  |
| Lead                 | ppm         | <b>-</b> <1  | <br> |  |
| Tin                  | ppm         | <b>0</b>     | <br> |  |
| Aluminum             | ppm         | ■0           | <br> |  |
| Chromium             | ppm         | <b>■</b> 0   | <br> |  |
| Molybdenum           | ppm         | <b>0</b>     | <br> |  |
| Nickel               | ppm         | <b>■</b> 0   | <br> |  |

## Diagnosis

Resample at the next service interval to monitor.All component wear rates are normal. The system cleanliness is acceptable for your target ISO 4406 cleanliness code. The system and fluid cleanliness is acceptable. The AN level is acceptable for this fluid. The condition of the oil is suitable for further service.

## GRAPHS