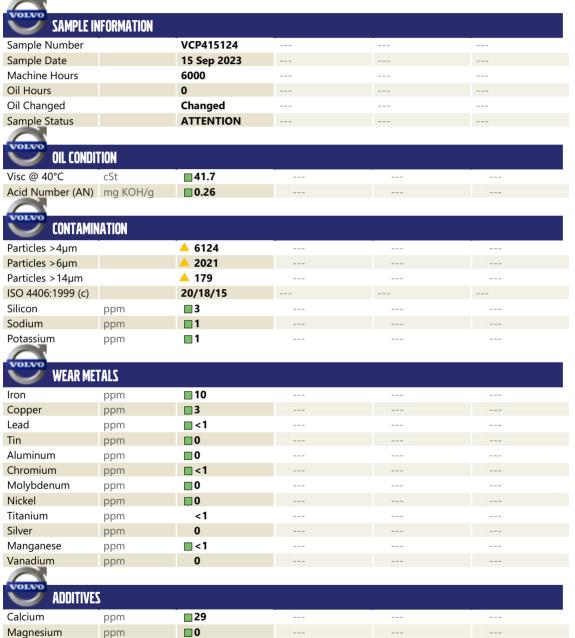

## Diagnosis

Oil and filter change at the time of sampling has been noted. No corrective action is recommended at this time. Resample at the next service interval to monitor.All component wear rates are normal. There is a moderate amount of particulates present in the oil. The AN level is acceptable for this fluid. The condition of the oil is suitable for further service.