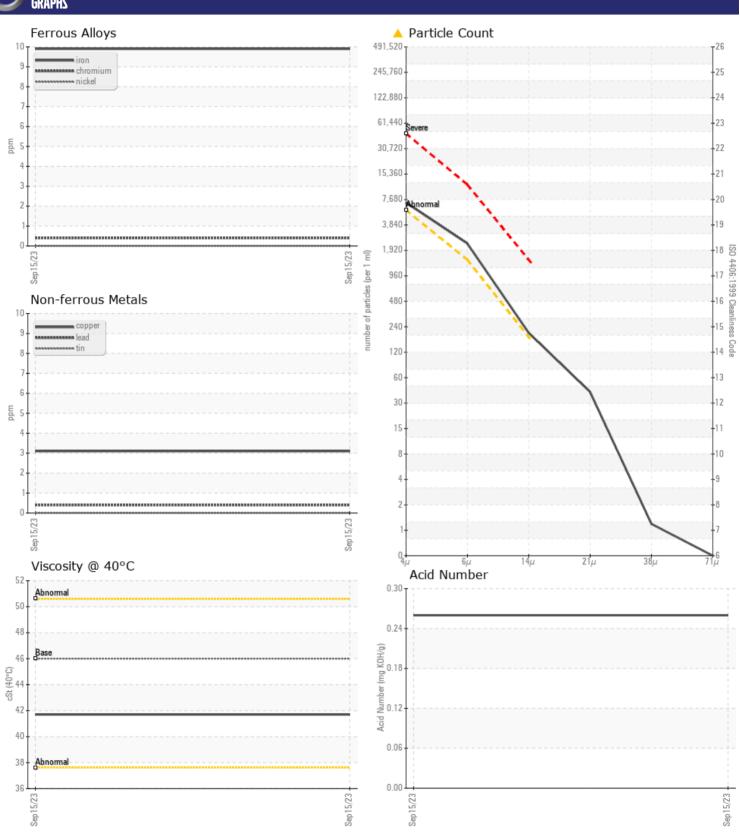

## Diagnosis

Oil and filter change at the time of sampling has been noted. No corrective action is recommended at this time. Resample at the next service interval to monitor.All component wear rates are normal. There is a moderate amount of particulates present in the oil. The AN level is acceptable for this fluid. The condition of the oil is suitable for further service.