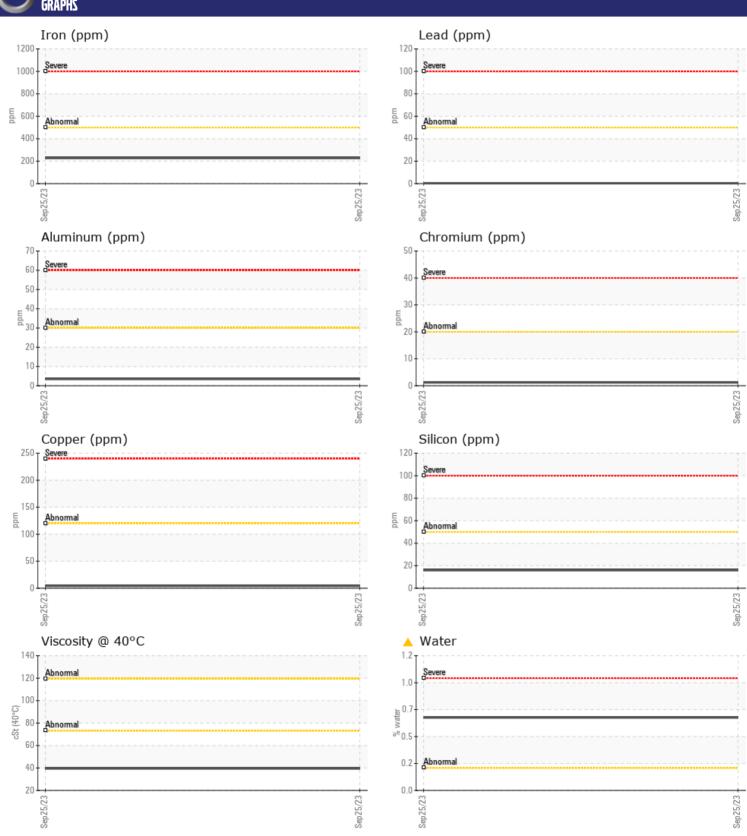

# CONSTRUCTION EQUIPMENT VOLVO L70E 67918 - REAR AXLE

Sample No: VCP0007367
Oil Type: NOT GIVEN

Job No:

| VOLVO         |               |                |      |  |
|---------------|---------------|----------------|------|--|
|               | E INFORMATION |                |      |  |
| Sample Number |               | VCP0007367     | <br> |  |
| Sample Date   |               | 25 Sep 2023    | <br> |  |
| Machine Hours |               | 0              | <br> |  |
| Oil Hours     |               | 0              | <br> |  |
| Oil Changed   |               | N/A            | <br> |  |
| Sample Status |               | ABNORMAL       | <br> |  |
|               |               |                |      |  |
| OIL CON       | DITION        |                |      |  |
| Visc @ 40°C   | cSt           | <b>□</b> 39.5  | <br> |  |
| VISC @ 40 C   | CSt           | 39.3           |      |  |
| VOLVO         |               |                |      |  |
| CONTAN        | MINATION      |                |      |  |
| Water         | %             | <b>△</b> 0.649 | <br> |  |
| Silicon       | ppm           | <b>16</b>      | <br> |  |
| Sodium        | ppm           | <b>■</b> 3     | <br> |  |
| Potassium     | ppm           | ■0             | <br> |  |
|               |               |                |      |  |
| WEAR          | AETAL C       |                |      |  |
| WEAK          | JE I ALS      |                |      |  |
| Iron          | ppm           | ■ 228          | <br> |  |
| Copper        | ppm           | <b>4</b>       | <br> |  |
| Lead          | ppm           | <b>■</b> <1    | <br> |  |
| Tin           | ppm           | <b>■</b> <1    | <br> |  |
| Aluminum      | ppm           | <b>4</b>       | <br> |  |
| Chromium      | ppm           | ■1             | <br> |  |
| Molybdenum    | ppm           | <1             | <br> |  |
| Nickel        | ppm           | <b>■</b> <1    | <br> |  |
| Titanium      | ppm           | <1             | <br> |  |
| Silver        | ppm           | 0              | <br> |  |
| Manganese     | ppm           | 2              | <br> |  |
| Vanadium      | ppm           | 0              | <br> |  |
|               |               |                | <br> |  |
| ADDITIV       | VES           |                |      |  |
| Calcium       | ppm           | 3360           | <br> |  |
| Magnesium     | ppm           | 12             | <br> |  |
| Zinc          | ppm           | 1569           | <br> |  |
| Phosphorus    | ppm           | 1320           | <br> |  |
| Barium        | ppm           | 0              | <br> |  |
| Boron         | ppm           | 55             | <br> |  |
| DOTOIT        | ppiii         | 33             |      |  |

### Diagnosis

We advise that you check for the source of water entry. Resample at the next service interval to monitor.All component wear rates are normal. There is a moderate concentration of water present in the oil. The condition of the oil is acceptable for the time in service.