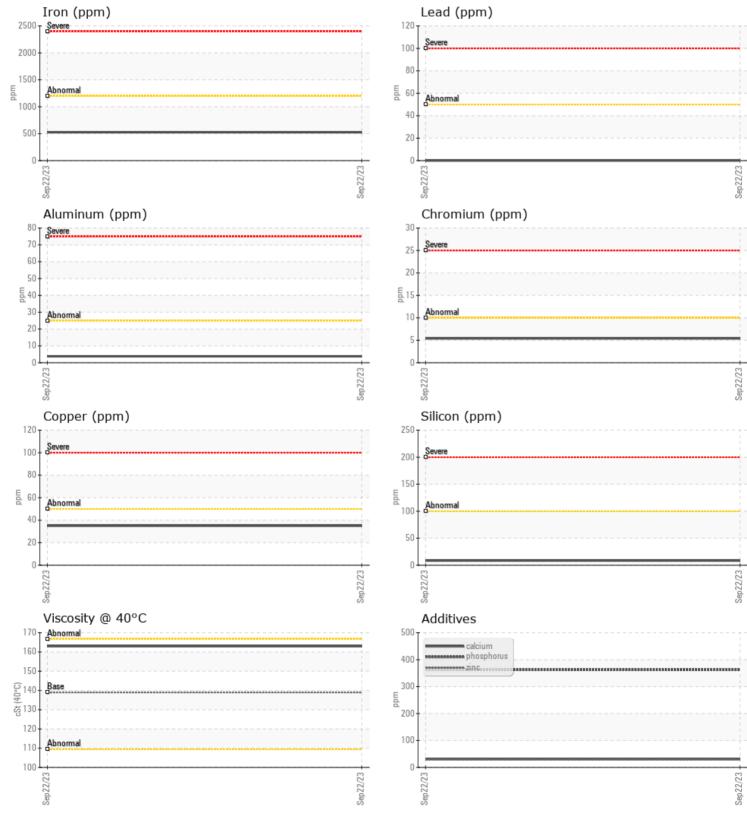

## SAMPLE INFORMATION VCP440106 Sample Number Sample Date 22 Sep 2023 Machine Hours 576 Oil Hours 0 Oil Changed Changed NORMAL Sample Status **OIL CONDITION** Visc @ 40°C cSt 163 CONTAMINATION Silicon ppm 8 Sodium 3 ppm Potassium 0 🔲 ppm WEAR METALS 1 C L Т L C Ν

| Iron       | ppm | 526        | <br> |  |
|------------|-----|------------|------|--|
| Copper     | ppm | 35         | <br> |  |
| Lead       | ppm | 0          | <br> |  |
| Tin        | ppm | <b></b> <1 | <br> |  |
| Aluminum   | ppm | <b>4</b>   | <br> |  |
| Chromium   | ppm | 5          | <br> |  |
| Molybdenum | ppm | 2          | <br> |  |
| Nickel     | ppm | 0          | <br> |  |
| Titanium   | ppm | <1         | <br> |  |
| Silver     | ppm | 0          | <br> |  |
| Manganese  | ppm | 7          | <br> |  |
| Vanadium   | ppm | 0          | <br> |  |
|            |     |            |      |  |
| ADDITIV    | ES  |            | <br> |  |
| Calcium    | ppm | 31         | <br> |  |
| Magnesium  | ppm | 0          | <br> |  |
| Zinc       | ppm | 29         | <br> |  |
| Phosphorus | ppm | 362        | <br> |  |
|            |     |            |      |  |