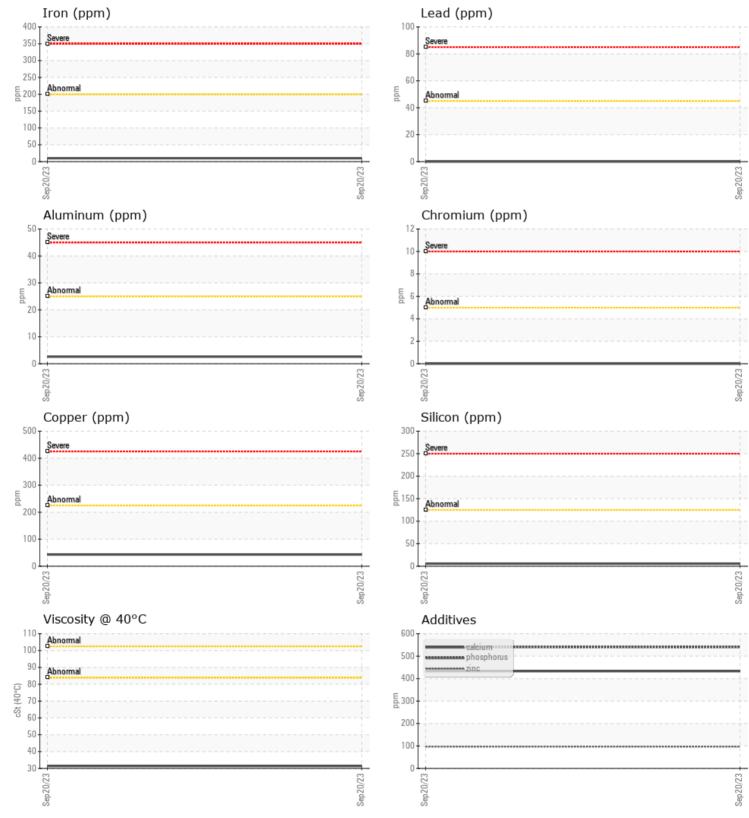

## Diagnosis

Resample at the next service interval to monitor.All component wear rates are normal. There is no indication of any contamination in the fluid. The condition of the fluid is acceptable for the time in service.

## **CONSTRUCTION EQUIPMENT**

GRAPHS

VOLVO

Report Id: VOLVO0076 [WUSCAR] 05964350 (Generated: 10/01/2023 18:40:52) Rev: 1

Contact/Location: TONY UHRICH - VOLVO0076