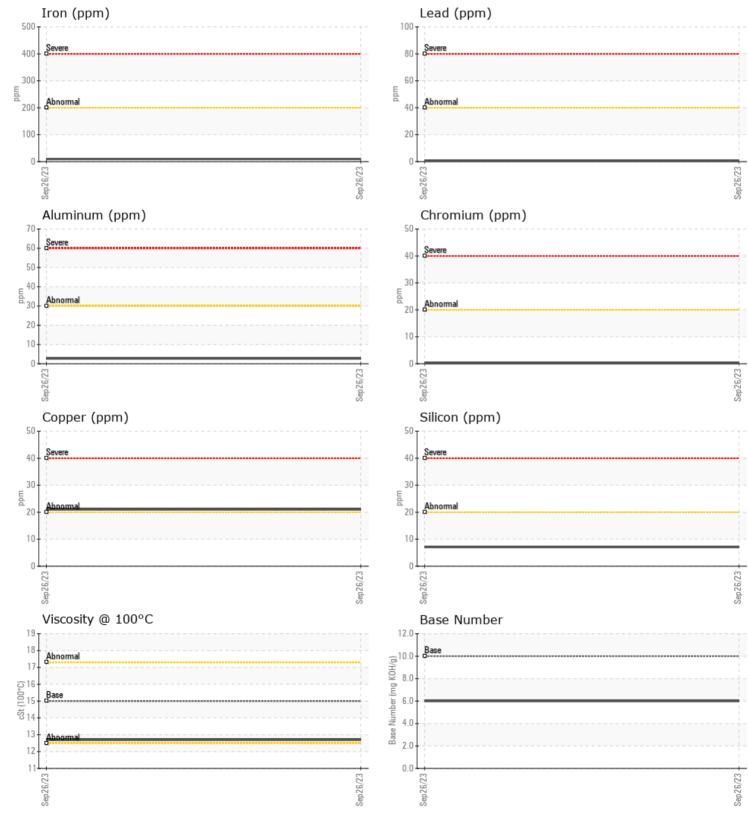

## Oil Type: Job No:

| SAMPI F II     | NFORMATION |             |      |  |
|----------------|------------|-------------|------|--|
| Sample Number  |            | VCP395873   | <br> |  |
| Sample Date    |            | 26 Sep 2023 | <br> |  |
| Machine Hours  |            | 2200        | <br> |  |
| Oil Hours      |            | 0           | <br> |  |
| Oil Changed    |            | Changed     | <br> |  |
| Sample Status  |            | NORMAL      | <br> |  |
|                |            |             |      |  |
| OIL CONDI      | TION       |             |      |  |
| Visc @ 100°C   | cSt        | 12.7        | <br> |  |
|                | mg KOH/g   | 6.0         | <br> |  |
| Oxidation (PA) | %          | 57          | <br> |  |
|                |            |             |      |  |
| CONTAM         |            |             | <br> |  |
| Contamii       |            |             |      |  |
| Soot %         | %          | 0.3         | <br> |  |
| Nitration (PA) | %          | 59          | <br> |  |
| Sulfation (PA) | %          | 60          | <br> |  |
| Glycol         | %          | NEG         | <br> |  |
| Fuel           | %          | <1.0        | <br> |  |
| Silicon        | ppm        | 7           | <br> |  |
| Sodium         | ppm        | 2           | <br> |  |
| Potassium      | ppm        | <b>1</b>    | <br> |  |
|                |            |             |      |  |
| WEAR ME        | TALS       |             |      |  |
| ron            | ppm        | <b>1</b> 0  | <br> |  |
| Copper         | ppm        | 21          | <br> |  |
| ead            | ppm        | <b>□</b> <1 | <br> |  |
| Гin            | ppm        | <b>1</b>    | <br> |  |
| Aluminum       | ppm        | 3           | <br> |  |
| Chromium       | ppm        | <b></b> <1  | <br> |  |
| Molybdenum     | ppm        | <b>79</b>   | <br> |  |
| Nickel         | ppm        | <b>1</b>    | <br> |  |
| Titanium       | ppm        | 0           | <br> |  |
| Silver         | ppm        | 0           | <br> |  |
| Manganese      | ppm        | ■ <1        | <br> |  |
| Vanadium       | ppm        | 0           | <br> |  |

# **CONSTRUCTION EQUIPMENT**

GRAPHS

VOLVO

Report Id: VOLVO0090 [WUSCAR] 05964382 (Generated: 10/01/2023 15:43:59) Rev: 1

Contact/Location: TODD LARK - VOLVO0090