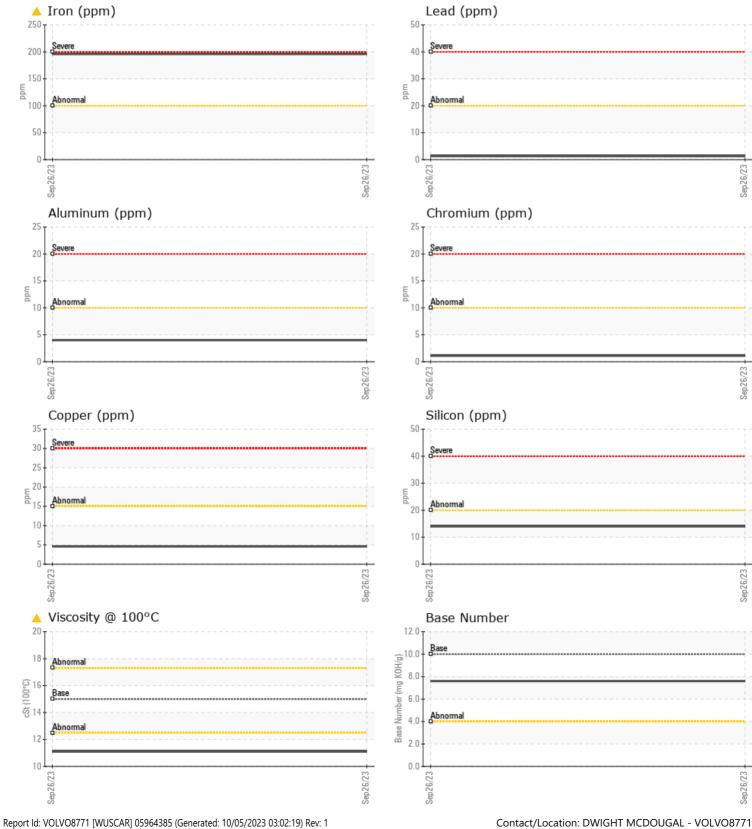

| WEAR I     | METALS |              |      |  |
|------------|--------|--------------|------|--|
| Iron       | ppm    | <b>A</b> 196 | <br> |  |
| Copper     | ppm    | 5            | <br> |  |
| Lead       | ppm    | <b>1</b>     | <br> |  |
| Tin        | ppm    |              | <br> |  |
| Aluminum   | ppm    | 4            | <br> |  |
| Chromium   | ppm    | <b>1</b>     | <br> |  |
| Molybdenum | ppm    | 39           | <br> |  |
| Nickel     | ppm    |              | <br> |  |
| Titanium   | ppm    | <1           | <br> |  |
| Silver     | ppm    | 0            | <br> |  |
| Manganese  | ppm    | 2            | <br> |  |
| Vanadium   | ppm    | 0            | <br> |  |

## Diagnosis

Oil and filter change at the time of sampling has been noted. Resample at the next service interval to monitor.Cylinder, crank, or cam shaft wear is indicated. Sodium and/or potassium levels are high. Fuel content negligible. The oil viscosity is lower than normal. The BN result indicates that there is suitable alkalinity remaining in the oil. Confirm oil type.