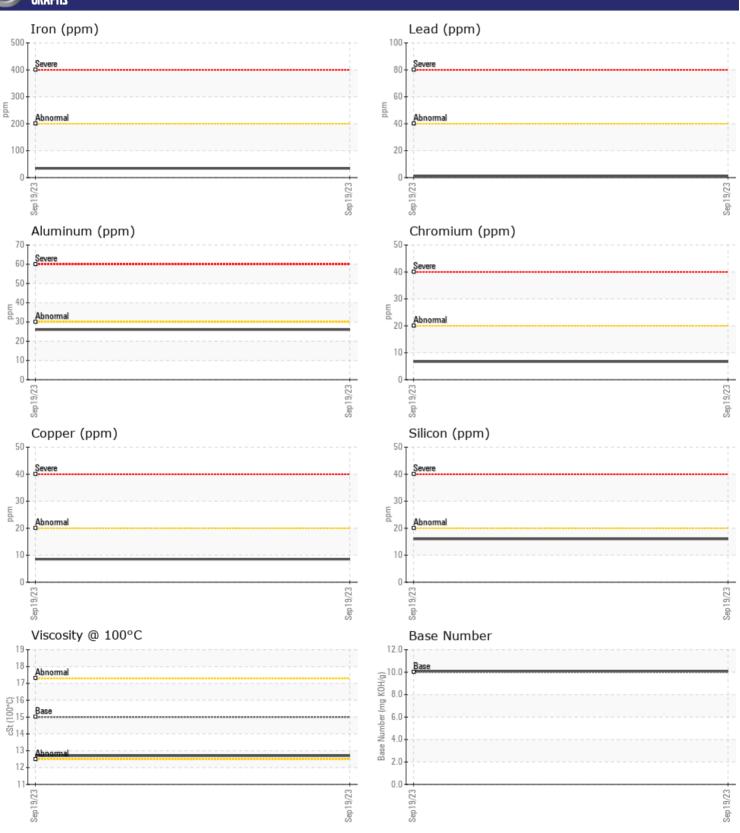

# **CONSTRUCTION EQUIPMENT**

4788 WHEELER LUMBER VOLVO L90H 626481 - DIESEL ENGINE

Sample No: VCP398880

Oil Type: VOLVO ULTRA DIESEL ENGINE OIL 15W40 VDS-3

**Job No:** 4788 WHEELER LUMBER

| VOLVO            | NFORMATION  |             |      |          |
|------------------|-------------|-------------|------|----------|
|                  | NF UKMA HUN | <u>.</u>    |      | <u> </u> |
| Sample Number    |             | VCP398880   | <br> |          |
| Sample Date      |             | 19 Sep 2023 | <br> |          |
| Machine Hours    |             | 438         | <br> |          |
| Oil Hours        |             | 500         | <br> |          |
| Oil Changed      |             | Changed     | <br> |          |
| Sample Status    |             | NORMAL      | <br> |          |
|                  |             |             |      |          |
| OIL CONDI        | TION        |             |      |          |
| Visc @ 100°C     | cSt         | <b>12.7</b> | <br> |          |
| Base Number (BN) |             | 10.1        | <br> |          |
| Oxidation (PA)   | %           | 71          | <br> |          |
| Oxidation (PA)   | 70          | 71          | <br> |          |
| VOLVO            |             |             |      |          |
| CONTAMIN         | NATION      |             |      |          |
| Soot %           | %           | ■0.4        | <br> |          |
| Nitration (PA)   | %           | 54          | <br> |          |
| Sulfation (PA)   | %           | 58          | <br> |          |
| Glycol           | %           | NEG         | <br> |          |
| Fuel             | %           | <1.0        | <br> |          |
| Silicon          | ppm         | <b>1</b> 6  | <br> |          |
| Sodium           | ppm         | <b>4</b>    | <br> |          |
| Potassium        | ppm         | <b>2</b>    | <br> |          |
|                  |             |             |      |          |
| VOLVO            | TALC        |             |      |          |
| WEAR ME          | IAL2        | <u>.</u>    |      |          |
| Iron             | ppm         | ■34         | <br> |          |
| Copper           | ppm         | ■8          | <br> |          |
| Lead             | ppm         | <b>1</b>    | <br> |          |
| Tin              | ppm         | <b>■</b> 3  | <br> |          |
| Aluminum         | ppm         | <b>26</b>   | <br> |          |
| Chromium         | ppm         | <b>■7</b>   | <br> |          |
| Molybdenum       | ppm         | <b>42</b>   | <br> |          |
| Nickel           | ppm         | <b>■</b> <1 | <br> |          |
| Titanium         | ppm         | <1          | <br> |          |
| Silver           | ppm         | <b>■</b> 0  | <br> |          |
| Manganese        | ppm         | <b>4</b>    | <br> |          |
| Vanadium         | ppm         | 0           | <br> |          |
|                  |             |             |      |          |
| ADDITIVE:        | <b>T</b>    |             |      |          |
| _                |             | =1426       |      |          |
| Calcium          | ppm         | <b>1429</b> | <br> |          |
| Magnesium        | ppm         | <b>613</b>  | <br> |          |
| Zinc             | ppm         | ■1146       | <br> |          |

## Diagnosis

Resample at the next service interval to monitor. Metal levels are typical for a new component breaking in. There is no indication of any contamination in the oil. The BN result indicates that there is suitable alkalinity remaining in the oil. The condition of the oil is suitable for further service.