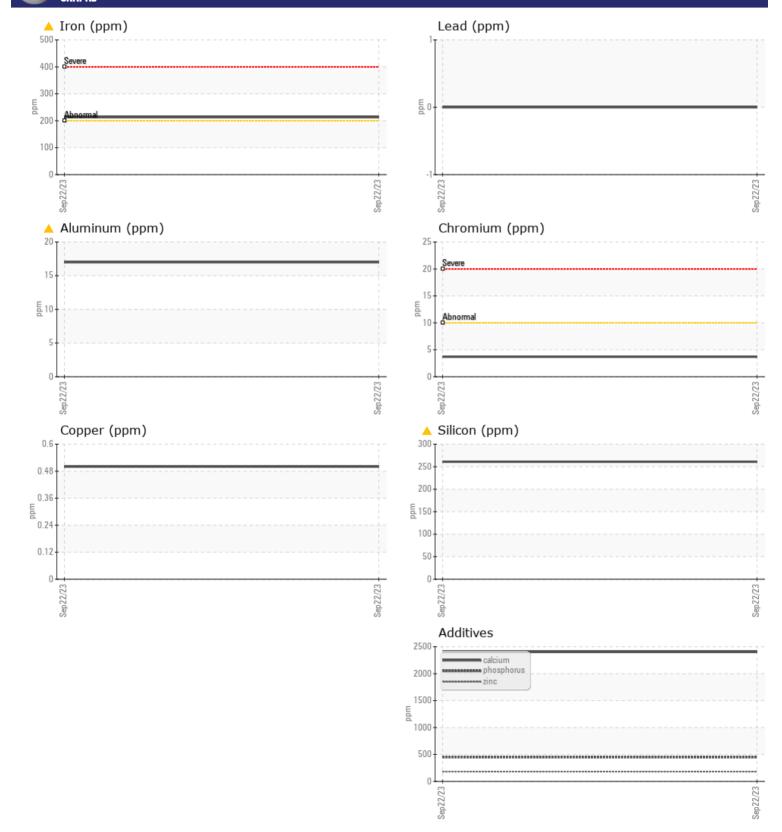

#### Job No:

Barium

Boron

| SAMPL         | E INFORMATION | V            |      |  |
|---------------|---------------|--------------|------|--|
| Sample Number |               | VCP421370    | <br> |  |
| Sample Date   |               | 22 Sep 2023  | <br> |  |
| Machine Hours |               | 4442         | <br> |  |
| Oil Hours     |               | 0            | <br> |  |
| Oil Changed   |               | Changed      | <br> |  |
| Sample Status |               | ABNORMAL     | <br> |  |
|               |               |              |      |  |
| CONTA         | MINATION      |              |      |  |
| Silicon       | ppm           | <u> </u>     | <br> |  |
| Sodium        | ppm           | <b>7</b>     | <br> |  |
| Potassium     | ppm           | 43           | <br> |  |
| 1 otassiani   | ppin          |              |      |  |
| VOLVO         |               |              |      |  |
| WEAR I        | METALS        |              |      |  |
| Iron          | ppm           | <b>A</b> 213 | <br> |  |
| Copper        | ppm           | <1           | <br> |  |
| Lead          | ppm           | 0            | <br> |  |
| Tin           | ppm           | 1            | <br> |  |
| Aluminum      | ppm           | 🔺 17         | <br> |  |
| Chromium      | ppm           | <b>4</b>     | <br> |  |
| Molybdenum    | ppm           | 40           | <br> |  |
| Nickel        | ppm           |              | <br> |  |
| Titanium      | ppm           | 4            | <br> |  |
| Silver        | ppm           | 0            | <br> |  |
| Manganese     | ppm           | 2            | <br> |  |
| Vanadium      | ppm           | <1           | <br> |  |
|               |               |              |      |  |
|               | VES           |              |      |  |
| Calcium       | ppm           | 2402         | <br> |  |
| Magnesium     | ppm           | 17           | <br> |  |
| Zinc          | ppm           | 182          | <br> |  |
| Phosphorus    | ppm           | 451          | <br> |  |
|               |               |              |      |  |

### Diagnosis

We advise that you check all areas where dirt can enter the system. The oil change at the time of sampling has been noted. We recommend an early resample to monitor this condition. Please note that the oil was too thick to perform some of the normal laboratory tests.Gear wear is indicated. Elemental levels of silicon (Si) and aluminum (Al) indicate alumina-silicate (coarse dirt) ingress. The oil is oxidized and beyond the limit of serviceability.