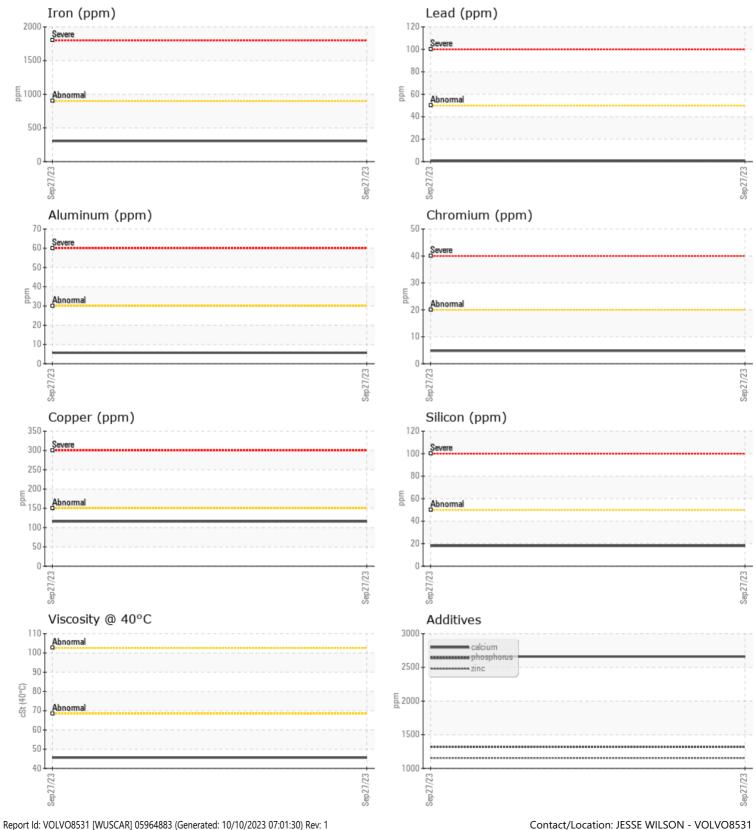

#### Sample No: VCP431211

**Oil Type:** 

VOLVO SUPER GEAR OIL 75W-80-GO102

Job No:

|               | INFORMATION |             |      |  |
|---------------|-------------|-------------|------|--|
| Sample Number |             | VCP431211   | <br> |  |
| Sample Date   |             | 27 Sep 2023 | <br> |  |
| Machine Hours |             | 6286        | <br> |  |
| Oil Hours     |             | 0           | <br> |  |
| Oil Changed   |             | Changed     | <br> |  |
| Sample Status |             | ABNORMAL    | <br> |  |
|               |             |             |      |  |
| OIL CON       | DITION      |             |      |  |
| Visc @ 40°C   | cSt         | <b>45.6</b> | <br> |  |
|               |             |             |      |  |
| VOLVO         |             |             |      |  |
|               | MINATION    |             |      |  |
| Silicon       | ppm         | <b>1</b> 8  | <br> |  |
| Sodium        | ppm         | 9           | <br> |  |
| Potassium     | ppm         | 0           | <br> |  |
| VOLVO         |             |             |      |  |
| WEAR N        | IETALS      |             | <br> |  |
| Iron          | ppm         | 306         | <br> |  |
| Copper        | ppm         | <b>116</b>  | <br> |  |
| Lead          | ppm         | <b></b> <1  | <br> |  |
| Tin           | ppm         | 2           | <br> |  |
| Aluminum      | ppm         | 6           | <br> |  |
| Chromium      | ppm         | 5           | <br> |  |
| Molybdenum    | ppm         | 4           | <br> |  |
| Nickel        | ppm         | 3           | <br> |  |
| Titanium      | ppm         | <1          | <br> |  |
| Silver        | ppm         | 0           | <br> |  |
| Manganese     | ppm         | 6           | <br> |  |
| Vanadium      | ppm         | <1          | <br> |  |
|               |             |             |      |  |
|               | /ES         |             |      |  |
| Calcium       | ppm         | 2661        | <br> |  |
| Magnesium     | ppm         | <b>1</b> 1  | <br> |  |
| Zinc          | ppm         | 1154        | <br> |  |
| Phosphorus    | ppm         | 1321        | <br> |  |
| Barium        | ppm         | 0           | <br> |  |
| Boron         | ppm         | 168         | <br> |  |
|               |             |             |      |  |

## **CONSTRUCTION EQUIPMENT**

GRAPHS

VOLVO