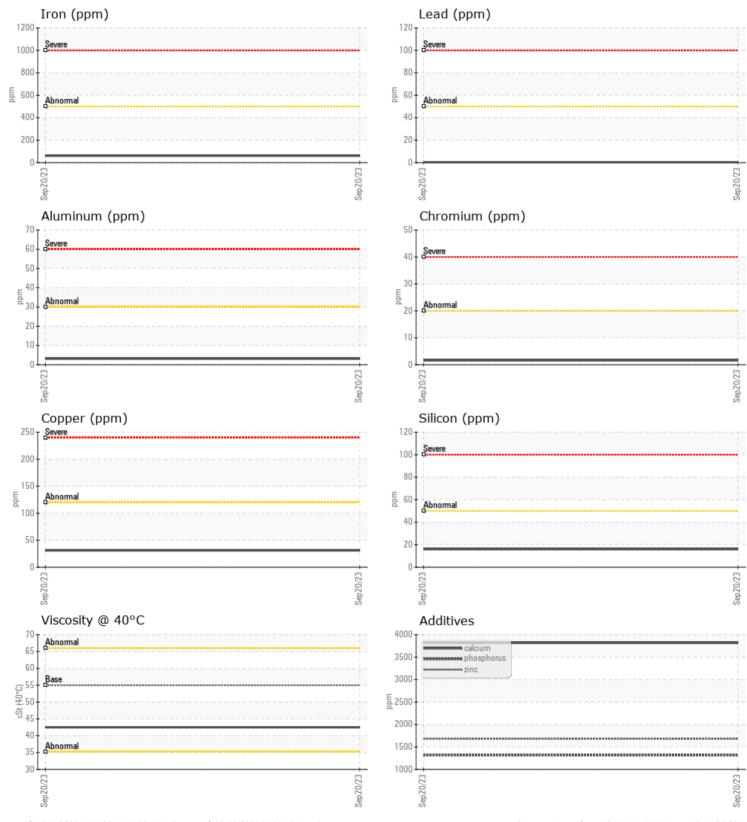

VOLVO

| VOLVO         |             |             |      |  |
|---------------|-------------|-------------|------|--|
| SAMPLE        | INFORMATION | l           |      |  |
| Sample Number |             | VCP398862   | <br> |  |
| Sample Date   |             | 20 Sep 2023 | <br> |  |
| Machine Hours |             | 2065        | <br> |  |
| Oil Hours     |             | 0           | <br> |  |
| Oil Changed   |             | Changed     | <br> |  |
| Sample Status |             | NORMAL      | <br> |  |
|               |             |             |      |  |
| OIL CON       | NITION      |             |      |  |
| Visc @ 40°C   |             | - 42 5      |      |  |
| VISC @ 40°C   | cSt         | 42.5        | <br> |  |
| VOLVO         |             |             |      |  |
| CONTAM        | INATION     |             |      |  |
| Silicon       | ppm         | <b>1</b> 6  | <br> |  |
| Sodium        | ppm         | 5           | <br> |  |
| Potassium     | ppm         | 0           | <br> |  |
|               |             |             |      |  |
| WEAR M        | FTAI S      |             |      |  |
| Iron          |             | 61          | <br> |  |
| Copper        | ppm         | 31          | <br> |  |
| Lead          | ppm<br>ppm  | <1          | <br> |  |
| Tin           | ppm         | 5           | <br> |  |
| Aluminum      | ppm         | 3           | <br> |  |
| Chromium      | ppm         | 2           | <br> |  |
| Molybdenum    | ppm         | 4           | <br> |  |
| Nickel        | ppm         | 0           | <br> |  |
| Titanium      | ppm         | <1          | <br> |  |
| Silver        | ppm         | 0           | <br> |  |
| Manganese     | ppm         | 3           | <br> |  |
| Vanadium      | ppm         | 0           | <br> |  |
|               |             |             |      |  |
| ADDITIV       | ES          |             | <br> |  |
| Calcium       | ppm         | 3818        | <br> |  |
| Magnesium     | ppm         | <b>58</b>   | <br> |  |
| Zinc          | ppm         | 1679        | <br> |  |
| Phosphorus    | ppm         | 1318        | <br> |  |
| -             |             |             |      |  |

## **CONSTRUCTION EQUIPMENT**

GRAPHS

VOLVO

Report Id: VOLVO0037 [WUSCAR] 05964885 (Generated: 09/30/2023 05:09:13) Rev: 1

Contact/Location: JORDAN FETERL - VOLVO0037