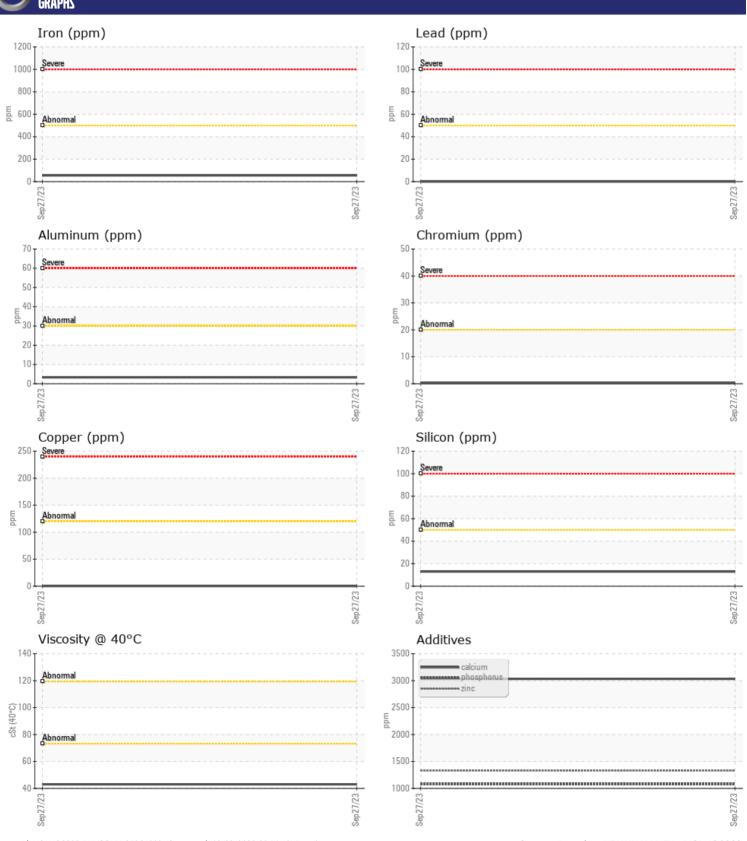

Sample No: VCP425830 Oil Type: VOLVO

Job No: WASTE CONNECTION

| VOLVO         |              |               |   |      |
|---------------|--------------|---------------|---|------|
| SAMPLE        | E INFORMATIO | N             |   |      |
| Sample Number |              | VCP425830     |   | <br> |
| Sample Date   |              | 27 Sep 2023   |   | <br> |
| Machine Hours |              | 20428         |   | <br> |
| Oil Hours     |              | 0             |   | <br> |
| Oil Changed   |              | Not Changd    |   | <br> |
| Sample Status |              | NORMAL        |   | <br> |
|               |              |               |   |      |
| VOLVO         | IDITION      |               |   |      |
| OIL CON       |              |               | _ |      |
| Visc @ 40°C   | cSt          | <b>43.0</b>   |   | <br> |
| VOLVO         |              |               |   |      |
| CONTAN        | MINATION     |               |   |      |
| Silicon       |              | <b>13</b>     |   | <br> |
| Sodium        | ppm          | <b>2</b>      |   | <br> |
| Potassium     | ppm          | <b>0</b>      |   | <br> |
| rotassium     | ppm          |               |   | <br> |
| VOLVO         |              |               |   |      |
| WEAR N        | METALS       |               |   |      |
| Iron          | ppm          | <b>55</b>     |   | <br> |
| Copper        | ppm          | <b>■&lt;1</b> |   | <br> |
| Lead          | ppm          | <b>0</b>      |   | <br> |
| Tin           | ppm          | <b>■&lt;1</b> |   | <br> |
| Aluminum      | ppm          | ■3            |   | <br> |
| Chromium      | ppm          | <b>■</b> <1   |   | <br> |
| Molybdenum    | ppm          | 1             |   | <br> |
| Nickel        | ppm          | <b>■</b> 0    |   | <br> |
| Titanium      | ppm          | <1            |   | <br> |
| Silver        | ppm          | 0             |   | <br> |
| Manganese     | ppm          | <1            |   | <br> |
| Vanadium      | ppm          | 0             |   | <br> |
| VOLVO         |              |               |   |      |
| ADDITIV       | VES          |               |   |      |
| Calcium       | ppm          | 3033          |   | <br> |
| Magnesium     | ppm          | 12            |   | <br> |
| Zinc          | ppm          | 1331          |   | <br> |
| Phosphorus    | ppm          | 1079          |   | <br> |
| Barium        | ppm          | 0             |   | <br> |
| Boron         | ppm          | 109           |   | <br> |

## Diagnosis

Resample at the next service interval to monitor. All component wear rates are normal. There is no indication of any contamination in the oil. The condition of the oil is acceptable for the time in service.