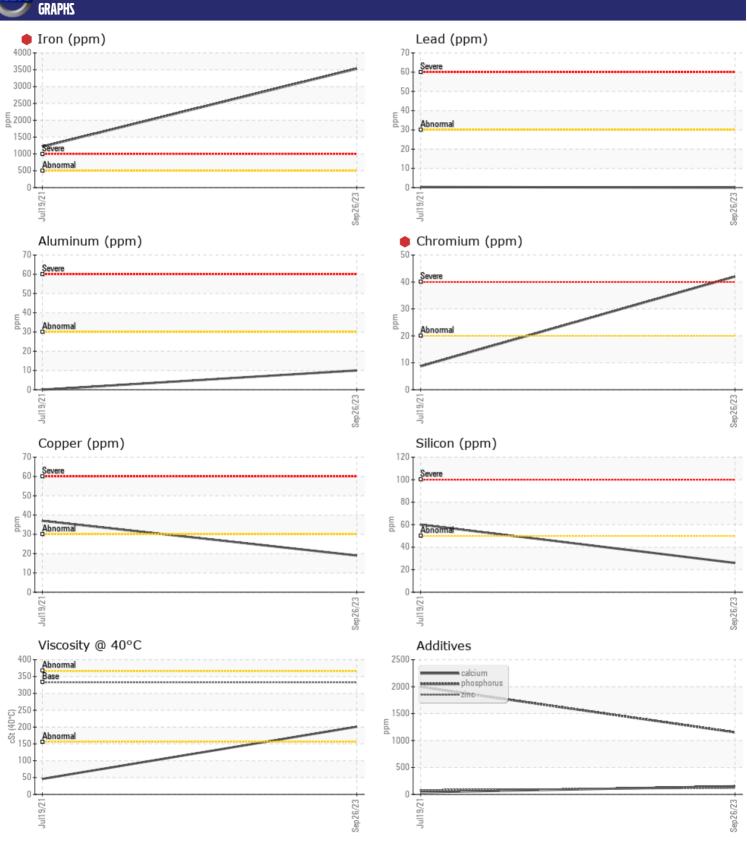

## CONSTRUCTION EQUIPMENT SWA359318-20 VOLVO A40G 352367 - DROP BOX

Sample No: VCP402829

Oil Type: VOLVO PREMIUM GEAR OIL 85W-140 GL-5

**Job No:** SWA359318-20

| SAMPLI        | E INFORMATION |             |               |      |
|---------------|---------------|-------------|---------------|------|
| Sample Number | _             | VCP402829   | VCP323434     | <br> |
| Sample Date   |               | 26 Sep 2023 | 19 Jul 2021   | <br> |
| Machine Hours |               | 5430        | 2266          | <br> |
| Oil Hours     |               | 0           | 0             | <br> |
| Oil Changed   |               | N/A         | Changed       | <br> |
| Sample Status |               | SEVERE      | ABNORMAL      | <br> |
|               |               |             |               |      |
| OIL CON       | INITIAN       |             |               |      |
|               |               |             |               |      |
| Visc @ 40°C   | cSt           | <b>201</b>  | <b>△</b> 46.0 | <br> |
| VOLVO         |               |             |               |      |
| CONTAI        | MINATION      |             |               |      |
| Silicon       | ppm           | <b>26</b>   | <b>6</b> 0    | <br> |
| Sodium        | ppm           | <b>3</b>    | 9             | <br> |
| Potassium     | ppm           | <b>□</b> 0  | <b>1</b> 4    | <br> |
|               | la la con     |             |               |      |
| WEAD I        | METALS        |             |               |      |
| _             |               |             | A 1011        |      |
| Iron          | ppm           | 3530        | 1214          | <br> |
| Copper        | ppm           | <b>19</b>   | ■37           | <br> |
| Lead          | ppm           | 0           | <1            | <br> |
| Tin           | ppm           | <b>□</b> <1 | <1            | <br> |
| Aluminum      | ppm           | <b>10</b>   | 0             | <br> |
| Chromium      | ppm           | 42          | <b>9</b>      | <br> |
| Molybdenum    | ppm           | 38          | 8             | <br> |
| Nickel        | ppm           | 33          | 6             | <br> |
| Titanium      | ppm           | <1          | <1            | <br> |
| Silver        | ppm           | 0           | 0             | <br> |
| Manganese     | ppm           | ■29<br><1   | 15<br>0       | <br> |
| Vanadium      | ppm           | <1          | U             | <br> |
| VOLVO         |               |             |               |      |
| ADDITIV       | VES           |             |               |      |
| Calcium       | ppm           | <b>151</b>  | □39           | <br> |
| Magnesium     | ppm           | <b>16</b>   | 4             | <br> |
| Zinc          | ppm           | <u> </u>    | ■82           | <br> |
| Phosphorus    | ppm           | <b>1152</b> | 1996          | <br> |
| Barium        | ppm           | <b>■</b> 0  | <b>0</b>      | <br> |
| Boron         | ppm           | <b>78</b>   | <b>7</b> 7    | <br> |
|               |               |             |               |      |

## Diagnosis

We recommend that you drain the oil from the component if this has not already been done. We advise that you inspect for the source(s) of wear. We recommend an early resample to monitor this condition. Gear wear is indicated. There is no indication of any contamination in the oil. The oil is no longer serviceable as a result of the abnormal and/or severe wear.