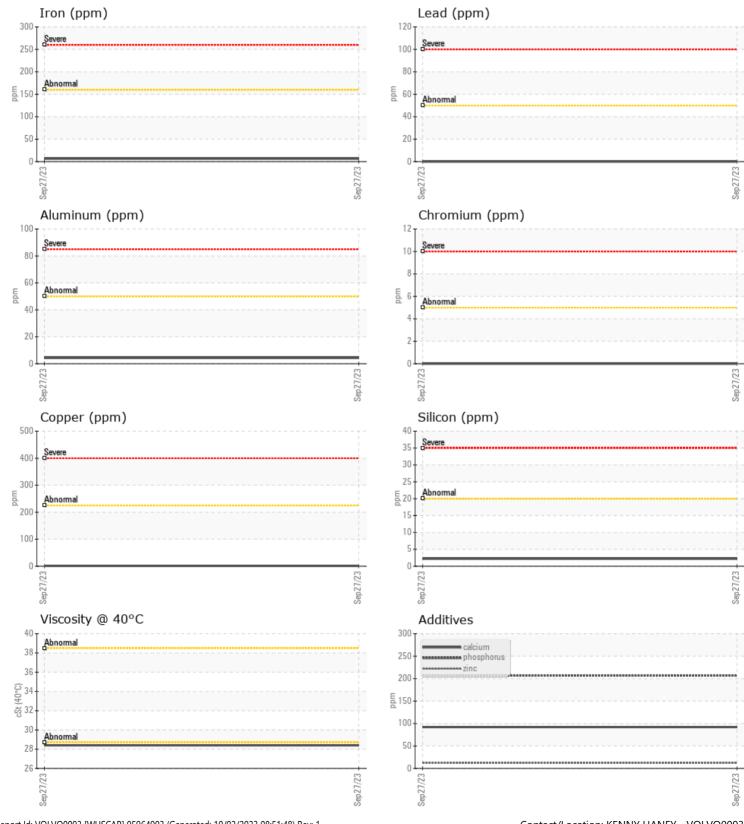

## Diagnosis

Resample at the next service interval to monitor.All component wear rates are normal. There is no indication of any contamination in the fluid. The condition of the fluid is acceptable for the time in service.

## **CONSTRUCTION EQUIPMENT**

GRAPHS

VOLVO

Report Id: VOLVO0093 [WUSCAR] 05964903 (Generated: 10/02/2023 08:51:48) Rev: 1

Contact/Location: KENNY HANEY - VOLVO0093