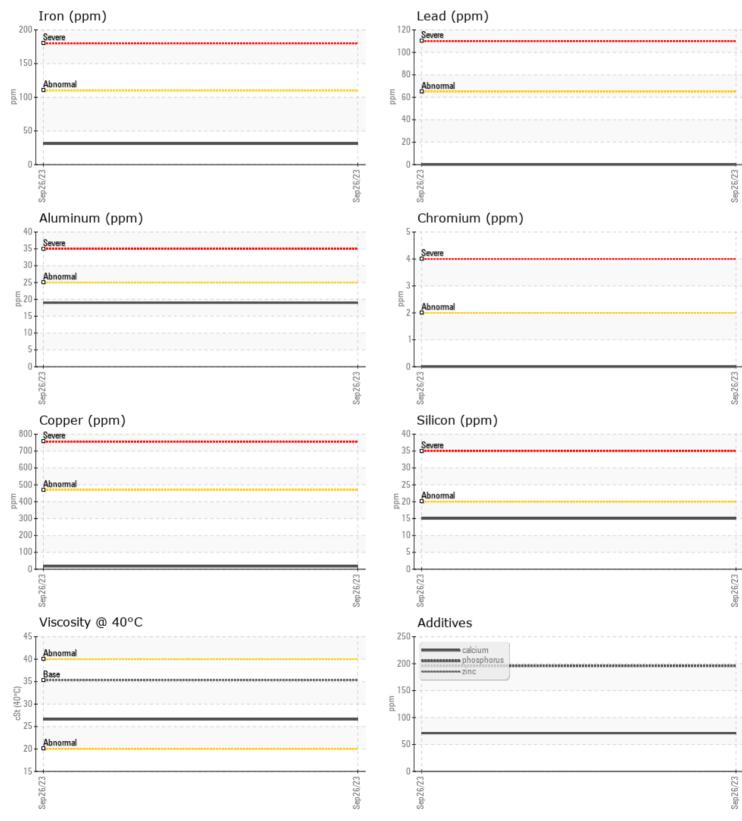

## Oil Type: Job No:

|               | E INFORMATION |             |      |                                                               |
|---------------|---------------|-------------|------|---------------------------------------------------------------|
| Sample Number |               | VCP395876   | <br> |                                                               |
| Sample Date   |               | 26 Sep 2023 | <br> | <br>ALTA EQUIPMENT COMPANY                                    |
| Machine Hours |               | 2200        | <br> | <br>5151 DR MARTIN LUTHER KING BLVD                           |
| Oil Hours     |               | 0           | <br> | <br>FORT MYERS, FL                                            |
| Oil Changed   |               | Not Changd  | <br> | <br>US 33905                                                  |
| Sample Status |               | NORMAL      | <br> | <br>Contact: TODD LARK                                        |
|               |               |             |      | tlark@altaequipfl.com                                         |
| OIL CON       | DITION        |             |      | T:<br>F: (239)481-3302                                        |
| Visc @ 40°C   | cSt           | 26.6        | <br> |                                                               |
|               |               |             |      |                                                               |
|               | MINATION      |             | <br> | <br>Diagnosis                                                 |
|               |               |             |      | Resample at the next service interval                         |
| Silicon       | ppm           | <b>1</b> 5  | <br> | <br>to monitor.All component wear rates                       |
| Sodium        | ppm           | 5           | <br> | <br>are normal. There is no indication of                     |
| Potassium     | ppm           | 2           | <br> | <br>any contamination in the fluid. The                       |
|               |               |             |      | condition of the fluid is acceptable for the time in service. |
| WEAR N        | METALS        |             |      | for the time in service.                                      |
| Iron          | ppm           | 31          | <br> |                                                               |
| Copper        | ppm           | <b>17</b>   | <br> |                                                               |
| Lead          | ppm           | 0           | <br> |                                                               |
| Tin           | ppm           | <b>4</b>    | <br> |                                                               |
| Aluminum      | ppm           | <b>1</b> 9  | <br> |                                                               |
| Chromium      | ppm           | 0           | <br> |                                                               |
| Molybdenum    | ppm           | 0           | <br> |                                                               |
| Nickel        | ppm           | <b>1</b>    | <br> |                                                               |
| Titanium      | ppm           | <1          | <br> |                                                               |
| Silver        | ppm           | 0           | <br> |                                                               |
| Manganese     | ppm           | 4           | <br> |                                                               |
| Vanadium      | ppm           | 0           | <br> |                                                               |
|               |               |             |      |                                                               |
|               | VES           |             |      |                                                               |
| Calcium       | ppm           | 71          | <br> |                                                               |
| Magnesium     | ppm           | 0           | <br> |                                                               |
| Zinc          | ppm           | 0           | <br> |                                                               |
| Phosphorus    | ppm           | 196         | <br> |                                                               |
| Barium        | ppm           | 0           | <br> |                                                               |
| Boron         | ppm           | <b>78</b>   | <br> |                                                               |
|               |               | <u> </u>    |      |                                                               |