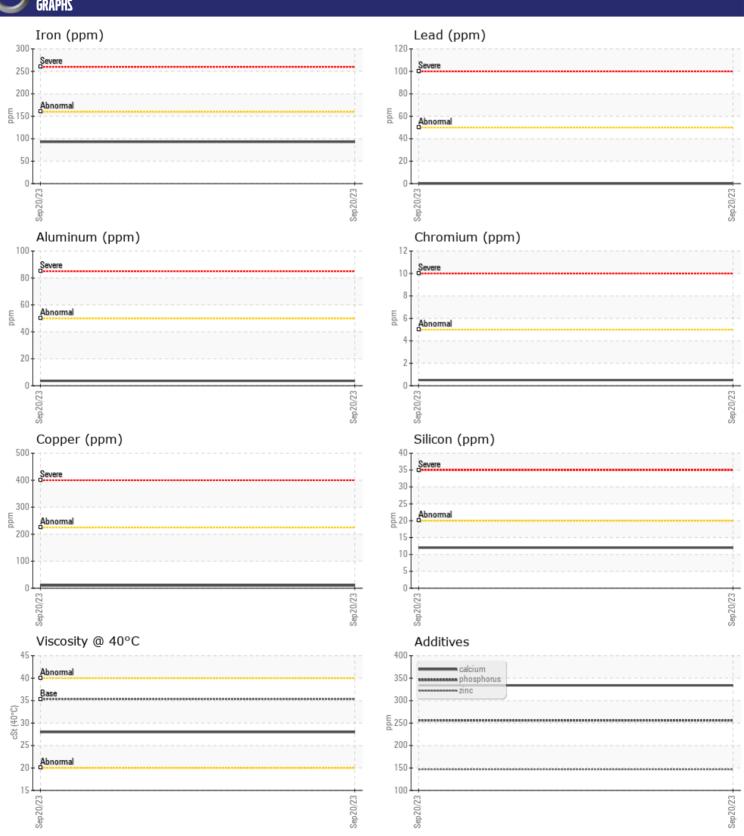

# CONSTRUCTION EQUIPMENT 4803 VOLVO L70H 622030 - TRANSMISSION (AUTO)

Sample No: VCP398863

Oil Type: VOLVO AUTOMATIC TRANSMISSION FLUID AT102

**Job No:** 4803

| SAMPLE        | E INFORMATION | N             |      |  |
|---------------|---------------|---------------|------|--|
| Sample Number |               | VCP398863     | <br> |  |
| Sample Date   |               | 20 Sep 2023   | <br> |  |
| Machine Hours |               | 2065          | <br> |  |
| Oil Hours     |               | 0             | <br> |  |
| Oil Changed   |               | Changed       | <br> |  |
| Sample Status |               | NORMAL        | <br> |  |
|               |               |               |      |  |
| VOLVO         | DITION        |               |      |  |
| OIL CON       |               |               |      |  |
| Visc @ 40°C   | cSt           | <b>28.0</b>   | <br> |  |
| VOLVO         |               |               |      |  |
| CONTAN        | MINATION      |               |      |  |
| Silicon       | ppm           | <b>12</b>     | <br> |  |
| Sodium        | ppm           | <b>■</b> 5    | <br> |  |
| Potassium     | ppm           | <b>■</b> <1   | <br> |  |
| rotassiam     | РРШ           |               |      |  |
| VOLVO         | ACTAL C       |               |      |  |
| WEAR N        | AF LATZ       |               |      |  |
| Iron          | ppm           | ■ 93          | <br> |  |
| Copper        | ppm           | <b>10</b>     | <br> |  |
| Lead          | ppm           | <b>■</b> 0    | <br> |  |
| Tin           | ppm           | <b>■</b> 0    | <br> |  |
| Aluminum      | ppm           | ■4            | <br> |  |
| Chromium      | ppm           | <b>■</b> <1   | <br> |  |
| Molybdenum    | ppm           | <b>2</b>      | <br> |  |
| Nickel        | ppm           | <b>■&lt;1</b> | <br> |  |
| Titanium      | ppm           | <1            | <br> |  |
| Silver        | ppm           | ■0            | <br> |  |
| Manganese     | ppm           | ■8            | <br> |  |
| Vanadium      | ppm           | 0             | <br> |  |
| VOLVO         |               |               | <br> |  |
| ADDITIV       | /ES           |               |      |  |
| Calcium       | ppm           | □334          | <br> |  |
| Magnesium     | ppm           | ■18           | <br> |  |
| Zinc          | ppm           | ■147          | <br> |  |
| Phosphorus    | ppm           | <b>256</b>    | <br> |  |
| Barium        | ppm           | <b>■</b> 0    | <br> |  |
| Boron         | ppm           | ■34           | <br> |  |
|               | P P           |               |      |  |