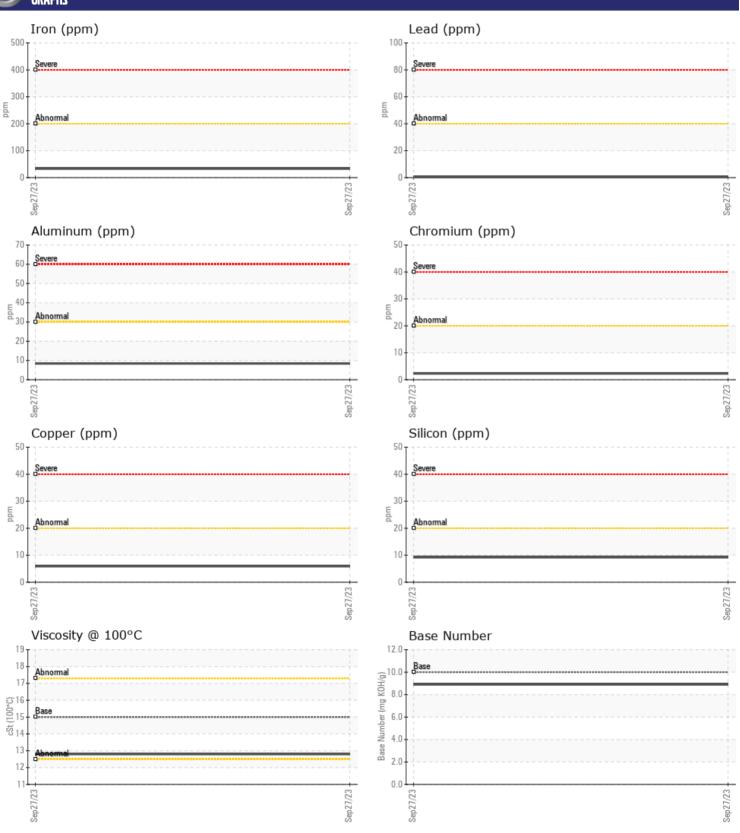

# CONSTRUCTION EQUIPMENT VOLVO L70H 624874 - DIESEL ENGINE

Sample No: VCP376068

Oil Type: VOLVO ULTRA DIESEL ENGINE OIL 15W40 VDS-3

Job No:

| VOLVO            | NEODMATION |             |      |  |
|------------------|------------|-------------|------|--|
| _                | NFORMATION |             |      |  |
| Sample Number    |            | VCP376068   | <br> |  |
| Sample Date      |            | 27 Sep 2023 | <br> |  |
| Machine Hours    |            | 2008        | <br> |  |
| Oil Hours        |            | 0           | <br> |  |
| Oil Changed      |            | Changed     | <br> |  |
| Sample Status    |            | NORMAL      | <br> |  |
|                  |            |             |      |  |
| OIL CONDI.       | TION       |             |      |  |
| Visc @ 100°C     | cSt        | <b>12.8</b> | <br> |  |
| Base Number (BN) |            | ■8.9        | <br> |  |
| Oxidation (PA)   | %          | 78          | <br> |  |
| CARGOTT (171)    | 70         | ,,          |      |  |
| VOLVO            |            |             |      |  |
| CONTAMIN         | NATION     |             |      |  |
| Soot %           | %          | ■0.4        | <br> |  |
| Nitration (PA)   | %          | 79          | <br> |  |
| Sulfation (PA)   | %          | 58          | <br> |  |
| Glycol           | %          | NEG         | <br> |  |
| Fuel             | %          | <1.0        | <br> |  |
| Silicon          | ppm        | <b>■</b> 9  | <br> |  |
| Sodium           | ppm        | <b>1</b>    | <br> |  |
| Potassium        | ppm        | <b>1</b>    | <br> |  |
|                  |            |             |      |  |
| WEAR ME          | ZIAT       |             |      |  |
| _                |            | □33         | <br> |  |
| Iron             | ppm        |             |      |  |
| Copper           | ppm        | <b>6</b>    | <br> |  |
| Lead<br>Tin      | ppm        | <b>■</b> <1 |      |  |
| Aluminum         | ppm        | <b>2</b>    | <br> |  |
|                  | ppm        | 8           | <br> |  |
| Chromium         | ppm        | <b>2</b>    | <br> |  |
| Molybdenum       | ppm        | <b>■51</b>  | <br> |  |
| Nickel           | ppm        | <b>-</b> <1 | <br> |  |
| Titanium         | ppm        | <1          | <br> |  |
| Silver           | ppm        | <b>■</b> 0  | <br> |  |
| Manganese        | ppm        | 1           | <br> |  |
| Vanadium         | ppm        | 0           | <br> |  |
| VOLVO            |            |             |      |  |
| ADDITIVE:        | 7          |             |      |  |
| Calcium          | ppm        | <b>1649</b> | <br> |  |
| Magnesium        | ppm        | <b>609</b>  | <br> |  |
| Zinc             | ppm        | <b>1157</b> | <br> |  |
| Phosphorus       | ppm        | ■935        | <br> |  |
| Barium           | ppm        | <b>■</b> 0  | <br> |  |
| Boron            | ppm        | <b>17</b>   | <br> |  |
|                  |            |             |      |  |

## Diagnosis

Resample at the next service interval to monitor. All component wear rates are normal. There is no indication of any contamination in the oil. The BN result indicates that there is suitable alkalinity remaining in the oil. The condition of the oil is suitable for further service.