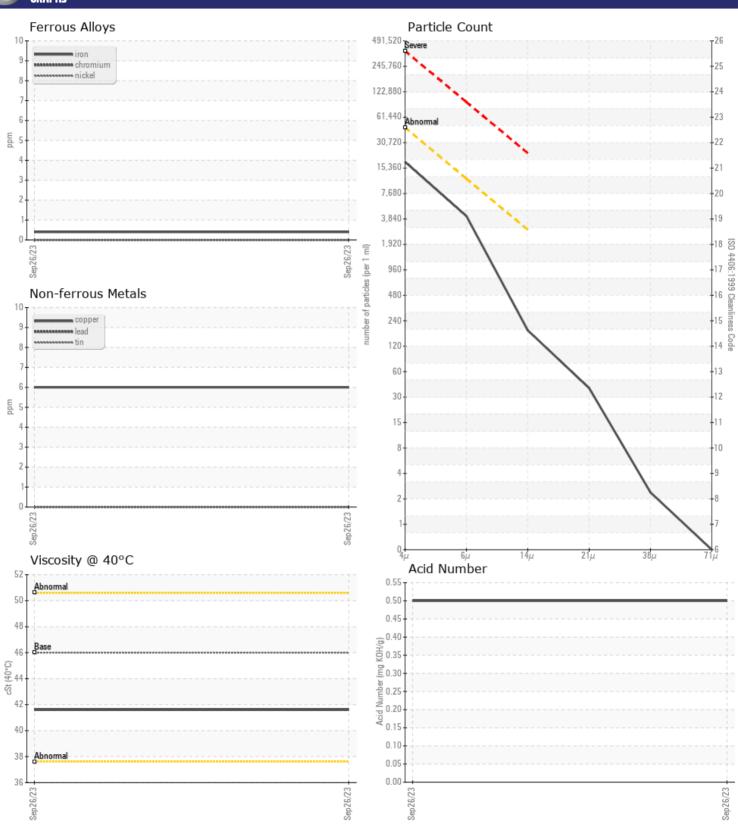

Oil Type: VOLVO SUPER HYDRAULIC OIL 46

**Job No:** 607957 ASH GROVE

| VOLVO             |            |               |  |  |  |
|-------------------|------------|---------------|--|--|--|
|                   | NFORMATION |               |  |  |  |
| Sample Number     | -          | VCP440295     |  |  |  |
| Sample Date       |            | 26 Sep 2023   |  |  |  |
| Machine Hours     |            | 595           |  |  |  |
| Oil Hours         |            | 0             |  |  |  |
| Oil Changed       |            | Not Changd    |  |  |  |
| Sample Status     |            | NORMAL        |  |  |  |
|                   |            |               |  |  |  |
| OIL CONDITION     |            |               |  |  |  |
| Visc @ 40°C       | cSt        | <b>41.6</b>   |  |  |  |
| Acid Number (AN)  | mg KOH/g   | ■ 0.50        |  |  |  |
|                   |            |               |  |  |  |
| CONTAMINATION     |            |               |  |  |  |
| Particles >4µm    | -          | <b>15798</b>  |  |  |  |
| Particles >6µm    |            | ■3629         |  |  |  |
| Particles >14µm   |            | <b>163</b>    |  |  |  |
| ISO 4406:1999 (c) |            | 21/19/15      |  |  |  |
| Silicon           | ppm        | <b>■</b> 3    |  |  |  |
| Sodium            | ppm        | <b>■&lt;1</b> |  |  |  |
| Potassium         | ppm        | <b>0</b>      |  |  |  |
|                   |            |               |  |  |  |
| WEAR ME           | TALS       |               |  |  |  |
| Iron              | ppm        | <b>■</b> <1   |  |  |  |
| Copper            | ppm        | <b>6</b>      |  |  |  |
| Lead              | ppm        | <b>0</b>      |  |  |  |
| Tin               | ppm        | ■0            |  |  |  |
| Aluminum          | ppm        | <b>■&lt;1</b> |  |  |  |

## Diagnosis

Resample at the next service interval to monitor. All component wear rates are normal. The system cleanliness is acceptable for your target ISO 4406 cleanliness code. The system and fluid cleanliness is acceptable. The AN level is acceptable for this fluid. The condition of the oil is suitable for further service.